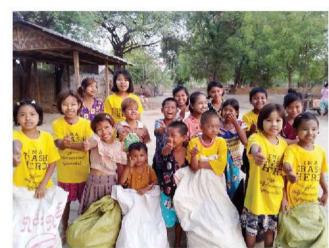

# မန်းရေနံမြေ ထိစပ်ကျေးရွာများတွင် ကိုယ့်အားကိုယ်ကိုးအမှိုက်သိမ်းစနစ် စနစ်တကျလည်ပတ်လျက်ရှိ

MPRL E&P (CSR အစီအစဉ်) ၏ ပံ့ပိုးမှုဖြင့် မန်းရေနံမြေ တွင် အကောင်အထည်ဖော်ဆောင်ရွက်လျက်ရှိသည့် ကိုယ့် အားကိုယ်ကိုးအမှိုက်သိမ်းစနစ်သည် (၃) နှစ်တာ ကာလ အတွင်း မန်းရေနံမြေ ထိစပ်ကျေးရွာ (၁၃) ရွာတွင် ပုံမှန် ကောင်းစွာလည်ပတ်လျက်ရှိသည်။ ထို့ပြင် မန်းရေနံမြေရှိ ထိစပ်ကျေးရွာ (၁၄) ရွာရှိ ကျေးရွာဒေသခံများက အမှိုက် ကောက်သူရဲကောင်း–မင်းဘူး (Trash Hero Minbu) ၏ အမှိုက်ကောက်လှုပ်ရှားမှုများကို ကျေးရွာများနှင့် ထိစပ်နေ ရာများတွင် အခါအားလျော်စွာ ဆောင်ရွက်လျက်ရှိသည်။

၂၀၂၃ ခုနှစ်၊ ဧပြီလအတွင်း အေးမြ၊ နန်းဦး၊ အောက်ကျောင်း နှင့် မယ်ဘေ့ကုန်းကျေးရွာတို့တွင် ဒေသခံ (၁၄၈) ဦးဖြင့် အမှိုက် (၁၈၅) ကီလို ကောက်ယူခဲ့သည်။ အလားတူ မေလ အတွင်း အေးမြ၊ နန်းဦး၊ အောက်ကျောင်း၊ မယ်ဘေ့ကုန်း နှင့် လေးအိမ်တန်းကျေးရွာတို့တွင် အမှိုက်ကောက်လှုပ်ရှား မှု (၇) ကြိမ် ပြုလုပ်ခဲ့ပြီး ဒေသခံ (၁၅၈) ဦးက အမှိုက်ကီလို (၁၇၀) ကို ကောက်ယူသိမ်းဆည်းခဲ့သည်။ ရေ၊ သန့်ရှင်းမှု နှင့် တစ်ကိုယ်ရေ ကျန်းမာရေးဆိုင်ရာ အစီအစဉ်၏ ကဏ္ဍာ တစ်ရပ်အနေဖြင့် အခြေခံပညာကျောင်းများတွင် ပံ့ပိုးတပ် ဆင်ခဲ့ပြီးဖြစ်သည့် ရေသန့်စက်နှင့် လက်ဆေးစင်များ ကြံ့ခိုင် မှုအခြေအနေကို CSR လုပ်ငန်းဖွဲ့ ဝင်များက ပုံမှန်စစ်ဆေး လျက်ရှိသည်။ ■