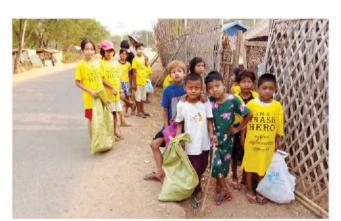

# မန်းရေနံမြေ ထိစပ်ကျေးရွာများတွင် ကိုယ့်အားကိုယ်ကိုးအမှိုက်သိမ်းစနစ် စနစ်တကျလည်ပတ်လျက်ရှိ

MPRL E&P (CSR အစီအစဉ်) ၏ ပံ့ပိုးမှုဖြင့် မန်းရေနံမြေ တွင် အကောင်အထည်ဖော်ဆောင်ရွက်လျက်ရှိသည့် ကိုယ့် အားကိုယ်ကိုးအမှိုက်သိမ်းစနစ်သည် (၃) နှစ်တာ ကာလ အတွင်း မန်းရေနံမြေ ထိစပ်ကျေးရွာ (၁၃) ရွာတွင် ပုံမှန် ကောင်းစွာလည်ပတ်လျက်ရှိသည်။ ထို့ပြင် မန်းရေနံမြေရှိ ထိစပ်ကျေးရွာ (၁၄) ရွာရှိ ကျေးရွာဒေသခံများက အမှိုက် ကောက်သူရဲကောင်း–မင်းဘူး (Trash Hero Minbu) ၏ အမှိုက်ကောက်လှုပ်ရှားမှုများကို ကျေးရွာများနှင့် ထိစပ်နေ ရာများတွင် အခါအားလျော်စွာ ဆောင်ရွက်လျက်ရှိသည်။

၂၀၂၃ ခုနှစ်၊ ဧပြီလအတွင်း အေးမြ၊ နန်းဦး၊ အောက်ကျောင်း နှင့် မယ်ဘေ့ကုန်းကျေးရွာတို့တွင် ဒေသခံ (၁၄၈) ဦးဖြင့် အမှိုက် (၁၈၅) ကီလို ကောက်ယူခဲ့သည်။ အလားတူ မေလ အတွင်း အေးမြ၊ နန်းဦး၊ အောက်ကျောင်း၊ မယ်ဘေ့ကုန်း နှင့် လေးအိမ်တန်းကျေးရွာတို့တွင် အမှိုက်ကောက်လှုပ်ရှား မှု (၇) ကြိမ် ပြုလုပ်ခဲ့ပြီး ဒေသခံ (၁၅၈) ဦးက အမှိုက်ကီလို (၁၇၀) ကို ကောက်ယူသိမ်းဆည်းခဲ့သည်။ ရေ၊ သန့်ရှင်းမှု နှင့် တစ်ကိုယ်ရေ ကျန်းမာရေးဆိုင်ရာ အစီအစဉ်၏ ကဏ္ဍာ တစ်ရပ်အနေဖြင့် အခြေခံပညာကျောင်းများတွင် ပံ့ပိုးတပ် ဆင်ခဲ့ပြီးဖြစ်သည့် ရေသန့်စက်နှင့် လက်ဆေးစင်များ ကြံ့ခိုင် မှုအခြေအနေကို CSR လုပ်ငန်းဖွဲ့ ဝင်များက ပုံမှန်စစ်ဆေး လျက်ရှိသည်။ ■