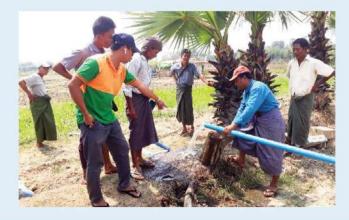

### ချင်တောင်ကျေးရွာတွင် ရေတွင်းတူးဖော်ခြင်း လုပ်ငန်းများပြီးစီး

မန်းချောင်းရေကို အဓိကရေအရင်းအမြစ်အဖြစ် အသုံးပြု လျက်ရှိသည့် ချင်တောင်ကျေးရွာတွင် ရေတိုက်စားမှု ကြောင့် ချောင်းရိုးတစ်လျှောက်တွင် ကမ်းပါးပြိုကျမှုဖြစ် ပေါ်လာ၍ ရေအရင်းအမြစ်ပုံမှန်ရရှိရန် အခက်အခဲရှိလာရာ အဆိုပါလိုအပ်ချက်ကို ဖြည့်ဆည်းနိုင်ရန် ၂၀၂၃ ခုနှစ်၊ မေလ အတွင်း MPRL E&P (CSR အစီအစဉ်) ဖြင့် ချင်တောင် ကျေးရွာ ရေတွင်းတူးဖော်ရေးလုပ်ငန်းများကို ဆောင်ရွက်ခဲ့

အဆိုပါ စီမံချက်ကို ချင်တောင်ကျေးရွာတွင် သောက်သုံးရေ ရှားပါးသည့် နွေကာလများတွင် ရေအရင်းအမြစ် ပိုမို တိုးတက်ရရှိရန် အနက်ပေ (၁၀၅) ပေရှိ ရေတွင်းတူးဖော် ခြင်း၊ PVC ပလတ်စတစ်ပိုက် ပေ (၁,၂၀၀) တပ်ဆင်၍ ရေ လိုင်းသွယ်တန်းခြင်း၊ မီးစက်နှင့် အခြားဆက်စပ်ပစ္စည်းများ ကို MPRL E&P (CSR အစီအစဉ်) ဖြင့် ပံ့ပိုးခဲ့ပြီး ပံ့ပိုးမှု၏ ကုန်ကျစရိတ်အဖြစ် ကျပ် ၂,၇၀၀,၀၀၀/- (ကျပ်နှစ်ဆယ့် ခုနှစ်သိန်း) ကို CSR ရန်ပုံငွေဖြင့် ကျခံသုံးစွဲခဲ့သည်။ စီမံကိန်း တွင် ချင်တောင်ကျေးရွာဒေသခံများက ကျပ် ၂၈၃,၀၀၀/– (ကျပ်နှစ်သိန်းရှစ်သောင်းသုံးထောင်) ပူးပေါင်းပါဝင်ပံ့ပိုးခဲ့ ပြီး ရေတွင်းတူးဖော်ခြင်းလုပ်ငန်းအားလုံးအတွက် ကျပ် ၂,၉၈၃,၀၀၀/- (ကျပ်နှစ်ဆယ့်ကိုးသိန်းရှစ်သောင်းသုံး ထောင်) အကုန်အကျခံဆောင်ရွက်ခဲ့သည်။ အသစ်တူးဖော် သည့် ရေတွင်းနှင့် မူလတည်ရှိပြီး အသုံးပြုနိုင်သေးသည့် ရေတွင်းများဖြင့် ချင်တောင်ကျေးရွာနေ အိမ်ခြေ (၄၅) အိမ် တွင် နေထိုင်လျက်ရှိသည့် လူဦးရေ (၂၁၇) ဦးအတွက် သောက်သုံးရေလုံလောက်စွာ ဖြန့်ဝေလျက်ရှိသည်။