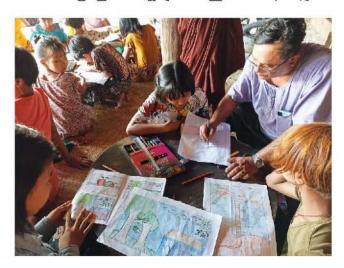

ထားသူများအနေဖြင့် နွေရာသီပန်းချီသင်တန်း တက် ရောက်ရခြင်းရည်ရွယ်ချက်နှင့် လူပုံ၊ တိရစ္ဆာန်ပုံ၊ ပန်းပုံ၊ သဘာဝရှုခင်းပုံ စသည်တို့မှ မိမိကြိုက်နှစ်သက်ရာ ပုံတစ်ပုံ ကို ကိုယ်တိုင်ရေးဆွဲတင်ပြရသည်။ ယင်းတင်ပြချက်များ ကို သင်တန်းနည်းပြဆရာ ဦးမြင့်လှိုင်မင်းကိုယ်တိုင် ကြည့်ရှုစစ်ဆေးခဲ့ပြီးနောက် စံနှုန်းနှင့်ကိုက်ညီသော ကလေး ငယ် (၆၀) ဦးကို ရွေးချယ်သင်တန်းပေးခဲ့သည်။

အဆိုပါသင်တန်းကို မင်းဘူး (စကု) မြို့နေ ပန်းချီဆရာ ဦး မြင့်လှိုင်မင်းနှင့် အေးမြကျေးရွာနေ ပန်းချီဆရာ ဦးအောင် မောင်းတို့၏ ပံ့ပိုးကူညီမှုဖြင့် အပတ်စဉ် တနင်္လာနေ့မှ သောကြာနေ့အထိ တစ်ရက်လျှင် နှစ်နာရီနှုန်းဖြင့် အေးမြ ကျေးရွာ လူထုအခြေပြုဗဟိုဌာန၊ နန်းဦးကျေးရွာစာကြည့် တိုက်နှင့် မန်းကျိုးကျေးရွာဘုန်းတော်ကြီးကျောင်းတို့၌ ပို့ချ ပေးခဲ့သည်။

ဆောင်သည့် အပြောင်းအလဲကို ပျိုးထောင်ပေးနိုင်ရန်ရည် ရွယ်ဖွင့်လှစ်ခဲ့ကြောင်း CSR လုပ်ငန်းအဖွဲ့ ဝင် Senior CSR Officer ဦးစောအယ်စာဘလုထူးကဆိုသည်။

သင်တန်းတွင် ပန်းချီ၏အခြေခံဖြစ်သော မျဉ်းကွေး၊ မျဉ်း ယိုင်၊ မျဉ်းကောက်၊ မျဉ်းဖြောင့်များကို ခဲရေးသင်ကြားခြင်း၊ အသီးအနှံ၊ သစ်ပင်၊ သစ်ကိုင်း၊ အရွက်ပုံဆွဲနည်းများကို အဆင့်ဆင့်သင်ကြားခြင်း၊ ပန်းချီပညာ၏ မူလအခြေခံ အရောင်များ၊ အရောင်စပ်နည်းများနှင့် သုံးစွဲပုံ၊ သုံးစွဲနည်း များကို လက်တွေ့လေ့ကျင့်ခြင်း၊ အလင်းအမှောင်သဘော တရားနှင့် အနီးအဝေး သဘောတရားများကို နမူနာပုံများ ပြ၍ လေ့ကျင့်သင်ကြားခြင်းများ ပြုလုပ်ခဲ့ပြီး သင်တန်းသူ သင်တန်းသားများ၏ စိတ်ပါဝင်စားမှုနှင့် ကျွမ်းကျင်မှု အပေါ် အခြေခံ၍ လိုအပ်သည်များကိုလည်း သင်တန်းနည်း ပြများက ဖြည့်စွက်သင်ကြားပေးခဲ့သည်။