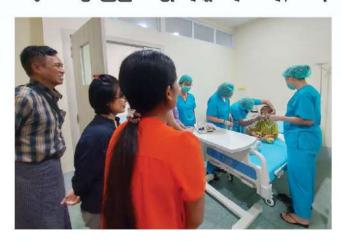

ယခုနှစ် နှစ်ဆန်းပိုင်းတွင် MPRL E&P (CSR အစီအစဉ်) က မျက်ခမ်းစပ်နှင့် မျက်မမြင်ကာကွယ်ရေး စီမံကိန်းဌာန (မင်းဘူးဆေးရုံ) နှင့်ပူးပေါင်း၍ မန်းရေနံမြေဒေသခံများ အတွက် "အမြင်ကြည်လင် ပြုံးပျော်ရွှင်" မျက်စိကျန်းမာရေး

စောင့်ရှောက်မှု ရှေ့ပြေးအစီအစဉ်ကို စတင်ခဲ့ရာ အဆိုပါ အစီအစဉ်ဖြင့် မန်းရေနံမြေဒေသခံ ကျောင်းသား၊ ကျောင်း သူ (၁,၈၄၇) ဦး နှင့် ဆရာ၊ ဆရာမ (၇၄) ဦး မျက်စိစမ်းသပ် စစ်ဆေးခွင့်နှင့် လိုအပ်သည့်ကုသမှုများကို ရရှိခဲ့ကြသည်။ ယင်းတို့အနက် မယ်ဘေ့ကုန်းကျေးရွာ အခြေခံပညာအထက် တန်းကျောင်း၌ ပညာသင်ယူနေသော ဒုတိယတန်းကျောင်း သား ဝေလျှံမိုးဦးလည်း တစ်ဦးအပါအဝင်ဖြစ်ခဲ့သည်။

ကျောင်း၌ပြုလုပ်သော မျက်စိကျန်းမာရေးစစ်ဆေးမှုရလဒ် များအရ ဝေလျှံမိုးဦးအနေဖြင့် မင်းဘူးဆေးရုံ၊ မျက်စိရောဂါ ကုဋ္ဌာနသို့ သွားရောက်၍ မျက်စိအထူးကုဆရာဝန်ကြီး ဒေါက်တာအိအိအောင်ထံ၌ မျက်စိစစ်ဆေးမှုခံယူရသည်။ ကလေးအနေဖြင့် မျက်စိနှစ်ဖက်လုံး မစွေသွားစေရန်အတွက် ခွဲစိတ်ကုသမှုခံယူရန် လိုအပ်သည်ဟု ဒေါက်တာအိအိအောင် က မှတ်ချက်ပြုခဲ့ပြီး ပိုမိုကောင်းမွန်သောရလဒ်အတွက် ရန် ကုန်မြို့ရှိ မေတွာဦးမျက်စိဆေးရုံ၌ ကလေးမျက်စိအထူးကု ဆရာဝန်ကြီး ဒေါက်တာသန်းထွန်းအောင်နှင့် သွားရောက် ပြသရန် အကြံပြုခဲ့သည်။