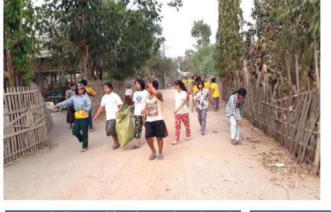

# မန်းရေနံမြေ ထိစပ်ကျေးရွာများတွင် ကိုယ့်အားကိုယ်ကိုးအမှိုက်သိမ်းစနစ် စနစ်တကျလည်ပတ်လျက်ရှိ

MPRL E&P (CSR အစီအစဉ်) ၏ ပံ့ပိုးမှုဖြင့် မန်းရေနံမြေ တွင် အကောင်အထည်ဖော်ဆောင်ရွက်လျက်ရှိသည့် ကိုယ့် အားကိုယ်ကိုးအမှိုက်သိမ်းစနစ်သည် (၃) နှစ်တာ ကာလ အတွင်း မန်းရေနံမြေ ထိစပ်ကျေးရွာ (၁၃) ရွာတွင် ပုံမှန် ကောင်းစွာလည်ပတ်လျက်ရှိသည်။ ထို့ပြင် မန်းရေနံမြေရှိ ထိစပ်ကျေးရွာ (၁၄) ရွာရှိ ကျေးရွာဒေသခံများက အမှိုက် ကောက်သူရဲကောင်း–မင်းဘူး (Trash Hero Minbu) ၏ အမှိုက်ကောက်လှုပ်ရှားမှုများကို ကျေးရွာများနှင့် ထိစပ်နေ ရာများတွင် အခါအားလျော်စွာ ဆောင်ရွက်လျက်ရှိသည်။

၂၀၂၃ ခုနှစ်၊ ဧပြီလအတွင်း အေးမြ၊ နန်းဦး၊ အောက်ကျောင်း နှင့် မယ်ဘေ့ကုန်းကျေးရွာတို့တွင် ဒေသခံ (၁၄၈) ဦးဖြင့် အမှိုက် (၁၈၅) ကီလို ကောက်ယူခဲ့သည်။ အလားတူ မေလ အတွင်း အေးမြ၊ နန်းဦး၊ အောက်ကျောင်း၊ မယ်ဘေ့ကုန်း နှင့် လေးအိမ်တန်းကျေးရွာတို့တွင် အမှိုက်ကောက်လှုပ်ရှား မှု (၇) ကြိမ် ပြုလုပ်ခဲ့ပြီး ဒေသခံ (၁၅၈) ဦးက အမှိုက်ကီလို (၁၇၀) ကို ကောက်ယူသိမ်းဆည်းခဲ့သည်။ ရေ၊ သန့်ရှင်းမှု နှင့် တစ်ကိုယ်ရေ ကျန်းမာရေးဆိုင်ရာ အစီအစဉ်၏ ကဏ္ဍာ တစ်ရပ်အနေဖြင့် အခြေခံပညာကျောင်းများတွင် ပံ့ပိုးတပ် ဆင်ခဲ့ပြီးဖြစ်သည့် ရေသန့်စက်နှင့် လက်ဆေးစင်များ ကြံ့ခိုင် မှုအခြေအနေကို CSR လုပ်ငန်းဖွဲ့ ဝင်များက ပုံမှန်စစ်ဆေး လျက်ရှိသည်။ ■