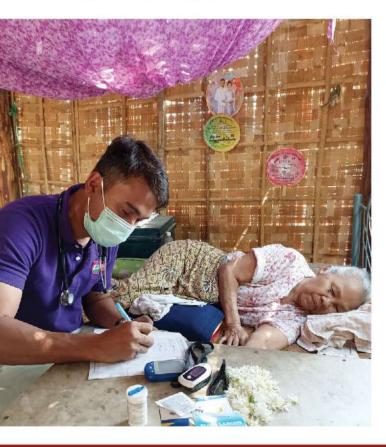

### MPRL E&P (CSR အစီအစဉ်) ဖြင့် မန်းရေနံမြေဒေသခံများအတွက် အခမဲ့ကျန်းမာရေးစောင့်ရှောက်မှု ပုံမှန်ပံ့ပိုးလျက်ရှိ

မန်းရေနံမြေထိစပ်ကျေးရွာ (၁၄) ရွာနေ အိမ်ထောင်စုပေါင်း (၂,၈၇၇) စု ရှိ ဒေသခံ (၁၁,၈၈၆) ဦးအတွက် အရည်အသွေး ပြည့်ဝသော ကျန်းမာရေးစောင့်ရှောက်မှုကို လွယ်ကူသက် သာစွာ ရရှိစေရန် ရည်ရွယ်ဖွင့်လှစ်ထားသည့် MPRL E&P (CSR အစီအစဉ်) ၏ ရွေ့လျားကျန်းမာရေးဆေးပေးခန်းများ ကို ပုံမှန်ဖွင့်လှစ်ပြီး အခမဲ့ကျန်းမာရေးစောင့်ရှောက်မှု ပေး လျက်ရှိသည်။

၂၀၂၃-၂၀၂၄ ဘဏ္ဍာရေးနှစ် ပထမသုံးလပတ်အတွင်း ဆေး ပေးခန်းဆိုင်ရာအချက်အလက်များနှင့် နောက်ခံဆိုင်းဘုတ် များကို လိုအပ်သည့် ဆေးခန်းများတွင် အသစ်တပ်ဆင်ခဲ့ သည်။၂၀၂၃ ခုနှစ်၊ မေလ (၂၈) ရက်နေ့အထိ သတ်မှတ် နေရာ (၆) ခုတွင် အကြိမ်ရေ (၂၆၈) ကြိမ် ဆေးပေးခန်းဖွင့် လှစ်ခဲ့ပြီး ဆေးခန်းလာရောက်ပြသမှု လူနာဦးရေ (၈,၅၈၄) ဦး ရှိပြီဖြစ်သည်။ ထို့ပြင် ပထမသုံးလပတ်အတွင်း နာမ ကျန်းလူနာနှင့်သက်ကြီးရွယ်အို (၃) ဦးကို အိမ်တိုင်ရာရောက်

အစီအစဉ်တွင် MPRL E&P ၏ မန်းရေနံမြေ စီမံခန့်ခွဲရေး အဖွဲ့၏ တာဝန်ခံဆရာဝန်များက ကျေးရွာဒေသခံများကို အနီးကပ်ကျန်းမာရေးစောင့်ရှောက်မှု ပေးလျက်ရှိပြီး အိပ် ယာထဲလဲနေသည့် နာမကျန်းနှင့်သက်ကြီး လူနာများ အတွက် အိမ်တိုင်ရာရောက် ကျန်းမာရေးစောင့်ရှောက်မှု များကို ကျန်းမာရေးအထောက်အကူပြုဝန်ထမ်းများနှင့် အတူ ပူးပေါင်းပံ့ပိုးလျက်ရှိသည်။