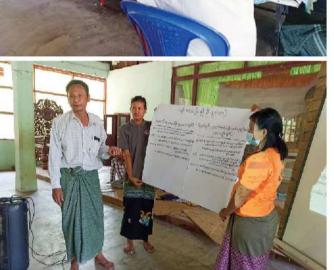

### မျက်နှာဖုံးမှ အဆက် ➤

အဆိုပါ စီမံချက်စတင်နိုင်ရန် CSR လုပ်ငန်းအဖွဲ့ဝင်များက ကျေးရွာအုပ်ချုပ်ရေးမှူး၊ ကျေးရွာဖွံ့ဖြိုးတိုးတက်ရေး ကော်မတီများ၊ သက်ဆိုင်ရာအဖွဲ့ အစည်းများနှင့် ကနဦး တွေ့ဆုံဆွေးနွေးမှုများ ပြုလုပ်ခဲ့ပြီး ရေတွင်းတူးဖော်ခြင်း၊ PVC ရေပိုက်လိုင်းများတပ်ဆင်ခြင်း၊ ဆိုလာစွမ်းအင်သုံး ရေစုပ်စက်နှင့် ဆက်စပ်ပစ္စည်းများ တပ်ဆင်ခြင်းတို့ကို ဆောင်ရွက်ခဲ့သည်။ လုပ်ငန်းစဉ်အားလုံးအတွက် MPRL E&P (CSR အစီအစဉ်) ဖြင့် ကျပ် ၄,၆၆ဝ,၅ဝဝ/– (ကျပ်လေးဆယ့်ခြောက်သိန်းခြောက်သောင်းငါးရာ) နှင့် မန်းကျိုးကျေးရွာဒေသခံများ၏ ပူးပေါင်းပါဝင်ထည့်ဝင်မှု ကျပ် ၅ဝ၃,၆ဝဝ/– (ကျပ်ငါးသိန်းသုံးထောင့်ခြောက်ရာ) တို့ ဖြင့် လုပ်ငန်းဆောင်ရွက်ခဲ့ပြီး စုစုပေါင်းကုန်ကျစရိတ် ကျပ် ၅,၁၆၄,၁ဝဝ/– (ကျပ်ငါးဆယ့်တစ်သိန်းခြောက်သောင်း လေးထောင့်တစ်ရာ) ဖြင့် ပုံပိုးခဲ့ခြင်းဖြစ်သည်။

"မန်းကျိုးကျေးရွာရဲ့ ရေတွင်းအသစ်ကို အနက် (၃၂) ပေ လောက်တူးထားပြီး အရှည်ပေ (၁,၃၈၀) ကျော်ကို PVC ပိုက်လိုင်းတွေကတဆင့် ရေလှောင်ကန် နှစ်ကန်နဲ့ ချိတ်ဆက် ထားပါတယ်။ အခုဆိုရင် မန်းကျိုးကျေးရွာမှာ ဒီရေပိုက် လိုင်းကနေ အိမ်တိုင်ရာရောက် ရေပေးဝေနေပြီး တချို့နေရာ တွေမှာတော့ အများသုံး ရေငုတ်တွေမှာပါ ရေရရှိနေပါပြီ။ ရေစုပ်စက်က ဆိုလာစနစ်သုံးထားတော့ လောင်စာဆီ အတွက် အပိုကုန်ကျစရိတ်မရှိတော့ဘဲ သဘာဝပတ်ဝန်း ကျင်နဲ့လိုက်လျောညီထွေဖြစ်တဲ့ စီမံချက်တစ်ခုလည်း ဖြစ် ပါတယ်" ဟု CSR လုပ်ငန်းအဖွဲ့ဝင် Senior CSR Officer ဦး စောအယ်စာဘလုထူးက ဆိုသည်။

မန်းကျိုးကျေးရွာတွင် ဆိုလာစွမ်းအင်သုံး ရေစုပ်စက်ကို တစ်ရက်လျှင် နံနက် (၇) နာရီမှ ညနေ (၅) နာရီအထိ (၁၀) နာရီခန့် ရေမောင်းတင်လျက်ရှိရာ တစ်ရက်တာ ရေဂါလံ (၁၈,၀၀၀) ရရှိပြီး ကျေးရွာအတွင်းရှိ အိမ်ထောင်စု (၄၀၂) စုရှိ လူဦးရေ (၁,၅၆၅) ဦးအတွက် သောက်သုံးရေ လုံလောက် စွာ ဖြန့်ဖြူးပေးနိုင်ပြီ ဖြစ်သည်။

"ကျွန့်တော့်အိမ်ဆိုရင် ကုန်းမြင့်ပိုင်းမှာရှိတော့ အရင်က ရေ အရနည်းပါတယ်၊ အခုဆိုရင် ဒီဆိုလာရေစုပ်စက်နဲ့ ရေတွင်း ကနေ ရေဖောဖောသီသီ ရနေပါပြီ" ဦးဝင်းကိုက ထပ်မံ ရှင်းပြသည်။

မကွေးတိုင်းဒေသကြီး၊ မင်းဘူးမြို့ရှိ မန်းရေနံမြေသည် မြန်မာနိုင်ငံအလယ်ပိုင်း အပူပိုင်းဇုန်တွင်တည်ရှိပြီး ရေ အရင်းအမြစ် ပိုမိုတိုးတက်ရရှိရန် လိုအပ်သည့်ဒေသဖြစ်ကာ နေရောင်ခြည်စွမ်းအင် အလုံအလောက် ရရှိသည့် ဒေသ တစ်ခုလည်းဖြစ်သည်။ မန်းကျိုးကျေးရွာ၏ ဆိုလာစွမ်းအင် သုံးရေစုပ်စက်အသုံးပြု၍ ရေအရင်းအမြစ် ဖွံ့ဖြိုးတိုးတက် ရေးလုပ်ငန်းသည် ကျေးရွာအခြေခံအဆောက်အဦဖွံ့ဖြိုး တိုးတက်ရေးလုပ်ငန်းများအတွက် ရှိရင်းစွဲ အရင်းအမြစ် တစ်ခုဖြစ်သည့် နေရောင်ခြည်စွမ်းအင်ကို ကောင်းမွန်ထိ ရောက်စွာအသုံးချ ဆောင်ရွက်ခဲ့သည့် လုပ်ငန်းဖြစ်ပြီး ဒေသခံများအတွက် လူမှုစီးပွားနှင့်သဘာဝပတ်ဝန်းကျင် ဆိုင်ရာ အကျိုးဖြစ်ထွန်းစေသည့် MPRL E&P (CSR အစီ အစဉ်) ၏ ပထမဦးဆုံး ဆိုလာစွမ်းအင်သုံး ဖွံ့ဖြိုးရေး လုပ်ငန်းတစ်ခုလည်း ဖြစ်သည်။