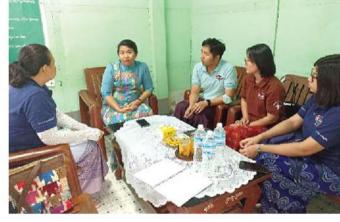

### ကျေးရွာအခြေခံအဆောက်အဦဖွံ့ဖြိုးရေးလုပ်ငန်းများ ဆောင်ရွက်နိုင်ရန် သက်ဆိုင်သူများနှင့် တွေ့ဆုံဆွေးနွေးခြင်း

MPRL E&P (CSR အစီအစဉ်) ဖြင့် မန်းရေနံမြေရှိ ထိစပ် ကျေးရွာ (၁၄) ရွာရှိ အခြေခံအဆောက်အဦဖွံ့ဖြိုးရေး လုပ်ငန်းများအတွက်သက်ဆိုင်ရာ ကျေးရွာအုပ်ချုပ်ရေးမှူး များ၊ ကျေးရွာဖွံ့ဖြိုးတိုးတက်ရေးကော်မတီဝင်များနှင့် တွေ့ဆုံဆွေးနွေးပြီး လိုအပ်သည်များ ပေါင်းစပ်ညှိနှိုင်း ဆောင်ရွက်လျက်ရှိသည်။ ၂၀၂၃ ခုနှစ်၊ ပထမသုံးလပတ် အတွင်း မန်းရေနံမြေရှိ မန်းကျိုးကျေးရွာတွင် ရေတွင်းတူး ဖော်ခြင်းနှင့် ဆိုလာစွမ်းအင်သုံး ရေစုပ်စက်နှင့်ဆက်စပ် ပစ္စည်းများ တပ်ဆင်နိုင်ရန်နှင့် ချင်တောင်ကျေးရွာတွင် ရေတွင်းတူးဖော်ရေးလုပ်ငန်းများဆောင်ရွက်နိုင်ရန် သက်ဆိုင်ရာကျေးရွာ တာဝန်ရှိသူများနှင့် CSR လုပ်ငန်း အဖွဲ့ဝင်များ တွေ့ဆုံဆွေးနွေးညှိနှိုင်းခဲ့သည်။ အလားတူ မကြီးချောင်းကျေးရွာ အခြေခံပညာကျောင်းရှိ ရေလှောင်

ကန်တည်ဆောက်ရေးနှင့် ရေတွင်းတူးဖော်ရေးလုပ်ငန်း များအတွက်လည်းကောင်း၊ မယ်ဘေ့ကုန်း၊ အောက်ကျောင်း နှင့် ကြာကန်ကျေးရွာတို့ရှိ ရေလှောင်ကန်ဟောင်းများ ပြုပြင်မွမ်းမံနိုင်ရန်လည်းကောင်း သက်ဆိုင်ရာကျေးရွာ တာဝန်ရှိသူများနှင့်တွေ့ဆုံဆွေးနွေးခဲ့သည်။