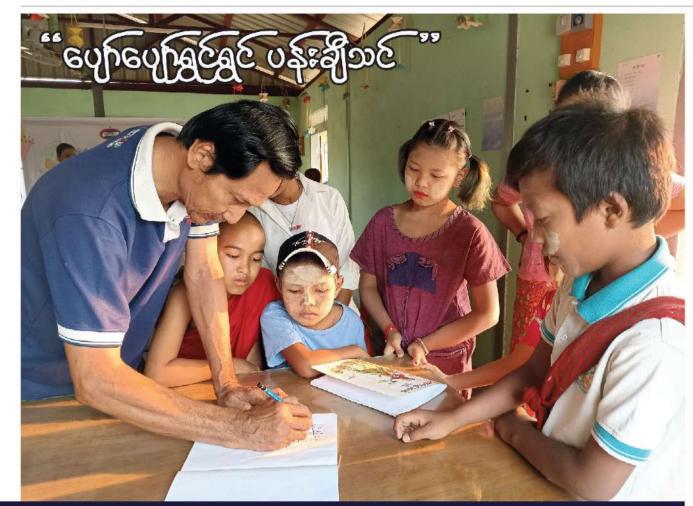

အချိန်ပေးဖြေဆိုမှုအတွက် ကျေးဇူးအထူးတင်ပါသည်။

မန်းရေနံမြေဒေသခံ ကလေးများအတွက် နွေရာသီပန်းချီသင်တန်းဖွင့်လှစ်

MPRL E&P (CSR အစီအစဉ်) သည် မန်းရေနံမြေဒေသ ဖွံ့ဖြိုးတိုးတက်ရေးလုပ်ငန်းများအနက် ဒေသခံများအတွက် စွမ်းရည်မြှင့်တင်ရေးလုပ်ငန်းများကို အလေးထားဆောင် ရွက်လျက်ရှိရာ နွေရာသီကျောင်းပိတ်ရက်များတွင် မန်းရေနံ မြေဒေသရှိ ကလေးများ၏ ဖန်တီးပုံဖော်မှုစွမ်းရည်ကို နွေရာသီပန်းချီသင်တန်းအစီအစဉ်မှတဆင့် အဆင့်မြှင့်တင် ပေးခဲ့သည်။

CSR အစီအစဉ်သည် မန်းရေနံမြေဒေသရှိ အသက် (၆) နှစ် မှ (၁၂) နှစ် အရွယ် ကလေးများ၏ စိတ်ကူးဉာဏ်များ တိုးတက်စေရန်၊ တွေးခေါ် ဆင်ခြင်နိုင်စွမ်း ကောင်းမွန်စေ ရန်၊ ဖန်တီးမှုများပြုလုပ်နိုင်စေရန်၊ လက်ချောင်းများသန်မာ စေရန် နှင့် သဘာဝတရားကို ချစ်မြတ်နိုးတတ်စေရန် ရည်ရွယ်၍ နွေရာသီပန်းချီသင်တန်း ကို ၂၀၂၃ ခုနှစ်၊ ဧပြီလ (၁၈) ရက်နေ့မှ မေလ (၁၂) ရက်နေ့အထိ ဖွင့်လှစ်သင်ကြား နိုင်ရန် ဖိတ်ခေါ်ခဲ့ရာ မန်းရေနံမြေဒေသမှ ကလေးစုစုပေါင်း (၁၅၂) ဦး လျှောက်ထားခဲ့သည်။

MPRL E&P (CSR အစီအစဉ်) အနေဖြင့် နွေရာသီပန်းချီ သင်တန်းကို ကလေးများအတွက် ထိရောက်ပြီး အကျိုး ဖြစ်ထွန်းစေမည့် သင်တန်းတစ်ခုအဖြစ် ရည်ရွယ် သောကြောင့် သင်တန်းသားများကို သတ်မှတ်စံနှုန်းနှစ်ခု အပေါ် အခြေခံ၍ စိစစ်ရွေးချယ်ခဲ့သည်။ သင်တန်းလျှောက်

ထားသူများအနေဖြင့် နွေရာသီပန်းချီသင်တန်း တက် ရောက်ရခြင်းရည်ရွယ်ချက်နှင့် လူပုံ၊ တိရစ္ဆာန်ပုံ၊ ပန်းပုံ၊ သဘာဝရှုခင်းပုံ စသည်တို့မှ မိမိကြိုက်နှစ်သက်ရာ ပုံတစ်ပုံ ကို ကိုယ်တိုင်ရေးဆွဲတင်ပြရသည်။ ယင်းတင်ပြချက်များ ကို သင်တန်းနည်းပြဆရာ ဦးမြင့်လှိုင်မင်းကိုယ်တိုင် ကြည့်ရှုစစ်ဆေးခဲ့ပြီးနောက် စံနှုန်းနှင့်ကိုက်ညီသော ကလေး ငယ် (၆၀) ဦးကို ရွေးချယ်သင်တန်းပေးခဲ့သည်။

အဆိုပါသင်တန်းကို မင်းဘူး (စကု) မြို့နေ ပန်းချီဆရာ ဦး မြင့်လှိုင်မင်းနှင့် အေးမြကျေးရွာနေ ပန်းချီဆရာ ဦးအောင် မောင်းတို့၏ ပံ့ပိုးကူညီမှုဖြင့် အပတ်စဉ် တနင်္လာနေ့မှ သောကြာနေ့အထိ တစ်ရက်လျှင် နှစ်နာရီနှုန်းဖြင့် အေးမြ ကျေးရွာ လူထုအခြေပြုဗဟိုဌာန၊ နန်းဦးကျေးရွာစာကြည့် တိုက်နှင့် မန်းကျိုးကျေးရွာဘုန်းတော်ကြီးကျောင်းတို့၌ ပို့ချ ပေးခဲ့သည်။