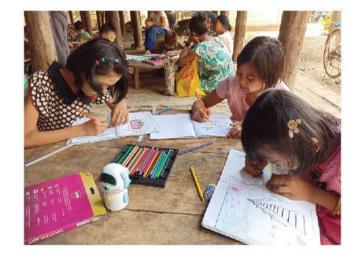

ထားသူများအနေဖြင့် နွေရာသီပန်းချီသင်တန်း တက် ရောက်ရခြင်းရည်ရွယ်ချက်နှင့် လူပုံ၊ တိရစ္ဆာန်ပုံ၊ ပန်းပုံ၊ သဘာဝရှုခင်းပုံ စသည်တို့မှ မိမိကြိုက်နှစ်သက်ရာ ပုံတစ်ပုံ ကို ကိုယ်တိုင်ရေးဆွဲတင်ပြရသည်။ ယင်းတင်ပြချက်များ ကို သင်တန်းနည်းပြဆရာ ဦးမြင့်လှိုင်မင်းကိုယ်တိုင် ကြည့်ရှုစစ်ဆေးခဲ့ပြီးနောက် စံနှုန်းနှင့်ကိုက်ညီသော ကလေး ငယ် (၆၀) ဦးကို ရွေးချယ်သင်တန်းပေးခဲ့သည်။

အဆိုပါသင်တန်းကို မင်းဘူး (စကု) မြို့နေ ပန်းချီဆရာ ဦး မြင့်လှိုင်မင်းနှင့် အေးမြကျေးရွာနေ ပန်းချီဆရာ ဦးအောင် မောင်းတို့၏ ပံ့ပိုးကူညီမှုဖြင့် အပတ်စဉ် တနင်္လာနေ့မှ သောကြာနေ့အထိ တစ်ရက်လျှင် နှစ်နာရီနှုန်းဖြင့် အေးမြ ကျေးရွာ လူထုအခြေပြုဗဟိုဌာန၊ နန်းဦးကျေးရွာစာကြည့် တိုက်နှင့် မန်းကျိုးကျေးရွာဘုန်းတော်ကြီးကျောင်းတို့၌ ပို့ချ ပေးခဲ့သည်။

ဆောင်သည့် အပြောင်းအလဲကို ပျိုးထောင်ပေးနိုင်ရန်ရည် ရွယ်ဖွင့်လှစ်ခဲ့ကြောင်း CSR လုပ်ငန်းအဖွဲ့ ဝင် Senior CSR Officer ဦးစောအယ်စာဘလုထူးကဆိုသည်။

သင်တန်းတွင် ပန်းချီ၏အခြေခံဖြစ်သော မျဉ်းကွေး၊ မျဉ်း ယိုင်၊ မျဉ်းကောက်၊ မျဉ်းဖြောင့်များကို ခဲရေးသင်ကြားခြင်း၊ အသီးအနှံ၊ သစ်ပင်၊ သစ်ကိုင်း၊ အရွက်ပုံဆွဲနည်းများကို အဆင့်ဆင့်သင်ကြားခြင်း၊ ပန်းချီပညာ၏ မူလအခြေခံ အရောင်များ၊ အရောင်စပ်နည်းများနှင့် သုံးစွဲပုံ၊ သုံးစွဲနည်း များကို လက်တွေ့လေ့ကျင့်ခြင်း၊ အလင်းအမှောင်သဘော တရားနှင့် အနီးအဝေး သဘောတရားများကို နမူနာပုံများ ပြ၍ လေ့ကျင့်သင်ကြားခြင်းများ ပြုလုပ်ခဲ့ပြီး သင်တန်းသူ သင်တန်းသားများ၏ စိတ်ပါဝင်စားမှုနှင့် ကျွမ်းကျင်မှု အပေါ် အခြေခံ၍ လိုအပ်သည်များကိုလည်း သင်တန်းနည်း ပြများက ဖြည့်စွက်သင်ကြားပေးခဲ့သည်။