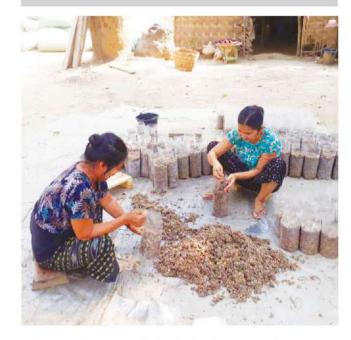

### မျက်နှာဖုံးမှ အဆက် ➤

၂၀၂၂–၂၀၂၃ ဘဏ္ဍာရေးနှစ်၊ မတ်လ (၁၄) ရက်နှင့် (၁၅) ရက်နေ့တို့တွင် မန်းရေနံမြေရှိ မန်းကျိုးကျေးရွာတွင် ဘိုကာရီ မြန်မာကုမ္ပဏီနှင့် ချိတ်ဆက်၍ စွန့်ပစ်အမှိုက်မှ သဘာဝ မြေဆွေးထုတ်လုပ်နိုင်မည့် "သဘာဝစွန့်ပစ်ပစ္စည်းစီမံခန့်ခွဲ ရေးနှင့်ဘိုကာရီမြေဆွေးထုတ်လုပ်နည်း" သင်တန်းကို MPRL E&P (CSR အစီအစဉ်) ဖြင့် ဖွင့်လှစ်ပို့ချခဲ့သည်။ အဆိုပါသင်တန်းတွင် ဘိုကာရီမြန်မာ၏ တည်ထောင်သူ တစ်ဦးဖြစ်သူ ဦးအင်ဒါအောင်စိုးနှင့် သင်တန်းမန်နေဂျာ

ဆရာမဒေါ် အေးအေးသန်းတို့က လက်တွေ့သင်ကြားပို့ချခဲ့ သည်။ အဆိုပါသင်တန်းသို့ မန်းရေနံမြေထိစပ်ကျေးရွာ (၁၄) ရွာနေ ဒေသခံတောင်သူများနှင့် စိတ်ပါဝင်စားသူ (၂၅) ဦး တက်ရောက်ခဲ့ပြီး စာတွေ့လက်တွေ့ လေ့လာ သင်ယူခဲ့သည်။ ဘိုကာရှီမြေဆွေးသည် နေ့စဉ် မီးဖိုချောင် စွန့်ပစ်ပစ္စည်းများကို အသုံးပြုထုတ်လုပ်နိုင်ပြီး သဘာ ဝကုန်ကြမ်းများကို အချဉ်ဖောက်ထားသော (သို့မဟုတ်)

ဆွေးမြေ့အောင်ပြုလုပ်ထားသည့် သဘာဝမြေဩဇာဖြစ် သည်။ အာဟာရကြွယ်ဝသည့် ဘိုကာရှိသဘာဝမြေဩဇာ ကို တစ်နိုင်တစ်ပိုင် ထုတ်လုပ်နိုင်ပြီး လယ်ယာစိုက်ပျိုးရေး လုပ်ငန်းများတွင်ပါ တွင်ကျယ်စွာအသုံးပြုနိုင်သည့်အတွက် ကျယ်ပြန့်စွာ ထုတ်လုပ်လာကြသည့် သဘာဝမြေဩဇာ လည်းဖြစ်သည်။