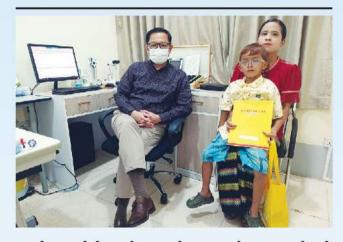

### MPRL E&P (CSR အစီအစဉ်) ၏ ပံ့ပိုးမှုဖြင့် အောင်မြင်ခဲ့သော မျက်စိခွဲစိတ်ကုသမှု

"မျက်စိခွဲစိတ်ပြီးနောက်ပိုင်း ကျွန်မသားလေး ပျော်ရွှင်တက်ကြွလာတာ မြင်ရလို့ ပီတိမျက်ရည်ကျမိတယ်"

ခေါ် ယွန်းမွန်ဦး

MPRL E&P ကုမ္ပဏီ၏ ကူညီပံ့ပိုးမှုဖြင့် မျက်စိရောဂါ သက်သာပျောက်ကင်းပြီး လူသစ် စိတ်သစ် ဖြစ်လာသော သားဖြစ်သူအတွက် ဝမ်းသာကြည်နူးနေသည့် မယ်ဘေ့ကုန်း ကျေးရွာသူ ဒေါ်ယွန်းမွန်ဦး၏ ပီတိစကားသံကို တင်ပြထား သော ဆောင်းပါးတစ်ပုဒ်ဖြစ်သည်။

မောင်ဝေလျှံမိုးဦးသည် အသက် (၄၅) ရက်သားအရွယ်တွင် အပြင်းဖျားပြီးနောက် မျက်စိစွေသည့် အမြင်အာရုံပိုင်း ဆိုင်ရာ ပြဿနာကို (၈) နှစ်ခန့် ခံစားခဲ့ရသည်ဟု မိခင်ဖြစ်သူ ဒေါ်ယွန်းမွန်ဦးက ပြောသည်။ မိဘနှစ်ပါးကလည်း သား ဖြစ်သူ အမြင်အာရုံ ပြန်လည်ကောင်းမွန်စေရေးအတွက် ဆေးရုံဆေးခန်းများသို့ နှစ်စဉ်ပုံမှန်သွားရောက်ပြသခဲ့သည်။ ဆရာဝန်များကလည်း ဝေလျှံမိုးဦး အသက် (၅) နှစ်ပြည့် လျှင် ခွဲစိတ်ကုသရန် အကြံပြုကြသည်။ သားဖြစ်သူအား မျက်စိခွဲစိတ်ပေးရန် ငွေကြိုးစားစုဆောင်းသော်လည်း စား ဝတ်နေရေးကျပ်တည်းမှုကြောင့် ခွဲစိတ်နိုင်ရေးမျှော်မှန်း ချက်နှင့် အလှမ်းဝေးခဲ့သည်။

MPRL E&P (CSR အစီအစဉ်) က ကုမ္ပဏီ၏ မျက်စိကျန်းမာ ရေးစောင့်ရှောက်မှုအစီအစဉ်၏ နောက်ဆက်တွဲပံ့ပိုးမှုအဖြစ် ဝေလျှံမိုးဦး၏ မျက်စိရောဂါဝေဒနာကို ၂၀၂၃ ခုနှစ်၊ မတ်လ (၁၉) ရက်တွင် ရန်ကုန်မြို့ရှိမေတ္တာဦးမျက်စိဆေးရုံ၌ ခွဲစိတ် ကုသမှုပြုလုပ်ပေးခဲ့သည်။ ခွဲစိတ်ချိန်မှာ နာရီဝက်ခန့်သာ ကြာမြင့်ခဲ့ပြီး ခွဲစိတ်ကုသမှုခံယူပြီးနောက် ရက်ပိုင်းအတွင်း တွင်ပင် သားဖြစ်သူ၏ ကျန်းမာရေးအခြေအနေမှာ တိုးတက် ပြောင်းလဲလာသည်ကို မိခင်တစ်ဦးအနေဖြင့် ကောင်းစွာ ခံစားမိသည်ဟု ဒေါ်ယွန်းမွန်ဦးက ဆိုသည်။