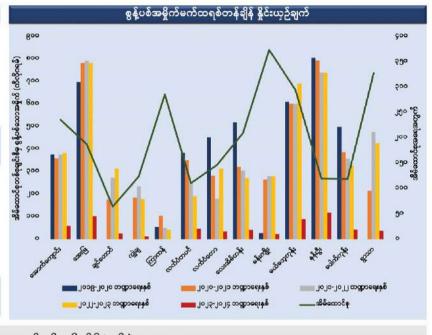

၂၀၂၃–၂၀၂၄ ဘဏ္ဍာရေးနှစ်အတွက် မန်းရေနံမြေ ကျေးရွာ အခြေခံအဆောက်အဦ ဖွံ့ဖြိုးတိုးတက်ရေးလုပ်ငန်း လျာထားချက်များအနက် မန်းကျိုးကျေးရွာတွင် ရေအရင်း အမြစ်တိုးတက်ရရှိရေးအတွက် ဆိုလာစွမ်းအင်သုံး ရေစုပ် စက်နှင့် ဆက်စပ်ပစ္စည်းများ တပ်ဆင်ပံ့ပိုးမှုကို ၂၀၂၃ ခုနှစ်၊ ဧပြီလအတွင်း MPRL E&P (CSR အစီအစဉ်) ဖြင့် ဆောင် ရွက်ခဲ့သည်။ အစီအစဉ်အရ မန်းရေနံမြေ ထိစပ်ကျေးရွာ များတွင် ရေအရင်းအမြစ်ဖွံ့ဖြိုး တိုးတက်ရေးအတွက် MPRL E&P (CSR အစီအစဉ်) ဖြင့် စဉ်ဆက်မပြတ်ပံ့ပိုး ဆောင်ရွက်လျက်ရှိရာ မန်းကျိုးကျေးရွာနေ ဒေသခံများ သောက်သုံးရေ လုံလောက်စွာ ရရှိစေရန်နှင့် ဒေသခံများ အတွက် ဆောင်ရွက်လျက်ရှိသည့် CSR လုပ်ငန်းများတွင် သဘာဝပတ်ဝန်းကျင်နှင့် လိုက်လျောညီထွေမှုရှိပြီး နောက်ဆက်တွဲကုန်ကျစရိတ်နှင့် ပြုပြင်ထိန်းသိမ်းစရိတ် နည်းပါးသည့် ဆိုလာစွမ်းအင်သုံးလုပ်ငန်းများ ပိုမိုတိုးတက် ဆောင်ရွက်နိုင်ရန်ရည်ရွယ်၍ စီမံကိန်းချမှတ်ဆောင်ရွက်ခဲ့ ခြင်းဖြစ်သည်။

### မျက်နှာဖုံးမှ အဆက် ➤

အဆိုပါ စီမံချက်စတင်နိုင်ရန် CSR လုပ်ငန်းအဖွဲ့ဝင်များက ကျေးရွာအုပ်ချုပ်ရေးမှူး၊ ကျေးရွာဖွံ့ဖြိုးတိုးတက်ရေး ကော်မတီများ၊ သက်ဆိုင်ရာအဖွဲ့ အစည်းများနှင့် ကနဦး တွေ့ဆုံဆွေးနွေးမှုများ ပြုလုပ်ခဲ့ပြီး ရေတွင်းတူးဖော်ခြင်း၊ PVC ရေပိုက်လိုင်းများတပ်ဆင်ခြင်း၊ ဆိုလာစွမ်းအင်သုံး ရေစုပ်စက်နှင့် ဆက်စပ်ပစ္စည်းများ တပ်ဆင်ခြင်းတို့ကို ဆောင်ရွက်ခဲ့သည်။ လုပ်ငန်းစဉ်အားလုံးအတွက် MPRL E&P (CSR အစီအစဉ်) ဖြင့် ကျပ် ၄,၆၆ဝ,၅ဝဝ/– (ကျပ်လေးဆယ့်ခြောက်သိန်းခြောက်သောင်းငါးရာ) နှင့် မန်းကျိုးကျေးရွာဒေသခံများ၏ ပူးပေါင်းပါဝင်ထည့်ဝင်မှု ကျပ် ၅ဝ၃,၆ဝဝ/– (ကျပ်ငါးသိန်းသုံးထောင့်ခြောက်ရာ) တို့ ဖြင့် လုပ်ငန်းဆောင်ရွက်ခဲ့ပြီး စုစုပေါင်းကုန်ကျစရိတ် ကျပ် ၅,၁၆၄,၁ဝဝ/– (ကျပ်ငါးဆယ့်တစ်သိန်းခြောက်သောင်း လေးထောင့်တစ်ရာ) ဖြင့် ပုံပိုးခဲ့ခြင်းဖြစ်သည်။

မန်းကျိုးကျေးရွာတွင် ဆိုလာစွမ်းအင်သုံး ရေစုပ်စက်ကို တစ်ရက်လျှင် နံနက် (၇) နာရီမှ ညနေ (၅) နာရီအထိ (၁၀) နာရီခန့် ရေမောင်းတင်လျက်ရှိရာ တစ်ရက်တာ ရေဂါလံ (၁၈,၀၀၀) ရရှိပြီး ကျေးရွာအတွင်းရှိ အိမ်ထောင်စု (၄၀၂) စုရှိ လူဦးရေ (၁,၅၆၅) ဦးအတွက် သောက်သုံးရေ လုံလောက် စွာ ဖြန့်ဖြူးပေးနိုင်ပြီ ဖြစ်သည်။

အဆိုပါ စီမံချက်ကို ချင်တောင်ကျေးရွာတွင် သောက်သုံးရေ ရှားပါးသည့် နွေကာလများတွင် ရေအရင်းအမြစ် ပိုမို တိုးတက်ရရှိရန် အနက်ပေ (၁၀၅) ပေရှိ ရေတွင်းတူးဖော် ခြင်း၊ PVC ပလတ်စတစ်ပိုက် ပေ (၁,၂၀၀) တပ်ဆင်၍ ရေ လိုင်းသွယ်တန်းခြင်း၊ မီးစက်နှင့် အခြားဆက်စပ်ပစ္စည်းများ ကို MPRL E&P (CSR အစီအစဉ်) ဖြင့် ပံ့ပိုးခဲ့ပြီး ပံ့ပိုးမှု၏ ကုန်ကျစရိတ်အဖြစ် ကျပ် ၂,၇၀၀,၀၀၀/- (ကျပ်နှစ်ဆယ့် ခုနှစ်သိန်း) ကို CSR ရန်ပုံငွေဖြင့် ကျခံသုံးစွဲခဲ့သည်။ စီမံကိန်း တွင် ချင်တောင်ကျေးရွာဒေသခံများက ကျပ် ၂၈၃,၀၀၀/– (ကျပ်နှစ်သိန်းရှစ်သောင်းသုံးထောင်) ပူးပေါင်းပါဝင်ပံ့ပိုးခဲ့ ပြီး ရေတွင်းတူးဖော်ခြင်းလုပ်ငန်းအားလုံးအတွက် ကျပ် ၂,၉၈၃,၀၀၀/- (ကျပ်နှစ်ဆယ့်ကိုးသိန်းရှစ်သောင်းသုံး ထောင်) အကုန်အကျခံဆောင်ရွက်ခဲ့သည်။ အသစ်တူးဖော် သည့် ရေတွင်းနှင့် မူလတည်ရှိပြီး အသုံးပြုနိုင်သေးသည့် ရေတွင်းများဖြင့် ချင်တောင်ကျေးရွာနေ အိမ်ခြေ (၄၅) အိမ် တွင် နေထိုင်လျက်ရှိသည့် လူဦးရေ (၂၁၇) ဦးအတွက် သောက်သုံးရေလုံလောက်စွာ ဖြန့်ဝေလျက်ရှိသည်။

အဆိုပါ စီမံချက်တွင် ကျောင်းအမိုး၊ မျက်နှာကျက်၊ နံရံနှင့် ဝရံတာ ပြုပြင်မွမ်းမံခြင်း၊ ဆေးသုတ်ခြင်းလုပ်ငန်းများ ပါဝင်ခဲ့ပြီး လုပ်ငန်းအားလုံးပြီးစီးချိန်တွင် MPRL E&P (CSR အစီအစဉ်) က ကျပ် ၁၀,၁၀၀,၀၀၀/– (ကျပ်တစ်ရာ့တစ်သိန်း) နှင့် အောက်ကျောင်းကျေးရွာဒေသခံများ၏ ထည့်ဝင်ငွေ ကျပ် ၅၉၉,၂၀၀/– (ကျပ်ငါးသိန်းကိုးသောင်းကိုးထောင့်နှစ်ရာ) အပါအဝင် စုစုပေါင်းကုန်ကျစရိတ် ကျပ် ၁၀,၆၉၉,၂၀၀/– (ကျပ်တစ်ရာ့ခြောက်သိန်းကိုးသောင်းကိုးထောင့်နှစ်ရာ) အကုန်အကျခံ၍ အဆိုပါကျောင်းဆောင်ကို ပြုပြင်မွမ်းမံ ထိန်းသိမ်းခဲ့သည်။

### ကြာကန်ကျေးရွာအခြေခံပညာကျောင်းနှင့် နန်းဦးကျေးရွာ စာကြည့်တိုက်တို့အတွက် ပရိဘောဂများပံ့ပိုးခြင်း

၂၀၂၃-၂၀၂၄ ပညာရေးနှစ် ကျောင်းဖွင့်ရာသီမတိုင်မီ ကျောင်းအဆောက်အဦ ပြုပြင်ထိန်းသိမ်းခြင်းနှင့် ကျောင်း သုံးပရိဘောဂပံ့ပိုးဖြည့်ဆည်းခြင်းတို့ကို MPRL E&P (CSR အစီအစဉ်) ဖြင့် ပံ့ပိုးနိုင်ရေးဆောင်ရွက်ခဲ့ရာ ကြာကန်ကျေး ရွာ၊ အခြေခံပညာကျောင်းရှိ စာသင်ခန်းများအတွက် ကျပ် ၂,၆၂၉,၀၀၀/ (ကျပ်နှစ်ဆယ့်ခြောက်သိန်းနှစ်သောင်းကိုး ထောင်) တန်ဖိုးရှိ ကျောင်းသုံးပရိဘောဂများကို ကျောင်း ဖွင့်ရာသီမတိုင်မီ အသင့်ရှိစေရန် ပံ့ပိုးခဲ့သည်။ အလားတူ နန်းဦးကျေးရွာစာကြည့်တိုက်ကို လူထုအခြေပြုဗဟိုဌာန အဖြစ် အဆင့်မြှင်တင်နိုင်ရေး စာကြည့်တိုက်သုံး ပရိဘောဂ များ ဖြည့်တင်းနိုင်ရန် MPRL E&P ၏ CSR ရန်ပုံငွေ ကျပ် ၂,၃၁၉,၀၀၀/ (ကျပ်နှစ်ဆယ့်သုံးသိန်းတစ်သောင်းကိုး ထောင်) ဖြင့် ပံ့ပိုးဆောင်ရွက်ခဲ့ပြီးဖြစ်သည်။ ■