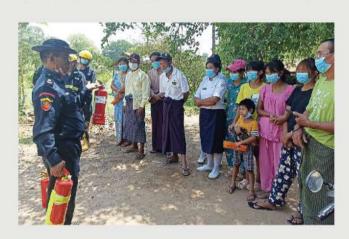

မန်းရေနံမြေထိစပ်ကျေးရွာများတွင် နွေရာသီနှင့် မိုးဦးကျ ကာလတွင် ဖြစ်ပွားလေ့ရှိသည့် မီးဘေးနှင့်လျှပ်စစ်အန္တရာယ် ကင်းရှင်းအတွက် အသိပညာပေးအစီအစဉ်ကို မင်းဘူး မြို့နယ် မီးသတ်ဦးစီးဌာနနှင့် ပူးပေါင်း၍ MPRL E&P (CSR အစီအစဉ်) ဖြင့် ၂၀၂၃ ခုနှစ်၊ မေလ (၂၀) ရက်နှင့် (၂၁) ရက် တို့တွင် စုရပ်နေရာ (၄) ခု၌ ပြုလုပ်ခဲ့သည်။

အသိပညာပေးအစီအစဉ်အရ မန်းရေနံမြေထိစပ်ကျေးရွာ များကို အုပ်စု (၄) စု ခွဲ၍ ချင်တောင်၊ အောက်ကျောင်း၊

မယ်ဘေ့ကုန်းနှင့် ရွာသာကျေးရွာတို့ရှိ စုရပ် (၄) ခုတွင်

မယ်ဘေ့ကုန်းနှင့် ရွာသာကျေးရွာတို့ရှိ စုရပ် (၄) ခုတွင် သတ်မှတ်အချိန်အတိုင်း မီးငြိမ်းသတ်ပုံ အဆင့်ဆင့်နှင့် မီးသတ်ဆေးဘူးများ ကိုင်တွင်အသုံးပြုပုံ၊ လျှပ်စစ်ပစ္စည်း များ ကိုင်တွယ်ရာတွင်ဆောင်ရန်၊ ရှောင်ရန်များကို သရုပ်ပြ လေ့ကျင့်မှုများနှင့်အတူ ပြုလုပ်ခဲ့သည်။

အဆိုပါအစီအစဉ်သို့ သက်ဆိုင်ရာကျေးရွာအလိုက် ဒေသခံ (၈၂) ဦးနှင့်အတူ မြန်မာ့ရေနံနှင့် သဘာဝဓာတ်ငွေ့လုပ်ငန်း (မန်းရေနံမြေ) အထွေထွေမန်နေဂျာ ဦးခွန်မျိုးသန့် နှင့် တာဝန်ရှိသူများ၊ MPRL E&P ကုမ္ပဏီ၏ ရေနံမြေစီမံခန့်ခွဲ ရေးအဖွဲ့ဝင်များ၊ Myint & Associates ကုမ္ပဏီဝန်ထမ်းများ၊ မင်းဘူးမြို့နယ်မီးသတ်ဦးစီးဌာန၊ CSR လုပ်ငန်းအဖွဲ့ဝင်များ နှင့် အရေးပေါ်ကိစ္စရပ်များ တုံ့ပြန်ရေးကော်မတီအဖွဲ့ဝင်များ အပါအဝင် စုစုပေါင်း (၁၀၂) ဦး တက်ရောက်ခဲ့သည်။