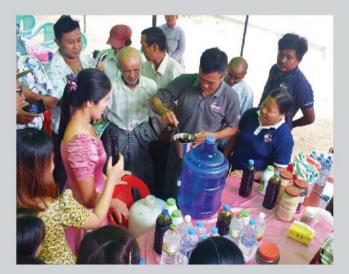

## မန်းရေနံမြေဒေသခံများအတွက် ဆိုလာစွမ်းအင်သုံး ရေအရင်းအမြစ်တိုးတက် ရရှိရေး MPRL E&P စတင်ဆောင်ရွက်

မန်းကျိုးကျေးရွာတွင် ဆိုလာစွမ်းအင်သုံးရေစုပ်စက်နှင့် ဆက်စပ်ပစ္စည်းများ ပံ့ပိုးခြင်းဖြင့် ကျေးရွာဒေသခံ (၁,၅၀၀) ကျော်အတွက် ရေပေးဝေမှုစတင်

၂၀၂၃–၂၀၂၄ ဘဏ္ဍာရေးနှစ်အတွက် မန်းရေနံမြေ ကျေးရွာ အခြေခံအဆောက်အဦ ဖွံ့ဖြိုးတိုးတက်ရေးလုပ်ငန်း လျာထားချက်များအနက် မန်းကျိုးကျေးရွာတွင် ရေအရင်း အမြစ်တိုးတက်ရရှိရေးအတွက် ဆိုလာစွမ်းအင်သုံး ရေစုပ် စက်နှင့် ဆက်စပ်ပစ္စည်းများ တပ်ဆင်ပံ့ပိုးမှုကို ၂၀၂၃ ခုနှစ်၊ ဧပြီလအတွင်း MPRL E&P (CSR အစီအစဉ်) ဖြင့် ဆောင် ရွက်ခဲ့သည်။ အစီအစဉ်အရ မန်းရေနံမြေ ထိစပ်ကျေးရွာ များတွင် ရေအရင်းအမြစ်ဖွံ့ဖြိုး တိုးတက်ရေးအတွက် MPRL E&P (CSR အစီအစဉ်) ဖြင့် စဉ်ဆက်မပြတ်ပံ့ပိုး ဆောင်ရွက်လျက်ရှိရာ မန်းကျိုးကျေးရွာနေ ဒေသခံများ သောက်သုံးရေ လုံလောက်စွာ ရရှိစေရန်နှင့် ဒေသခံများ အတွက် ဆောင်ရွက်လျက်ရှိသည့် CSR လုပ်ငန်းများတွင် သဘာဝပတ်ဝန်းကျင်နှင့် လိုက်လျောညီထွေမှုရှိပြီး နောက်ဆက်တွဲကုန်ကျစရိတ်နှင့် ပြုပြင်ထိန်းသိမ်းစရိတ် နည်းပါးသည့် ဆိုလာစွမ်းအင်သုံးလုပ်ငန်းများ ပိုမိုတိုးတက် ဆောင်ရွက်နိုင်ရန်ရည်ရွယ်၍ စီမံကိန်းချမှတ်ဆောင်ရွက်ခဲ့ ခြင်းဖြစ်သည်။

မန်းကျိုးကျေးရွာတွင် ဆိုလာစွမ်းအင်သုံး ရေစုပ်စက်ကို တစ်ရက်လျှင် နံနက် (၇) နာရီမှ ညနေ (၅) နာရီအထိ (၁၀) နာရီခန့် ရေမောင်းတင်လျက်ရှိရာ တစ်ရက်တာ ရေဂါလံ (၁၈,၀၀၀) ရရှိပြီး ကျေးရွာအတွင်းရှိ အိမ်ထောင်စု (၄၀၂) စုရှိ လူဦးရေ (၁,၅၆၅) ဦးအတွက် သောက်သုံးရေ လုံလောက် စွာ ဖြန့်ဖြူးပေးနိုင်ပြီ ဖြစ်သည်။