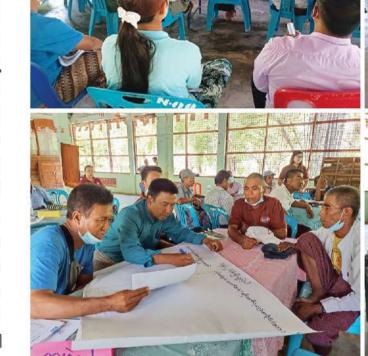

### မျက်နှာဖုံးမှ အဆက် ➤

၂၀၂၂–၂၀၂၃ ဘဏ္ဍာရေးနှစ်၊ မတ်လ (၁၄) ရက်နှင့် (၁၅) ရက်နေ့တို့တွင် မန်းရေနံမြေရှိ မန်းကျိုးကျေးရွာတွင် ဘိုကာရီ မြန်မာကုမ္ပဏီနှင့် ချိတ်ဆက်၍ စွန့်ပစ်အမှိုက်မှ သဘာဝ မြေဆွေးထုတ်လုပ်နိုင်မည့် "သဘာဝစွန့်ပစ်ပစ္စည်းစီမံခန့်ခွဲ ရေးနှင့်ဘိုကာရီမြေဆွေးထုတ်လုပ်နည်း" သင်တန်းကို MPRL E&P (CSR အစီအစဉ်) ဖြင့် ဖွင့်လှစ်ပို့ချခဲ့သည်။ အဆိုပါသင်တန်းတွင် ဘိုကာရီမြန်မာ၏ တည်ထောင်သူ တစ်ဦးဖြစ်သူ ဦးအင်ဒါအောင်စိုးနှင့် သင်တန်းမန်နေဂျာ

ဆရာမဒေါ် အေးအေးသန်းတို့က လက်တွေ့သင်ကြားပို့ချခဲ့ သည်။ အဆိုပါသင်တန်းသို့ မန်းရေနံမြေထိစပ်ကျေးရွာ (၁၄) ရွာနေ ဒေသခံတောင်သူများနှင့် စိတ်ပါဝင်စားသူ (၂၅) ဦး တက်ရောက်ခဲ့ပြီး စာတွေ့လက်တွေ့ လေ့လာ သင်ယူခဲ့သည်။ ဘိုကာရှီမြေဆွေးသည် နေ့စဉ် မီးဖိုချောင် စွန့်ပစ်ပစ္စည်းများကို အသုံးပြုထုတ်လုပ်နိုင်ပြီး သဘာ ဝကုန်ကြမ်းများကို အချဉ်ဖောက်ထားသော (သို့မဟုတ်)