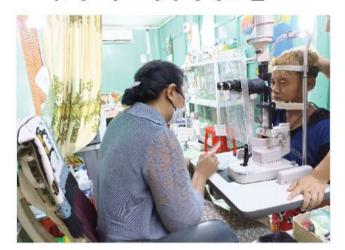

မန်းရေနံမြေဒေသခံများအတွက် မျက်စိစမ်းသပ်စစ်ဆေး မှုများ ဆောင်ရွက်နိုင်ရန် ကြိုတင်ပြင်ဆင်

ကျန်းမာရေးဝန်ကြီးဌာန၊ ပြည်သူ့ကျန်းမာရေးဦးစီးဌာန၊ မျက်ခမ်းစပ်နှင့် မျက်မမြင်ကာကွယ်ရေး စီမံကိန်းဌာန (မင်းဘူးဆေးရုံ)နှင့်ပူးပေါင်း၍ မန်းရေနံမြေဒေသခံများ အတွက် မျက်စိကျန်းမာရေး စောင့်ရှောက်မှု အစီအစဉ်ကို ဆောင်ရွက်နိုင်ရန် ၂၀၂၃ ခုနှစ်၊ မေလအတွင်း အဆိုပါ ဆေးရုံကြီး၏ မျက်စိအထူးကုသမားတော် ဒေါက်တာအိအိ အောင်နှင့် သွားရောက်တွေ့ဆုံဆွေးနွေးခဲ့သည်။

မျက်ခမ်းစပ်နှင့် မျက်မမြင်ကာကွယ်ရေး စီမံကိန်းဌာန (မင်းဘူးဆေးရုံ) နှင့်ချိတ်ဆက်၍ MPRL E&P ကုမ္ပဏီ၏ မန်းရေနံမြေဒေသခံများအတွက် မျက်စိကျန်းမာရေး စောင့်ရှောက်မှုအစီအစဉ်ကို ပထမအဆင့်အဖြစ် ၂၀၂၃ ခုနှစ်၊ ဇန်နဝါရီလ (၃၁) ရက်မှ ဖေဖော်ဝါရီလ (၂) ရက်နေ့အထိ မန်းရေနံမြေ ထိစပ်ကျေးရွာ (၁၄) ရွာအတွင်းရှိ အခြေခံ ပညာကျောင်းများရှိ ဆရာ၊ ဆရာများနှင့် ကျောင်းသား ကျောင်းသူများကို မျက်စိကျန်းမာရေးဆိုင်ရာ သိကောင်း စရာများ ဟောပြောပို့ချခြင်းနှင့် အထွေထွေမျက်စိ စမ်းသပ် စစ်ဆေးခြင်း၊ မျက်မှန်နှင့်မျက်စိအားဆေးများ ပံ့ပိုးခြင်း၊ မျက်စိခွဲစိတ်ရန်လိုအပ်သူများကို မျက်စိခွဲစိတ်ကုသနိုင်ရန် ပံ့ပိုးခြင်းတို့ကို ဆောင်ရွက်ခဲ့ပြီးဖြစ်သည်။