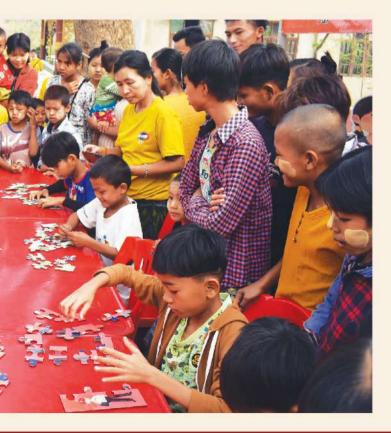

အချိန်ပေးဖြေဆိုမှုအတွက် ကျေးဇူးအထူးတင်ပါသည်။

မန်းရေနံမြေဒေသခံ ကလေးများအတွက် နွေရာသီပန်းချီသင်တန်းဖွင့်လှစ်

MPRL E&P (CSR အစီအစဉ်) သည် မန်းရေနံမြေဒေသ ဖွံ့ဖြိုးတိုးတက်ရေးလုပ်ငန်းများအနက် ဒေသခံများအတွက် စွမ်းရည်မြှင့်တင်ရေးလုပ်ငန်းများကို အလေးထားဆောင် ရွက်လျက်ရှိရာ နွေရာသီကျောင်းပိတ်ရက်များတွင် မန်းရေနံ မြေဒေသရှိ ကလေးများ၏ ဖန်တီးပုံဖော်မှုစွမ်းရည်ကို နွေရာသီပန်းချီသင်တန်းအစီအစဉ်မှတဆင့် အဆင့်မြှင့်တင် ပေးခဲ့သည်။

CSR အစီအစဉ်သည် မန်းရေနံမြေဒေသရှိ အသက် (၆) နှစ် မှ (၁၂) နှစ် အရွယ် ကလေးများ၏ စိတ်ကူးဉာဏ်များ တိုးတက်စေရန်၊ တွေးခေါ် ဆင်ခြင်နိုင်စွမ်း ကောင်းမွန်စေ ရန်၊ ဖန်တီးမှုများပြုလုပ်နိုင်စေရန်၊ လက်ချောင်းများသန်မာ စေရန် နှင့် သဘာဝတရားကို ချစ်မြတ်နိုးတတ်စေရန် ရည်ရွယ်၍ နွေရာသီပန်းချီသင်တန်း ကို ၂၀၂၃ ခုနှစ်၊ ဧပြီလ (၁၈) ရက်နေ့မှ မေလ (၁၂) ရက်နေ့အထိ ဖွင့်လှစ်သင်ကြား နိုင်ရန် ဖိတ်ခေါ်ခဲ့ရာ မန်းရေနံမြေဒေသမှ ကလေးစုစုပေါင်း (၁၅၂) ဦး လျှောက်ထားခဲ့သည်။

MPRL E&P (CSR အစီအစဉ်) အနေဖြင့် နွေရာသီပန်းချီ သင်တန်းကို ကလေးများအတွက် ထိရောက်ပြီး အကျိုး ဖြစ်ထွန်းစေမည့် သင်တန်းတစ်ခုအဖြစ် ရည်ရွယ် သောကြောင့် သင်တန်းသားများကို သတ်မှတ်စံနှုန်းနှစ်ခု အပေါ် အခြေခံ၍ စိစစ်ရွေးချယ်ခဲ့သည်။ သင်တန်းလျှောက်

ထားသူများအနေဖြင့် နွေရာသီပန်းချီသင်တန်း တက် ရောက်ရခြင်းရည်ရွယ်ချက်နှင့် လူပုံ၊ တိရစ္ဆာန်ပုံ၊ ပန်းပုံ၊ သဘာဝရှုခင်းပုံ စသည်တို့မှ မိမိကြိုက်နှစ်သက်ရာ ပုံတစ်ပုံ ကို ကိုယ်တိုင်ရေးဆွဲတင်ပြရသည်။ ယင်းတင်ပြချက်များ ကို သင်တန်းနည်းပြဆရာ ဦးမြင့်လှိုင်မင်းကိုယ်တိုင် ကြည့်ရှုစစ်ဆေးခဲ့ပြီးနောက် စံနှုန်းနှင့်ကိုက်ညီသော ကလေး ငယ် (၆၀) ဦးကို ရွေးချယ်သင်တန်းပေးခဲ့သည်။