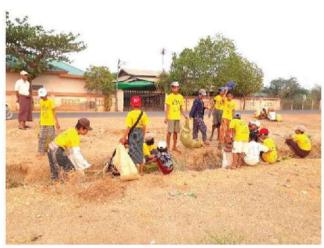

# မန်းရေနံမြေ ထိစပ်ကျေးရွာများတွင် ကိုယ့်အားကိုယ်ကိုးအမှိုက်သိမ်းစနစ် စနစ်တကျလည်ပတ်လျက်ရှိ

MPRL E&P (CSR အစီအစဉ်) ၏ ပံ့ပိုးမှုဖြင့် မန်းရေနံမြေ တွင် အကောင်အထည်ဖော်ဆောင်ရွက်လျက်ရှိသည့် ကိုယ့် အားကိုယ်ကိုးအမှိုက်သိမ်းစနစ်သည် (၃) နှစ်တာ ကာလ အတွင်း မန်းရေနံမြေ ထိစပ်ကျေးရွာ (၁၃) ရွာတွင် ပုံမှန် ကောင်းစွာလည်ပတ်လျက်ရှိသည်။ ထို့ပြင် မန်းရေနံမြေရှိ ထိစပ်ကျေးရွာ (၁၄) ရွာရှိ ကျေးရွာဒေသခံများက အမှိုက် ကောက်သူရဲကောင်း–မင်းဘူး (Trash Hero Minbu) ၏ အမှိုက်ကောက်လှုပ်ရှားမှုများကို ကျေးရွာများနှင့် ထိစပ်နေ ရာများတွင် အခါအားလျော်စွာ ဆောင်ရွက်လျက်ရှိသည်။

၂၀၂၃ ခုနှစ်၊ ဧပြီလအတွင်း အေးမြ၊ နန်းဦး၊ အောက်ကျောင်း နှင့် မယ်ဘေ့ကုန်းကျေးရွာတို့တွင် ဒေသခံ (၁၄၈) ဦးဖြင့် အမှိုက် (၁၈၅) ကီလို ကောက်ယူခဲ့သည်။ အလားတူ မေလ အတွင်း အေးမြ၊ နန်းဦး၊ အောက်ကျောင်း၊ မယ်ဘေ့ကုန်း နှင့် လေးအိမ်တန်းကျေးရွာတို့တွင် အမှိုက်ကောက်လှုပ်ရှား မှု (၇) ကြိမ် ပြုလုပ်ခဲ့ပြီး ဒေသခံ (၁၅၈) ဦးက အမှိုက်ကီလို (၁၇၀) ကို ကောက်ယူသိမ်းဆည်းခဲ့သည်။ ရေ၊ သန့်ရှင်းမှု နှင့် တစ်ကိုယ်ရေ ကျန်းမာရေးဆိုင်ရာ အစီအစဉ်၏ ကဏ္ဍာ တစ်ရပ်အနေဖြင့် အခြေခံပညာကျောင်းများတွင် ပံ့ပိုးတပ် ဆင်ခဲ့ပြီးဖြစ်သည့် ရေသန့်စက်နှင့် လက်ဆေးစင်များ ကြံ့ခိုင် မှုအခြေအနေကို CSR လုပ်ငန်းဖွဲ့ ဝင်များက ပုံမှန်စစ်ဆေး လျက်ရှိသည်။ ■