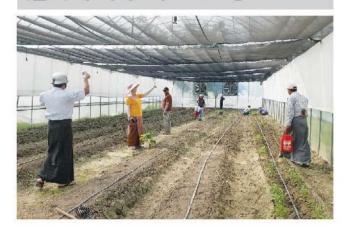

### မန်းရေနံမြေဒေသခံများ၏ အသက်မွေးဝမ်းကျောင်းဖွံ့ဖြိုးရေးလုပ်ငန်းများကို အလေးထားဆောင်ရွက်လျက်ရှိ

စိုက်ပျိုးရေးသိပ္ပံ (ပွင့်ဖြူ) တွင် ဖန်လုံအိမ်စိုက်ပျိုးရေး နည်းစနစ်များကို သွားရောက်လေ့လာခြင်း

မန်းရေနံမြေ ဒေသခံတောင်သူများ၏ အသက်မွေးဝမ်း ကျောင်းဖွံ့ဖြိုးရေးလုပ်ငန်းများတွင် အထောက်အကူဖြစ်စေ ရန် လက်ရှိစိုက်ပျိုးနည်းစနစ်များအပြင် ကုလားပဲ၊ နေကြာ စသည့်သီးနှံတို့အတွက် စိုက်ပျိုးရေးနည်းစနစ်များ၊ ခရမ်း ချဉ်သီးနှံများအတွက် မြေငွေ့ထိန်းစိုက်ပျိုးနည်းစနစ်များ နှင့် သက်ဆိုင်ရာသီးနှံအလိုက် မျိုးကောင်းမျိုးသန့်များနှင့် စိုက်ပျိုးရေးသွင်းအားစုများ အချိန်မီလုံလောက်စွာ ရရှိစေ ရန် MPRL E&P (CSR အစီအစဉ်) ဖြင့် ဆောင်ရွက်လျက်ရှိ သည်။ ၂၀၂၃–၂၀၂၄ ဘဏ္ဍာရေးနှစ်တွင် မန်းရေနံမြေတွင် စမ်းသပ်စိုက်ပျိုးရန်လျာထားသည့် ဖန်လုံအိမ်စိုက်ပျိုး နည်းစနစ်နှင့်စပ်လျဉ်း၍ ပိုမိုသိရှိလေ့လာနိုင်ရန် MPRL E&P ၏ CSR လုပ်ငန်းအဖွဲ့ ဝင်များက မကွေးတိုင်းဒေသကြီး၊ ပွင့်ဖြူမြို့ရှိ စိုက်ပျိုးရေးသိပ္ပံသို့ သွားရောက်ကာ ဖန်လုံအိမ် စိုက်ပျိုးနည်းစနစ်များကို လေ့လာခဲ့သည်။ ဖန်လုံအိမ် စိုက်ပျိုးနည်းစနစ်သည် အပူချိန်ပြင်းထန်သည့် နွေကာလ များအပါအဝင် တစ်နှစ်ပတ်လုံး စိုက်ပျိုးနိုင်သည့် နည်းလမ်း တစ်ခုဖြစ်ပြီး စိုက်ပျိုးမြေနှင့် တစ်နှစ်ပတ်လုံးရေရရှိအောင် ပံ့ပိုးနိုင်မည့် အခြေအနေအပေါ် အခြေခံ၍ မန်းရေနံမြေတွင် ဒေသနှင့်ကိုက်ညီသည့် ဖန်လုံအိမ်စိုက်ပျိုးနည်းစနစ် စမ်းသပ်စိုက်ပျိုးနိုင်ခြင်း ရှိ၊ မရှိတို့ကို ပြန်လည်လေ့လာ သုံးသပ်နိုင်မည်ဖြစ်သည်။