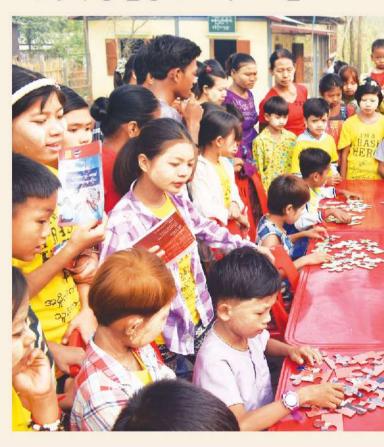

အချိန်ပေးဖြေဆိုမှုအတွက် ကျေးဇူးအထူးတင်ပါသည်။

မန်းရေနံမြေဒေသခံ ကလေးများအတွက် နွေရာသီပန်းချီသင်တန်းဖွင့်လှစ်

MPRL E&P (CSR အစီအစဉ်) သည် မန်းရေနံမြေဒေသ ဖွံ့ဖြိုးတိုးတက်ရေးလုပ်ငန်းများအနက် ဒေသခံများအတွက် စွမ်းရည်မြှင့်တင်ရေးလုပ်ငန်းများကို အလေးထားဆောင် ရွက်လျက်ရှိရာ နွေရာသီကျောင်းပိတ်ရက်များတွင် မန်းရေနံ မြေဒေသရှိ ကလေးများ၏ ဖန်တီးပုံဖော်မှုစွမ်းရည်ကို နွေရာသီပန်းချီသင်တန်းအစီအစဉ်မှတဆင့် အဆင့်မြှင့်တင် ပေးခဲ့သည်။

CSR အစီအစဉ်သည် မန်းရေနံမြေဒေသရှိ အသက် (၆) နှစ် မှ (၁၂) နှစ် အရွယ် ကလေးများ၏ စိတ်ကူးဉာဏ်များ တိုးတက်စေရန်၊ တွေးခေါ် ဆင်ခြင်နိုင်စွမ်း ကောင်းမွန်စေ ရန်၊ ဖန်တီးမှုများပြုလုပ်နိုင်စေရန်၊ လက်ချောင်းများသန်မာ စေရန် နှင့် သဘာဝတရားကို ချစ်မြတ်နိုးတတ်စေရန် ရည်ရွယ်၍ နွေရာသီပန်းချီသင်တန်း ကို ၂၀၂၃ ခုနှစ်၊ ဧပြီလ (၁၈) ရက်နေ့မှ မေလ (၁၂) ရက်နေ့အထိ ဖွင့်လှစ်သင်ကြား နိုင်ရန် ဖိတ်ခေါ်ခဲ့ရာ မန်းရေနံမြေဒေသမှ ကလေးစုစုပေါင်း (၁၅၂) ဦး လျှောက်ထားခဲ့သည်။

MPRL E&P (CSR အစီအစဉ်) အနေဖြင့် နွေရာသီပန်းချီ သင်တန်းကို ကလေးများအတွက် ထိရောက်ပြီး အကျိုး ဖြစ်ထွန်းစေမည့် သင်တန်းတစ်ခုအဖြစ် ရည်ရွယ် သောကြောင့် သင်တန်းသားများကို သတ်မှတ်စံနှုန်းနှစ်ခု အပေါ် အခြေခံ၍ စိစစ်ရွေးချယ်ခဲ့သည်။ သင်တန်းလျှောက်

ထားသူများအနေဖြင့် နွေရာသီပန်းချီသင်တန်း တက် ရောက်ရခြင်းရည်ရွယ်ချက်နှင့် လူပုံ၊ တိရစ္ဆာန်ပုံ၊ ပန်းပုံ၊ သဘာဝရှုခင်းပုံ စသည်တို့မှ မိမိကြိုက်နှစ်သက်ရာ ပုံတစ်ပုံ ကို ကိုယ်တိုင်ရေးဆွဲတင်ပြရသည်။ ယင်းတင်ပြချက်များ ကို သင်တန်းနည်းပြဆရာ ဦးမြင့်လှိုင်မင်းကိုယ်တိုင် ကြည့်ရှုစစ်ဆေးခဲ့ပြီးနောက် စံနှုန်းနှင့်ကိုက်ညီသော ကလေး ငယ် (၆၀) ဦးကို ရွေးချယ်သင်တန်းပေးခဲ့သည်။