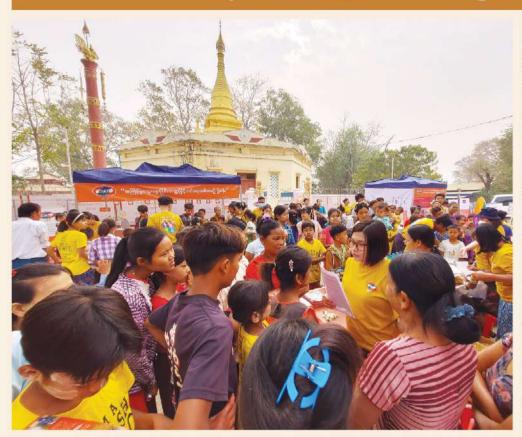

## မန်းရေနံမြေဒေသခံများအတွက် ဆိုလာစွမ်းအင်သုံး ရေအရင်းအမြစ်တိုးတက် ရရှိရေး MPRL E&P စတင်ဆောင်ရွက်

မန်းကျိုးကျေးရွာတွင် ဆိုလာစွမ်းအင်သုံးရေစုပ်စက်နှင့် ဆက်စပ်ပစ္စည်းများ ပံ့ပိုးခြင်းဖြင့် ကျေးရွာဒေသခံ (၁,၅၀၀) ကျော်အတွက် ရေပေးဝေမှုစတင်

၂၀၂၃–၂၀၂၄ ဘဏ္ဍာရေးနှစ်အတွက် မန်းရေနံမြေ ကျေးရွာ အခြေခံအဆောက်အဦ ဖွံ့ဖြိုးတိုးတက်ရေးလုပ်ငန်း လျာထားချက်များအနက် မန်းကျိုးကျေးရွာတွင် ရေအရင်း အမြစ်တိုးတက်ရရှိရေးအတွက် ဆိုလာစွမ်းအင်သုံး ရေစုပ် စက်နှင့် ဆက်စပ်ပစ္စည်းများ တပ်ဆင်ပံ့ပိုးမှုကို ၂၀၂၃ ခုနှစ်၊ ဧပြီလအတွင်း MPRL E&P (CSR အစီအစဉ်) ဖြင့် ဆောင် ရွက်ခဲ့သည်။ အစီအစဉ်အရ မန်းရေနံမြေ ထိစပ်ကျေးရွာ များတွင် ရေအရင်းအမြစ်ဖွံ့ဖြိုး တိုးတက်ရေးအတွက် MPRL E&P (CSR အစီအစဉ်) ဖြင့် စဉ်ဆက်မပြတ်ပံ့ပိုး ဆောင်ရွက်လျက်ရှိရာ မန်းကျိုးကျေးရွာနေ ဒေသခံများ သောက်သုံးရေ လုံလောက်စွာ ရရှိစေရန်နှင့် ဒေသခံများ အတွက် ဆောင်ရွက်လျက်ရှိသည့် CSR လုပ်ငန်းများတွင် သဘာဝပတ်ဝန်းကျင်နှင့် လိုက်လျောညီထွေမှုရှိပြီး နောက်ဆက်တွဲကုန်ကျစရိတ်နှင့် ပြုပြင်ထိန်းသိမ်းစရိတ် နည်းပါးသည့် ဆိုလာစွမ်းအင်သုံးလုပ်ငန်းများ ပိုမိုတိုးတက် ဆောင်ရွက်နိုင်ရန်ရည်ရွယ်၍ စီမံကိန်းချမှတ်ဆောင်ရွက်ခဲ့ ခြင်းဖြစ်သည်။

မန်းကျိုးကျေးရွာတွင် ဆိုလာစွမ်းအင်သုံး ရေစုပ်စက်ကို တစ်ရက်လျှင် နံနက် (၇) နာရီမှ ညနေ (၅) နာရီအထိ (၁၀) နာရီခန့် ရေမောင်းတင်လျက်ရှိရာ တစ်ရက်တာ ရေဂါလံ (၁၈,၀၀၀) ရရှိပြီး ကျေးရွာအတွင်းရှိ အိမ်ထောင်စု (၄၀၂) စုရှိ လူဦးရေ (၁,၅၆၅) ဦးအတွက် သောက်သုံးရေ လုံလောက် စွာ ဖြန့်ဖြူးပေးနိုင်ပြီ ဖြစ်သည်။