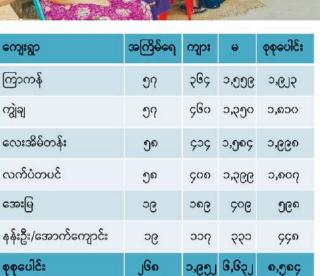

၂၀၂၃ ခုနှစ်၊ ဧပြီလအတွင်း အေးမြ၊ နန်းဦး၊ အောက်ကျောင်း နှင့် မယ်ဘေ့ကုန်းကျေးရွာတို့တွင် ဒေသခံ (၁၄၈) ဦးဖြင့် အမှိုက် (၁၈၅) ကီလို ကောက်ယူခဲ့သည်။ အလားတူ မေလ အတွင်း အေးမြ၊ နန်းဦး၊ အောက်ကျောင်း၊ မယ်ဘေ့ကုန်း နှင့် လေးအိမ်တန်းကျေးရွာတို့တွင် အမှိုက်ကောက်လှုပ်ရှား မှု (၇) ကြိမ် ပြုလုပ်ခဲ့ပြီး ဒေသခံ (၁၅၈) ဦးက အမှိုက်ကီလို (၁၇၀) ကို ကောက်ယူသိမ်းဆည်းခဲ့သည်။ ရေ၊ သန့်ရှင်းမှု နှင့် တစ်ကိုယ်ရေ ကျန်းမာရေးဆိုင်ရာ အစီအစဉ်၏ ကဏ္ဍာ တစ်ရပ်အနေဖြင့် အခြေခံပညာကျောင်းများတွင် ပံ့ပိုးတပ် ဆင်ခဲ့ပြီးဖြစ်သည့် ရေသန့်စက်နှင့် လက်ဆေးစင်များ ကြံ့ခိုင် မှုအခြေအနေကို CSR လုပ်ငန်းဖွဲ့ ဝင်များက ပုံမှန်စစ်ဆေး လျက်ရှိသည်။ ■

စွန့် ပစ်အမှိုက်စီမံခန့် ခွဲမှုဇယား