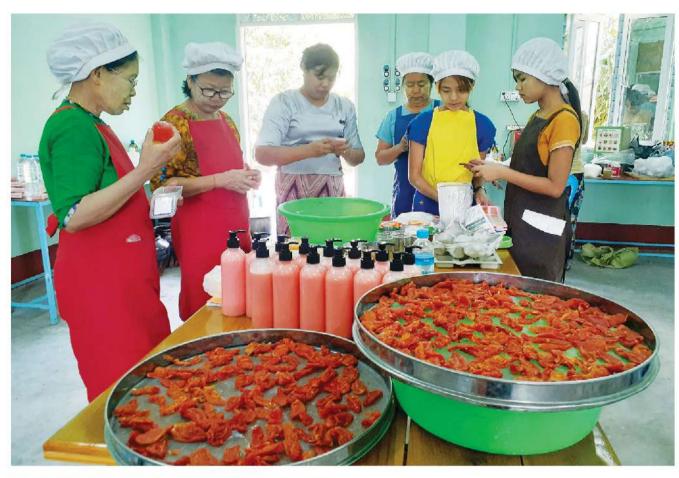

### ခရမ်းချဉ်သီးအခြေခံ တန်ဖိုးမြှင့်ထုတ်ကုန်များ တိုးတက်ထုတ်လုပ်နိုင်ရေး MPRL E&P ပံ့ပိုး

"ခရမ်းချဉ်ဆိုတာ အာဟာရအတွက် အရေးပါရုံတင်မကဘဲ မန်းတောင်သူတွေအတွက် အမြတ်အစွန်းရှိတဲ့ သီးနှံတစ်မျိုး ပါ" ဟု MPRL E&P ၏ပံ့ပိုးမှုဖြင့် ၂၀၁၉ ခုနှစ်၊ ဇူလိုင်လတွင် ဖွင့်လှစ်ခဲ့သော ဥယျာဉ်စိုက်ပျိုးနည်းနှစ်ရက်တာသင်တန်း ကို တက်ရောက်ခဲ့သည့် ကြာကန်ကျေးရွာမှ ခရမ်းချဉ်စိုက် တောင်သူဒေါ်စန်းမေက ဆိုသည်။ "ခရမ်းချဉ်စိုက်ခင်းတစ်ခုက ဝင်ငွေတိုးစေပြီး စိုက်ပျိုးတောင်သူတွေရဲ့ အသက်မွေး ဝမ်းကျောင်းလုပ်ငန်းဖွံ့ဖြိုးဖို့ အကူအညီပေးနိုင်ပါတယ်" ဟု သူမက ထပ်မံဖြည့်စွက်သည်။

MPRL E&P (CSR အစီအစဉ်) ဖြင့် ခရမ်းချဉ်စိုက်ပျိုး တောင်သူများအတွက် နည်းပညာသုံး စိုက်ပျိုးနည်းသင် တန်းများ ပံ့ပိုးမှုအပြင် ပလတ်စတစ်အသုံးပြု မြေငွေ့ထိန်း စိုက်ပျိုးနည်း၊ အရည်အသွေးပြည့်မီသော ခရမ်းချဉ်မျိုးစေ့ များ ဖြန့်ဖြူးခြင်းနှင့် စိုက်ပျိုးရာသီအလိုက် တွေ့ကြုံရသည့် အခက်အခဲများကို သိရှိဖြေရှင်းဆောင်ရွက်နိုင်ရန် စိုက်ပျိုး ရေးဦးစီးဌာန (မင်းဘူး) နှင့် ရေတံခွန်စိုက်ပျိုးရေးဝန်ဆောင်မှု လုပ်ငန်းမှ ကျွမ်းကျင်သူများနှင့် ပူးပေါင်းချိတ်ဆက်၍ ကုမ္ပဏီ၏ စိုက်ပျိုးရေးဆိုင်ရာညှိနှိုင်းရေးမှူးဖြင့် အချိန်မှန် စောင့်ကြည့်လေ့လာပြီး လိုအပ်သည်များ ပံ့ပိုးဆောင်ရွက် လျက်ရှိသည်။ ၂၀၂၂–၂၀၂၃ ဘဏ္ဍာရေးနှစ်တွင် မန်းကျိုး၊ ချင်တောင်၊ လက်ပံတောနှင့် ကျွဲချကျေးရွာနေ ခရမ်းချဉ် တောင်သူ (၂၇) ဦးက ခရမ်းချဉ်စိုက်ဧက (၇.၃) ဧကကို စိုက်ပျိုးခဲ့ပြီး ခရမ်းချဉ်ပိဿာချိန် (၅၁,၈၇၅) ပိဿာ စိုက်ပျိုး ထုတ်လုပ်နိုင်ခဲ့သည့်အတွက် ခရမ်းချဉ်စိုက်ပျိုးတောင်သူ အချို့မှာ ယမန်နှစ်စိုက်ပျိုးရာသီနှင့် နှိုင်းယှဉ်ပါက အမြတ် အစွန်း (၁၀) ဆခန့် တိုးတက်ရရှိခဲ့သည်။

ခရမ်းချဉ်စိုက်ပျိုးခြင်းဖြင့် ပင်ငွေတိုးတက်ရရှိရန်နှင့် တန်ဖိုး မြှင့်ခရမ်းချဉ်ထုတ်ကုန်များ ဒေသတွင်း၌ပင် တိုးတက် ထုတ်လုပ်နိုင်ရန် ရည်ရွယ်၍ MPRL E&P (CSR အစီအစဉ်) နှင့် မကွေးတိုင်းဒေသကြီး၊ အသေးစားစက်မှုလက်မှု လုပ်ငန်းဦးစီးဌာန (SSID) နှင့် ပူးပေါင်း၍ ၂၀၂၂ ခုနှစ် စက်တင်ဘာလတွင် တန်ဖိုးမြှင့်ခရမ်းချဉ်ထုတ်ကုန်ထုတ် လုပ်မှုသင်တန်းကို အေးမြကျေးရွာတွင် (၇) ရက်ကြာ ဖွင့် လှစ်ပို့ချခဲ့သည်။ အဆိုပါသင်တန်းသို့ တက်ရောက်ခဲ့သည့် မန်းရေနံမြေရှိ ကျေးရွာ (၇) ရွာမှ အမျိုးသမီး (၂၀) ဦး အနက် (၁၁) ဦးသည် ထုတ်ကုန်အသစ်များကို ဒေသခံ

စားသုံးသူများနှင့် မိတ်ဆက်ခဲ့ပြီး မင်းဘူးမြို့ရှိ ကုန်စုံဆိုင် များတွင် ရောင်းချခြင်းဖြင့် ကိုယ်ပိုင်စီးပွားရေးလုပ်ငန်းငယ် များကို လုပ်ကိုင်လာကြသည်။

အဆို ပါ လုပ်ငန်းလုပ်ကိုင်ဆောင်ရွက်လျက်ရှိသည့် သင်တန်းသားဟောင်းများက "မေ"၊ "မေဇူလိုင်"၊ "ပြည့်စုံ" စသည် အမှတ်တံဆိပ်များဖြင့် ခရမ်းချဉ်အခြေခံတန်ဖိုးမြှင့် ထုတ်ကုန်များ ထုတ်လုပ်ရောင်းချလျက်ရှိသည်။ ယင်းသို့ ထုတ်ကုန်များ တိုးတက်ထုတ်လုပ်နိုင်ရေးနှင့် ကျယ်ပြန့်စွာ လုပ်ကိုင်ဆောင်ရွက်နိုင်ရန် သက်ဆိုင်ရာ အဖွဲ့ အစည်းများ နှင့်ချိတ်ဆက်၍ မွမ်းမံသင်တန်းများ ထပ်မံပံ့ပိုးနိုင်ရန် CSR လုပ်ငန်းအဖွဲ့ ဝင်များက စီစဉ်ဆောင်ရွက်ခဲ့သည်။ သို့ဖြစ်၍ SSID (မကွေး) ရှိ လေ့ကျင့်ပျိုးထောင်ရေး စင်တာတွင် ၂၀၂၃ ခုနှစ်၊ မတ်လ (၂၀) ရက်နေ့မှ (၂၂) ရက် အထိဖွင့်လှစ် သည့် "ခရမ်းချဉ်အခြေခံ တန်ဖိုးမြှင့်ထုတ်ကုန်ထုတ်လုပ်မှု မွမ်းမံသင်တန်း" သို့ မန်းရေနံမြေရှိ လုပ်ငန်း လုပ်ကိုင် ဆောင်ရွက်လျက်ရှိသည့် သင်တန်းသားဟောင်း (၅) ဦး တက်ရောက်ခွင့်ရရှိခဲ့သည်။ သင်တန်းတွင် SSID ၏ နည်းပြ များက ခရမ်းချဉ်အခြေခံတန်ဖိုးမြှင့် ထုတ်ကုန်ထုတ်လုပ် နည်း အဆင့် ဆင့် ကို လက်တွေ့ သင်ကြားပြသခဲ့ပြီး ဈေးကွက်ဝင် ထုတ်ကုန်များအဖြစ် တင်ပို့ရောင်းချနိုင်ရန် ထုတ်ပိုးမှုနည်းပညာများ၊ ဈေးကွက်ချိတ်ဆက်ချဲ့ထွင်နည်း များကိုပါ သင်ကြားပို့ချခဲ့သည်။