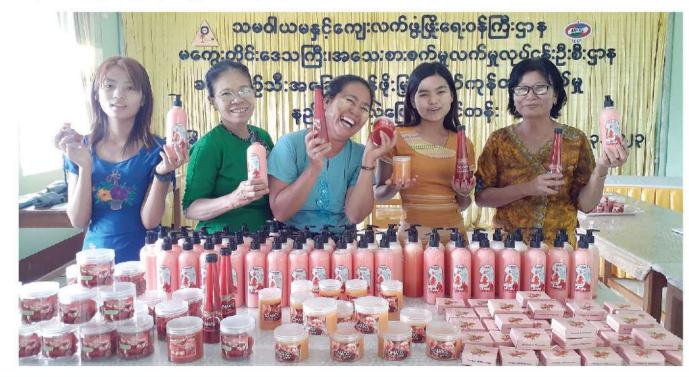

### ခရမ်းချဉ်သီးအခြေခံ တန်ဖိုးမြှင့်ထုတ်ကုန်များ တိုးတက်ထုတ်လုပ်နိုင်ရေး MPRL E&P ပံ့ပိုး

"ခရမ်းချဉ်ဆိုတာ အာဟာရအတွက် အရေးပါရုံတင်မကဘဲ မန်းတောင်သူတွေအတွက် အမြတ်အစွန်းရှိတဲ့ သီးနှံတစ်မျိုး ပါ" ဟု MPRL E&P ၏ပံ့ပိုးမှုဖြင့် ၂၀၁၉ ခုနှစ်၊ ဇူလိုင်လတွင် ဖွင့်လှစ်ခဲ့သော ဥယျာဉ်စိုက်ပျိုးနည်းနှစ်ရက်တာသင်တန်း ကို တက်ရောက်ခဲ့သည့် ကြာကန်ကျေးရွာမှ ခရမ်းချဉ်စိုက် တောင်သူဒေါ်စန်းမေက ဆိုသည်။ "ခရမ်းချဉ်စိုက်ခင်းတစ်ခုက ဝင်ငွေတိုးစေပြီး စိုက်ပျိုးတောင်သူတွေရဲ့ အသက်မွေး ဝမ်းကျောင်းလုပ်ငန်းဖွံ့ဖြိုးဖို့ အကူအညီပေးနိုင်ပါတယ်" ဟု သူမက ထပ်မံဖြည့်စွက်သည်။

MPRL E&P (CSR အစီအစဉ်) ဖြင့် ခရမ်းချဉ်စိုက်ပျိုး တောင်သူများအတွက် နည်းပညာသုံး စိုက်ပျိုးနည်းသင် တန်းများ ပံ့ပိုးမှုအပြင် ပလတ်စတစ်အသုံးပြု မြေငွေ့ထိန်း စိုက်ပျိုးနည်း၊ အရည်အသွေးပြည့်မီသော ခရမ်းချဉ်မျိုးစေ့ များ ဖြန့်ဖြူးခြင်းနှင့် စိုက်ပျိုးရာသီအလိုက် တွေ့ကြုံရသည့် အခက်အခဲများကို သိရှိဖြေရှင်းဆောင်ရွက်နိုင်ရန် စိုက်ပျိုး ရေးဦးစီးဌာန (မင်းဘူး) နှင့် ရေတံခွန်စိုက်ပျိုးရေးဝန်ဆောင်မှု လုပ်ငန်းမှ ကျွမ်းကျင်သူများနှင့် ပူးပေါင်းချိတ်ဆက်၍ ကုမ္ပဏီ၏ စိုက်ပျိုးရေးဆိုင်ရာညှိနှိုင်းရေးမှူးဖြင့် အချိန်မှန် စောင့်ကြည့်လေ့လာပြီး လိုအပ်သည်များ ပံ့ပိုးဆောင်ရွက် လျက်ရှိသည်။ ၂၀၂၂–၂၀၂၃ ဘဏ္ဍာရေးနှစ်တွင် မန်းကျိုး၊ ချင်တောင်၊ လက်ပံတောနှင့် ကျွဲချကျေးရွာနေ ခရမ်းချဉ် တောင်သူ (၂၇) ဦးက ခရမ်းချဉ်စိုက်ဧက (၇.၃) ဧကကို စိုက်ပျိုးခဲ့ပြီး ခရမ်းချဉ်ပိဿာချိန် (၅၁,၈၇၅) ပိဿာ စိုက်ပျိုး ထုတ်လုပ်နိုင်ခဲ့သည့်အတွက် ခရမ်းချဉ်စိုက်ပျိုးတောင်သူ အချို့မှာ ယမန်နှစ်စိုက်ပျိုးရာသီနှင့် နှိုင်းယှဉ်ပါက အမြတ် အစွန်း (၁၀) ဆခန့် တိုးတက်ရရှိခဲ့သည်။

ခရမ်းချဉ်စိုက်ပျိုးခြင်းဖြင့် ပင်ငွေတိုးတက်ရရှိရန်နှင့် တန်ဖိုး မြှင့်ခရမ်းချဉ်ထုတ်ကုန်များ ဒေသတွင်း၌ပင် တိုးတက် ထုတ်လုပ်နိုင်ရန် ရည်ရွယ်၍ MPRL E&P (CSR အစီအစဉ်) နှင့် မကွေးတိုင်းဒေသကြီး၊ အသေးစားစက်မှုလက်မှု လုပ်ငန်းဦးစီးဌာန (SSID) နှင့် ပူးပေါင်း၍ ၂၀၂၂ ခုနှစ် စက်တင်ဘာလတွင် တန်ဖိုးမြှင့်ခရမ်းချဉ်ထုတ်ကုန်ထုတ် လုပ်မှုသင်တန်းကို အေးမြကျေးရွာတွင် (၇) ရက်ကြာ ဖွင့် လှစ်ပို့ချခဲ့သည်။ အဆိုပါသင်တန်းသို့ တက်ရောက်ခဲ့သည့် မန်းရေနံမြေရှိ ကျေးရွာ (၇) ရွာမှ အမျိုးသမီး (၂၀) ဦး အနက် (၁၁) ဦးသည် ထုတ်ကုန်အသစ်များကို ဒေသခံ

စားသုံးသူများနှင့် မိတ်ဆက်ခဲ့ပြီး မင်းဘူးမြို့ရှိ ကုန်စုံဆိုင် များတွင် ရောင်းချခြင်းဖြင့် ကိုယ်ပိုင်စီးပွားရေးလုပ်ငန်းငယ် များကို လုပ်ကိုင်လာကြသည်။

အဆို ပါ လုပ်ငန်းလုပ်ကိုင်ဆောင်ရွက်လျက်ရှိသည့် သင်တန်းသားဟောင်းများက "မေ"၊ "မေဇူလိုင်"၊ "ပြည့်စုံ" စသည် အမှတ်တံဆိပ်များဖြင့် ခရမ်းချဉ်အခြေခံတန်ဖိုးမြှင့် ထုတ်ကုန်များ ထုတ်လုပ်ရောင်းချလျက်ရှိသည်။ ယင်းသို့ ထုတ်ကုန်များ တိုးတက်ထုတ်လုပ်နိုင်ရေးနှင့် ကျယ်ပြန့်စွာ လုပ်ကိုင်ဆောင်ရွက်နိုင်ရန် သက်ဆိုင်ရာ အဖွဲ့ အစည်းများ နှင့်ချိတ်ဆက်၍ မွမ်းမံသင်တန်းများ ထပ်မံပံ့ပိုးနိုင်ရန် CSR လုပ်ငန်းအဖွဲ့ ဝင်များက စီစဉ်ဆောင်ရွက်ခဲ့သည်။ သို့ဖြစ်၍ SSID (မကွေး) ရှိ လေ့ကျင့်ပျိုးထောင်ရေး စင်တာတွင် ၂၀၂၃ ခုနှစ်၊ မတ်လ (၂၀) ရက်နေ့မှ (၂၂) ရက် အထိဖွင့်လှစ် သည့် "ခရမ်းချဉ်အခြေခံ တန်ဖိုးမြှင့်ထုတ်ကုန်ထုတ်လုပ်မှု မွမ်းမံသင်တန်း" သို့ မန်းရေနံမြေရှိ လုပ်ငန်း လုပ်ကိုင် ဆောင်ရွက်လျက်ရှိသည့် သင်တန်းသားဟောင်း (၅) ဦး တက်ရောက်ခွင့်ရရှိခဲ့သည်။ သင်တန်းတွင် SSID ၏ နည်းပြ များက ခရမ်းချဉ်အခြေခံတန်ဖိုးမြှင့် ထုတ်ကုန်ထုတ်လုပ် နည်း အဆင့် ဆင့် ကို လက်တွေ့ သင်ကြားပြသခဲ့ပြီး ဈေးကွက်ဝင် ထုတ်ကုန်များအဖြစ် တင်ပို့ရောင်းချနိုင်ရန် ထုတ်ပိုးမှုနည်းပညာများ၊ ဈေးကွက်ချိတ်ဆက်ချဲ့ထွင်နည်း များကိုပါ သင်ကြားပို့ချခဲ့သည်။

အဆိုပါ သင်တန်းနှင့်စပ်လျဉ်း၍ "ဒီသင်တန်းက အမျိုးသမီး တွေနဲ့ မန်းရေနံမြေဒေသခံလူငယ်တွေကို အိုးမကွာအိမ်မ ကွာ သက်တောင့်သက်သာနဲ့ အပိုဝင်ငွေရရှိနိုင်အောင် ပံ့ပိုး ပေးတာဖြစ်ပြီး ခရမ်းချဉ်ထုတ်ကုန်တွေကို တိုးချဲ့ထုတ် လုပ်ပြီး စီးပွားရေးလုပ်ငန်းတစ်ခုအနေနဲ့ ကျယ်ကျယ်ပြန့် ပြန့် လုပ်တတ်လာအောင် လမ်းဖွင့်ပေးတာပါ" ဟု MPRL E&P မှ Junior CSR Officer ဒေါ်နော်မေပုလဲထူးက ရှင်း ပြသည်။