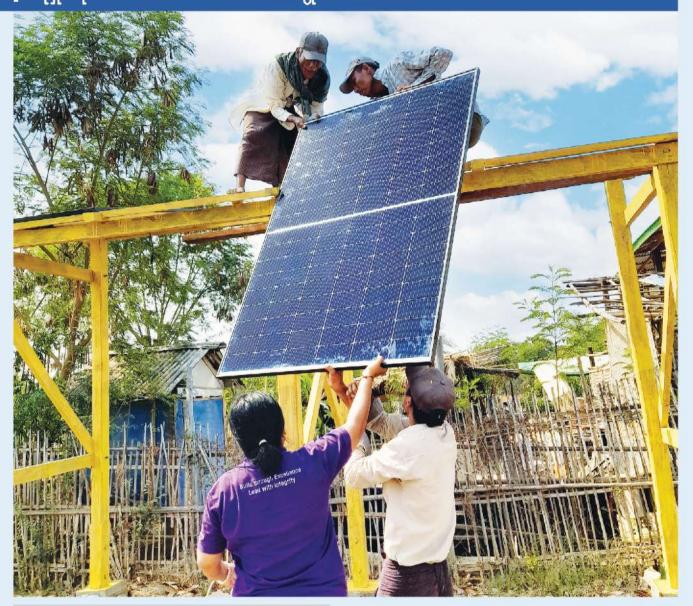

၂၀၂၃–၂၀၂၄ ဘဏ္ဍာရေးနှစ်အတွက် မန်းရေနံမြေ ကျေးရွာ အခြေခံအဆောက်အဦ ဖွံ့ဖြိုးတိုးတက်ရေးလုပ်ငန်း လျာထားချက်များအနက် မန်းကျိုးကျေးရွာတွင် ရေအရင်း အမြစ်တိုးတက်ရရှိရေးအတွက် ဆိုလာစွမ်းအင်သုံး ရေစုပ် စက်နှင့် ဆက်စပ်ပစ္စည်းများ တပ်ဆင်ပံ့ပိုးမှုကို ၂၀၂၃ ခုနှစ်၊ ဧပြီလအတွင်း MPRL E&P (CSR အစီအစဉ်) ဖြင့် ဆောင် ရွက်ခဲ့သည်။ အစီအစဉ်အရ မန်းရေနံမြေ ထိစပ်ကျေးရွာ များတွင် ရေအရင်းအမြစ်ဖွံ့ဖြိုး တိုးတက်ရေးအတွက် MPRL E&P (CSR အစီအစဉ်) ဖြင့် စဉ်ဆက်မပြတ်ပံ့ပိုး ဆောင်ရွက်လျက်ရှိရာ မန်းကျိုးကျေးရွာနေ ဒေသခံများ သောက်သုံးရေ လုံလောက်စွာ ရရှိစေရန်နှင့် ဒေသခံများ အတွက် ဆောင်ရွက်လျက်ရှိသည့် CSR လုပ်ငန်းများတွင် သဘာဝပတ်ဝန်းကျင်နှင့် လိုက်လျောညီထွေမှုရှိပြီး နောက်ဆက်တွဲကုန်ကျစရိတ်နှင့် ပြုပြင်ထိန်းသိမ်းစရိတ် နည်းပါးသည့် ဆိုလာစွမ်းအင်သုံးလုပ်ငန်းများ ပိုမိုတိုးတက် ဆောင်ရွက်နိုင်ရန်ရည်ရွယ်၍ စီမံကိန်းချမှတ်ဆောင်ရွက်ခဲ့ ခြင်းဖြစ်သည်။

### မျက်နှာဖုံးမှ အဆက် ➤

အဆိုပါ စီမံချက်စတင်နိုင်ရန် CSR လုပ်ငန်းအဖွဲ့ဝင်များက ကျေးရွာအုပ်ချုပ်ရေးမှူး၊ ကျေးရွာဖွံ့ဖြိုးတိုးတက်ရေး ကော်မတီများ၊ သက်ဆိုင်ရာအဖွဲ့ အစည်းများနှင့် ကနဦး တွေ့ဆုံဆွေးနွေးမှုများ ပြုလုပ်ခဲ့ပြီး ရေတွင်းတူးဖော်ခြင်း၊ PVC ရေပိုက်လိုင်းများတပ်ဆင်ခြင်း၊ ဆိုလာစွမ်းအင်သုံး ရေစုပ်စက်နှင့် ဆက်စပ်ပစ္စည်းများ တပ်ဆင်ခြင်းတို့ကို ဆောင်ရွက်ခဲ့သည်။ လုပ်ငန်းစဉ်အားလုံးအတွက် MPRL E&P (CSR အစီအစဉ်) ဖြင့် ကျပ် ၄,၆၆ဝ,၅ဝဝ/– (ကျပ်လေးဆယ့်ခြောက်သိန်းခြောက်သောင်းငါးရာ) နှင့် မန်းကျိုးကျေးရွာဒေသခံများ၏ ပူးပေါင်းပါဝင်ထည့်ဝင်မှု ကျပ် ၅ဝ၃,၆ဝဝ/– (ကျပ်ငါးသိန်းသုံးထောင့်ခြောက်ရာ) တို့ ဖြင့် လုပ်ငန်းဆောင်ရွက်ခဲ့ပြီး စုစုပေါင်းကုန်ကျစရိတ် ကျပ် ၅,၁၆၄,၁ဝဝ/– (ကျပ်ငါးဆယ့်တစ်သိန်းခြောက်သောင်း လေးထောင့်တစ်ရာ) ဖြင့် ပုံပိုးခဲ့ခြင်းဖြစ်သည်။

"မန်းကျိုးကျေးရွာရဲ့ ရေတွင်းအသစ်ကို အနက် (၃၂) ပေ လောက်တူးထားပြီး အရှည်ပေ (၁,၃၈၀) ကျော်ကို PVC ပိုက်လိုင်းတွေကတဆင့် ရေလှောင်ကန် နှစ်ကန်နဲ့ ချိတ်ဆက် ထားပါတယ်။ အခုဆိုရင် မန်းကျိုးကျေးရွာမှာ ဒီရေပိုက် လိုင်းကနေ အိမ်တိုင်ရာရောက် ရေပေးဝေနေပြီး တချို့နေရာ တွေမှာတော့ အများသုံး ရေငုတ်တွေမှာပါ ရေရရှိနေပါပြီ။ ရေစုပ်စက်က ဆိုလာစနစ်သုံးထားတော့ လောင်စာဆီ အတွက် အပိုကုန်ကျစရိတ်မရှိတော့ဘဲ သဘာဝပတ်ဝန်း ကျင်နဲ့လိုက်လျောညီထွေဖြစ်တဲ့ စီမံချက်တစ်ခုလည်း ဖြစ် ပါတယ်" ဟု CSR လုပ်ငန်းအဖွဲ့ဝင် Senior CSR Officer ဦး စောအယ်စာဘလုထူးက ဆိုသည်။

မန်းကျိုးကျေးရွာတွင် ဆိုလာစွမ်းအင်သုံး ရေစုပ်စက်ကို တစ်ရက်လျှင် နံနက် (၇) နာရီမှ ညနေ (၅) နာရီအထိ (၁၀) နာရီခန့် ရေမောင်းတင်လျက်ရှိရာ တစ်ရက်တာ ရေဂါလံ (၁၈,၀၀၀) ရရှိပြီး ကျေးရွာအတွင်းရှိ အိမ်ထောင်စု (၄၀၂) စုရှိ လူဦးရေ (၁,၅၆၅) ဦးအတွက် သောက်သုံးရေ လုံလောက် စွာ ဖြန့်ဖြူးပေးနိုင်ပြီ ဖြစ်သည်။