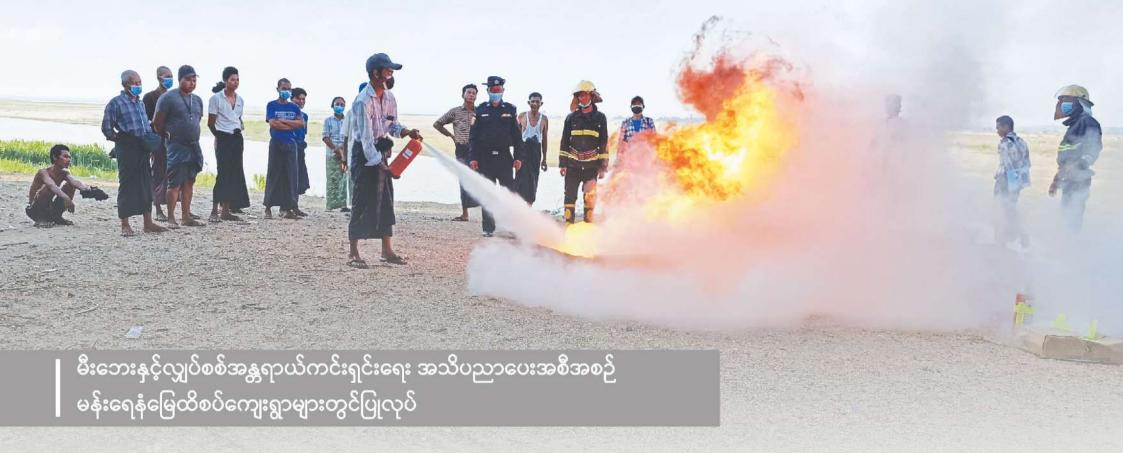

မန်းရေနံမြေထိစပ်ကျေးရွာများတွင် နွေရာသီနှင့် မိုးဦးကျ ကာလတွင် ဖြစ်ပွားလေ့ရှိသည့် မီးဘေးနှင့်လျှပ်စစ်အန္တရာယ် ကင်းရှင်းအတွက် အသိပညာပေးအစီအစဉ်ကို မင်းဘူး မြို့နယ် မီးသတ်ဦးစီးဌာနနှင့် ပူးပေါင်း၍ MPRL E&P (CSR အစီအစဉ်) ဖြင့် ၂၀၂၃ ခုနှစ်၊ မေလ (၂၀) ရက်နှင့် (၂၁) ရက် တို့တွင် စုရပ်နေရာ (၄) ခု၌ ပြုလုပ်ခဲ့သည်။

အဆိုပါ အစီအစဉ်သည် မိုးရာသီဝင်ရောက်လာချိန်တွင် ရေကြီးရေဝပ်ခြင်း၊ လေပြင်းတိုက်ခတ်မှုကြောင့် ဓာတ်တိုင် လဲခြင်းနှင့် သစ်ကိုင်းကျိုးကျခြင်းတို့ကြောင့် ဓာတ်ကြိုး ပြတ်တောက်ခြင်းတို့ ဖြစ်ပွားလေ့ရှိရာ မိုးကာလတွင် လျှပ်စစ်နှင့်ဓာတ်လိုက်မှုအန္တရာယ်နှင့် မီးဘေးလုံခြုံရေး တို့ကို ပိုမိုသတိပြုကာကွယ်နိုင်ရန် ရည်ရွယ်၍ MPRL E&P CSR လုပ်ငန်းအဖွဲ့ဝင်များက ဦးစီး၍ ပြုလုပ်ခဲ့ခြင်းဖြစ် သည်။

အသိပညာပေးအစီအစဉ်အရ မန်းရေနံမြေထိစပ်ကျေးရွာ များကို အုပ်စု (၄) စု ခွဲ၍ ချင်တောင်၊ အောက်ကျောင်း၊

မယ်ဘေ့ကုန်းနှင့် ရွာသာကျေးရွာတို့ရှိ စုရပ် (၄) ခုတွင်

မယ်ဘေ့ကုန်းနှင့် ရွာသာကျေးရွာတို့ရှိ စုရပ် (၄) ခုတွင် သတ်မှတ်အချိန်အတိုင်း မီးငြိမ်းသတ်ပုံ အဆင့်ဆင့်နှင့် မီးသတ်ဆေးဘူးများ ကိုင်တွင်အသုံးပြုပုံ၊ လျှပ်စစ်ပစ္စည်း များ ကိုင်တွယ်ရာတွင်ဆောင်ရန်၊ ရှောင်ရန်များကို သရုပ်ပြ လေ့ကျင့်မှုများနှင့်အတူ ပြုလုပ်ခဲ့သည်။