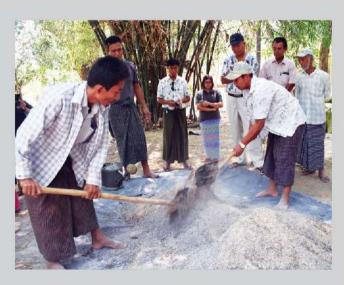

### မျက်နှာဖုံးမှ အဆက် ➤

၂၀၂၂–၂၀၂၃ ဘဏ္ဍာရေးနှစ်၊ မတ်လ (၁၄) ရက်နှင့် (၁၅) ရက်နေ့တို့တွင် မန်းရေနံမြေရှိ မန်းကျိုးကျေးရွာတွင် ဘိုကာရီ မြန်မာကုမ္ပဏီနှင့် ချိတ်ဆက်၍ စွန့်ပစ်အမှိုက်မှ သဘာဝ မြေဆွေးထုတ်လုပ်နိုင်မည့် "သဘာဝစွန့်ပစ်ပစ္စည်းစီမံခန့်ခွဲ ရေးနှင့်ဘိုကာရီမြေဆွေးထုတ်လုပ်နည်း" သင်တန်းကို MPRL E&P (CSR အစီအစဉ်) ဖြင့် ဖွင့်လှစ်ပို့ချခဲ့သည်။ အဆိုပါသင်တန်းတွင် ဘိုကာရီမြန်မာ၏ တည်ထောင်သူ တစ်ဦးဖြစ်သူ ဦးအင်ဒါအောင်စိုးနှင့် သင်တန်းမန်နေဂျာ

ဆရာမဒေါ် အေးအေးသန်းတို့က လက်တွေ့သင်ကြားပို့ချခဲ့ သည်။ အဆိုပါသင်တန်းသို့ မန်းရေနံမြေထိစပ်ကျေးရွာ (၁၄) ရွာနေ ဒေသခံတောင်သူများနှင့် စိတ်ပါဝင်စားသူ (၂၅) ဦး တက်ရောက်ခဲ့ပြီး စာတွေ့လက်တွေ့ လေ့လာ သင်ယူခဲ့သည်။ ဘိုကာရှီမြေဆွေးသည် နေ့စဉ် မီးဖိုချောင် စွန့်ပစ်ပစ္စည်းများကို အသုံးပြုထုတ်လုပ်နိုင်ပြီး သဘာ ဝကုန်ကြမ်းများကို အချဉ်ဖောက်ထားသော (သို့မဟုတ်)

ဆွေးမြေ့အောင်ပြုလုပ်ထားသည့် သဘာဝမြေဩဇာဖြစ် သည်။ အာဟာရကြွယ်ဝသည့် ဘိုကာရှိသဘာဝမြေဩဇာ ကို တစ်နိုင်တစ်ပိုင် ထုတ်လုပ်နိုင်ပြီး လယ်ယာစိုက်ပျိုးရေး လုပ်ငန်းများတွင်ပါ တွင်ကျယ်စွာအသုံးပြုနိုင်သည့်အတွက် ကျယ်ပြန့်စွာ ထုတ်လုပ်လာကြသည့် သဘာဝမြေဩဇာ လည်းဖြစ်သည်။