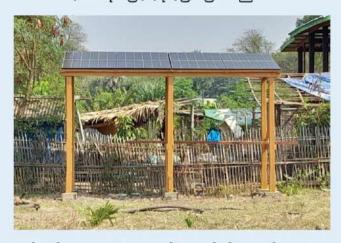

## မန်းရေနံမြေဒေသခံများအတွက် ဆိုလာစွမ်းအင်သုံး ရေအရင်းအမြစ်တိုးတက် ရရှိရေး MPRL E&P စတင်ဆောင်ရွက်

မန်းကျိုးကျေးရွာတွင် ဆိုလာစွမ်းအင်သုံးရေစုပ်စက်နှင့် ဆက်စပ်ပစ္စည်းများ ပံ့ပိုးခြင်းဖြင့် ကျေးရွာဒေသခံ (၁,၅၀၀) ကျော်အတွက် ရေပေးဝေမှုစတင်

၂၀၂၃–၂၀၂၄ ဘဏ္ဍာရေးနှစ်အတွက် မန်းရေနံမြေ ကျေးရွာ အခြေခံအဆောက်အဦ ဖွံ့ဖြိုးတိုးတက်ရေးလုပ်ငန်း လျာထားချက်များအနက် မန်းကျိုးကျေးရွာတွင် ရေအရင်း အမြစ်တိုးတက်ရရှိရေးအတွက် ဆိုလာစွမ်းအင်သုံး ရေစုပ် စက်နှင့် ဆက်စပ်ပစ္စည်းများ တပ်ဆင်ပံ့ပိုးမှုကို ၂၀၂၃ ခုနှစ်၊ ဧပြီလအတွင်း MPRL E&P (CSR အစီအစဉ်) ဖြင့် ဆောင် ရွက်ခဲ့သည်။ အစီအစဉ်အရ မန်းရေနံမြေ ထိစပ်ကျေးရွာ များတွင် ရေအရင်းအမြစ်ဖွံ့ဖြိုး တိုးတက်ရေးအတွက် MPRL E&P (CSR အစီအစဉ်) ဖြင့် စဉ်ဆက်မပြတ်ပံ့ပိုး ဆောင်ရွက်လျက်ရှိရာ မန်းကျိုးကျေးရွာနေ ဒေသခံများ သောက်သုံးရေ လုံလောက်စွာ ရရှိစေရန်နှင့် ဒေသခံများ အတွက် ဆောင်ရွက်လျက်ရှိသည့် CSR လုပ်ငန်းများတွင် သဘာဝပတ်ဝန်းကျင်နှင့် လိုက်လျောညီထွေမှုရှိပြီး နောက်ဆက်တွဲကုန်ကျစရိတ်နှင့် ပြုပြင်ထိန်းသိမ်းစရိတ် နည်းပါးသည့် ဆိုလာစွမ်းအင်သုံးလုပ်ငန်းများ ပိုမိုတိုးတက် ဆောင်ရွက်နိုင်ရန်ရည်ရွယ်၍ စီမံကိန်းချမှတ်ဆောင်ရွက်ခဲ့ ခြင်းဖြစ်သည်။

မန်းကျိုးကျေးရွာတွင် ဆိုလာစွမ်းအင်သုံး ရေစုပ်စက်ကို တစ်ရက်လျှင် နံနက် (၇) နာရီမှ ညနေ (၅) နာရီအထိ (၁၀) နာရီခန့် ရေမောင်းတင်လျက်ရှိရာ တစ်ရက်တာ ရေဂါလံ (၁၈,၀၀၀) ရရှိပြီး ကျေးရွာအတွင်းရှိ အိမ်ထောင်စု (၄၀၂) စုရှိ လူဦးရေ (၁,၅၆၅) ဦးအတွက် သောက်သုံးရေ လုံလောက် စွာ ဖြန့်ဖြူးပေးနိုင်ပြီ ဖြစ်သည်။