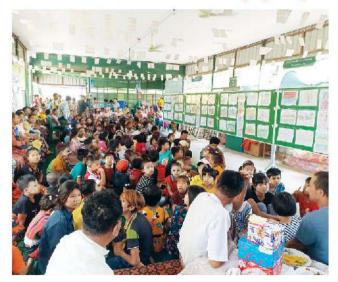

ပန်းချီသင်တန်းဆင်းပွဲကို ၂၀၂၃ ခုနှစ်၊ မေလ (၁၂) ရက်နေ့ တွင် အေးမြကျေးရွာဓမ္မာရုံ၌ ကျင်းပခဲ့ပြီး သင်တန်းဆင်းပွဲ သို့ သင်တန်းနည်းပြများ၊ သင်တန်းသားများ၊ မိဘများ၊ MPRL E&P ၏ ရေနံမြေစီမံခန့်ခွဲရေးလုပ်ငန်းအဖွဲ့ဝင်များ၊ CSR လုပ်ငန်းအဖွဲ့ဝင်များ၊ ဒေသခံစေတန၁့ဝန်ထမ်းများ နှင့် မန်းရေနံမြေ ဒေသခံများအပါအဝင် စုစုပေါင်း (၂၂၃) ဦး တက်ရောက်ခဲ့သည်။