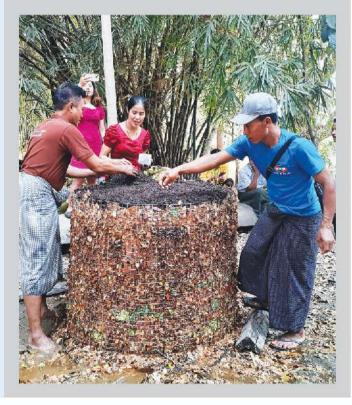

### မျက်နှာဖုံးမှ အဆက် ➤

၂၀၂၂–၂၀၂၃ ဘဏ္ဍာရေးနှစ်၊ မတ်လ (၁၄) ရက်နှင့် (၁၅) ရက်နေ့တို့တွင် မန်းရေနံမြေရှိ မန်းကျိုးကျေးရွာတွင် ဘိုကာရီ မြန်မာကုမ္ပဏီနှင့် ချိတ်ဆက်၍ စွန့်ပစ်အမှိုက်မှ သဘာဝ မြေဆွေးထုတ်လုပ်နိုင်မည့် "သဘာဝစွန့်ပစ်ပစ္စည်းစီမံခန့်ခွဲ ရေးနှင့်ဘိုကာရီမြေဆွေးထုတ်လုပ်နည်း" သင်တန်းကို MPRL E&P (CSR အစီအစဉ်) ဖြင့် ဖွင့်လှစ်ပို့ချခဲ့သည်။ အဆိုပါသင်တန်းတွင် ဘိုကာရီမြန်မာ၏ တည်ထောင်သူ တစ်ဦးဖြစ်သူ ဦးအင်ဒါအောင်စိုးနှင့် သင်တန်းမန်နေဂျာ

ဆရာမဒေါ် အေးအေးသန်းတို့က လက်တွေ့သင်ကြားပို့ချခဲ့ သည်။ အဆိုပါသင်တန်းသို့ မန်းရေနံမြေထိစပ်ကျေးရွာ (၁၄) ရွာနေ ဒေသခံတောင်သူများနှင့် စိတ်ပါဝင်စားသူ (၂၅) ဦး တက်ရောက်ခဲ့ပြီး စာတွေ့လက်တွေ့ လေ့လာ သင်ယူခဲ့သည်။ ဘိုကာရှီမြေဆွေးသည် နေ့စဉ် မီးဖိုချောင် စွန့်ပစ်ပစ္စည်းများကို အသုံးပြုထုတ်လုပ်နိုင်ပြီး သဘာ ဝကုန်ကြမ်းများကို အချဉ်ဖောက်ထားသော (သို့မဟုတ်)

ဆွေးမြေ့အောင်ပြုလုပ်ထားသည့် သဘာဝမြေဩဇာဖြစ် သည်။ အာဟာရကြွယ်ဝသည့် ဘိုကာရှိသဘာဝမြေဩဇာ ကို တစ်နိုင်တစ်ပိုင် ထုတ်လုပ်နိုင်ပြီး လယ်ယာစိုက်ပျိုးရေး လုပ်ငန်းများတွင်ပါ တွင်ကျယ်စွာအသုံးပြုနိုင်သည့်အတွက် ကျယ်ပြန့်စွာ ထုတ်လုပ်လာကြသည့် သဘာဝမြေဩဇာ လည်းဖြစ်သည်။