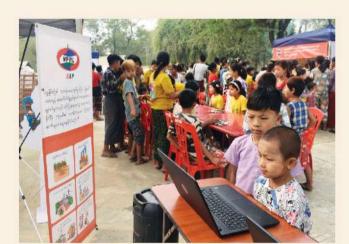

အွန်လိုင်းအင်္ဂလိပ်စာသင်တန်းသားများ၏ တိုးတက်မှုအခြေအနေကို ပုံမှန်စောင့်ကြည့်လျက်ရှိ၊ သင်တန်းများ တိုးချဲ့ဖွင့်လှစ်နိုင်ရေး လိုအပ်သည်များ ကြိုတင်ပြင်ဆင်

မန်းရေနံမြေဒေသခံလူငယ်များအတွက် MPRL E&P ကုမ္ပဏီ၏ စွမ်းရည်မြှင့်တင်ခြင်း အစီအစဉ်တစ်ရပ်အနေဖြင့် အေးမြကျေးရွာရှိ ကျေးရွာလူထုအခြေပြုဗဟိုဌာန (Community Center) တွင် အွန်လိုင်းအင်္ဂလိပ်စာသင်ကြားမှု အစီအစဉ်ကို iGroup (Asia Pacific) Limited ၏ mango-STEEMS Myanmar နှင့် ချိတ်ဆက်ပူးပေါင်း၍ ၂ဝ၂၂ ခုနှစ်၊ နိုဝင်ဘာလ (၇) ရက်နေ့တွင် စတင်ခဲ့ရာ အေးမြကျေးရွာ နေ ကျောင်းသား (၁၅) ဦး တက်ရောက်လေ့လာသင်ယူ လျက်ရှိသည်။ ကျောင်းသားများ၏ တိုးတက်မှုအခြေအနေ ကို သုံးလတစ်ကြိမ် ဆန်းစစ်လျက်ရှိပြီး သင်ကြားရေး အထောက်အကူပြုနည်းပြ၏ အရည်အသွေးစစ်ဆေးမှုကို လည်း CSR လုပ်ငန်းအဖွဲ့ဝင်များက ပုံမှန်စောင့်ကြည့် လေ့လာလျက်ရှိသည်။ အသစ်တိုးချဲ့ဖွင့်လှစ်မည့် နန်းဦး ကျေးရွာလူထုအခြေပြုဗဟိုဠာနတွင် အွန်လိုင်းအင်္ဂလိပ် စာသင်တန်းကို တိုးချဲ့ဖွင့်လှစ်နိုင်ရန် သင်ကြားရေး အထောက်အကူပြုနည်းပြအဖြစ် ဆောင်ရွက်နိုင်မည့် ဒေသခံများအနက်တစ်ဦးကို ၂၀၂၃–၂၀၂၄ ဘဏ္ဍာရေးနှစ်၊ မေလအတွင်း စိစစ်ရွေးချယ်ခဲ့ပြီးဖြစ်သည်။