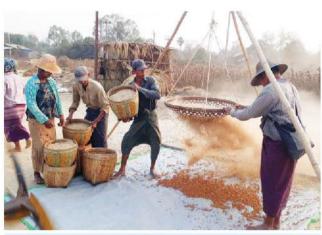

"မန်းကျိုးကျေးရွာရဲ့ ရေတွင်း (၃) တွင်းမှာ MPRL E&P ကုမ္ပဏီက အရင်က ပံ့ပိုးထားတဲ့တွင်းလည်း ပါပါတယ်။ ရှိ ပြီးသားရေတွင်းတွေက နွေဆိုတော့ရေခမ်းပြီး ရေအရ နည်းလာပါတယ်။ အခုရေတွင်းအသစ်ကတော့ ဆိုလာစနစ် သုံးတဲ့ ရေစုပ်စက်နဲ့ မို့ လျှပ်စစ်မီးမတည်ငြိမ်တဲ့ကာလတွေ မှာ အလွန်အဆင်ပြေပါတယ်" ဟု မန်းကျိုးကျေးရွာသား တစ်ဦးဖြစ်သူ ဦးဝင်းကိုကဆိုသည်။ စာမျက်နှာ – ၄

"မန်းကျိုးကျေးရွာရဲ့ ရေတွင်းအသစ်ကို အနက် (၃၂) ပေ လောက်တူးထားပြီး အရှည်ပေ (၁,၃၈၀) ကျော်ကို PVC ပိုက်လိုင်းတွေကတဆင့် ရေလှောင်ကန် နှစ်ကန်နဲ့ ချိတ်ဆက် ထားပါတယ်။ အခုဆိုရင် မန်းကျိုးကျေးရွာမှာ ဒီရေပိုက် လိုင်းကနေ အိမ်တိုင်ရာရောက် ရေပေးဝေနေပြီး တချို့နေရာ တွေမှာတော့ အများသုံး ရေငုတ်တွေမှာပါ ရေရရှိနေပါပြီ။ ရေစုပ်စက်က ဆိုလာစနစ်သုံးထားတော့ လောင်စာဆီ အတွက် အပိုကုန်ကျစရိတ်မရှိတော့ဘဲ သဘာဝပတ်ဝန်း ကျင်နဲ့လိုက်လျောညီထွေဖြစ်တဲ့ စီမံချက်တစ်ခုလည်း ဖြစ် ပါတယ်" ဟု CSR လုပ်ငန်းအဖွဲ့ဝင် Senior CSR Officer ဦး စောအယ်စာဘလုထူးက ဆိုသည်။

မန်းကျိုးကျေးရွာတွင် ဆိုလာစွမ်းအင်သုံး ရေစုပ်စက်ကို တစ်ရက်လျှင် နံနက် (၇) နာရီမှ ညနေ (၅) နာရီအထိ (၁၀) နာရီခန့် ရေမောင်းတင်လျက်ရှိရာ တစ်ရက်တာ ရေဂါလံ (၁၈,၀၀၀) ရရှိပြီး ကျေးရွာအတွင်းရှိ အိမ်ထောင်စု (၄၀၂) စုရှိ လူဦးရေ (၁,၅၆၅) ဦးအတွက် သောက်သုံးရေ လုံလောက် စွာ ဖြန့်ဖြူးပေးနိုင်ပြီ ဖြစ်သည်။

"ကျွန့်တော့်အိမ်ဆိုရင် ကုန်းမြင့်ပိုင်းမှာရှိတော့ အရင်က ရေ အရနည်းပါတယ်၊ အခုဆိုရင် ဒီဆိုလာရေစုပ်စက်နဲ့ ရေတွင်း ကနေ ရေဖောဖောသီသီ ရနေပါပြီ" ဦးဝင်းကိုက ထပ်မံ ရှင်းပြသည်။

မကွေးတိုင်းဒေသကြီး၊ မင်းဘူးမြို့ရှိ မန်းရေနံမြေသည် မြန်မာနိုင်ငံအလယ်ပိုင်း အပူပိုင်းဇုန်တွင်တည်ရှိပြီး ရေ အရင်းအမြစ် ပိုမိုတိုးတက်ရရှိရန် လိုအပ်သည့်ဒေသဖြစ်ကာ နေရောင်ခြည်စွမ်းအင် အလုံအလောက် ရရှိသည့် ဒေသ တစ်ခုလည်းဖြစ်သည်။ မန်းကျိုးကျေးရွာ၏ ဆိုလာစွမ်းအင် သုံးရေစုပ်စက်အသုံးပြု၍ ရေအရင်းအမြစ် ဖွံ့ဖြိုးတိုးတက် ရေးလုပ်ငန်းသည် ကျေးရွာအခြေခံအဆောက်အဦဖွံ့ဖြိုး တိုးတက်ရေးလုပ်ငန်းများအတွက် ရှိရင်းစွဲ အရင်းအမြစ် တစ်ခုဖြစ်သည့် နေရောင်ခြည်စွမ်းအင်ကို ကောင်းမွန်ထိ ရောက်စွာအသုံးချ ဆောင်ရွက်ခဲ့သည့် လုပ်ငန်းဖြစ်ပြီး ဒေသခံများအတွက် လူမှုစီးပွားနှင့်သဘာဝပတ်ဝန်းကျင် ဆိုင်ရာ အကျိုးဖြစ်ထွန်းစေသည့် MPRL E&P (CSR အစီ အစဉ်) ၏ ပထမဦးဆုံး ဆိုလာစွမ်းအင်သုံး ဖွံ့ဖြိုးရေး လုပ်ငန်းတစ်ခုလည်း ဖြစ်သည်။