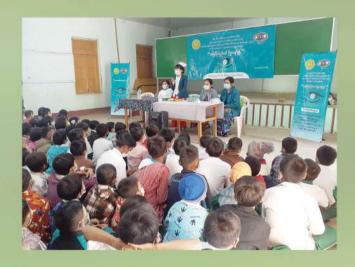

ပူပြင်းခြောက်သွေ့ပြီး ဖုန်ထူ၍ သောက်သုံးရေလုံလောက် စွာမရရှိသော မြန်မာနိုင်ငံအလယ်ပိုင်း အပူပိုင်းဒေသများတွင် မျက်စိရောဂါအန္တရာယ်များ ဖြစ်နိုင်ချေမြင့်မားသည့်အ လျောက် မကွေးတိုင်းဒေသကြီး၊ မင်းဘူးမြို့နယ် မန်းရေနံမြေ ရှိ ဒေသခံများ၏ မျက်စိကျန်းမာရေးလိုအပ်ချက်ကို ပိုမိုပံ့ပိုး ပေးနိုင်ရန် ရည်ရွယ်၍ ပြည်သူ့ကျန်းမာရေးဦးစီးဌာန၊ မျက် ခမ်းစပ်နှင့် မျက်မမြင်ကာကွယ်ရေးစီမံကိန်းဌာန (မင်းဘူး ဆေးရုံ) နှင့်ပူးပေါင်း၍ MPRL E&P (CSR အစီအစဉ်) သည် စေတနာရှင် နိုင်ငံခြားသားဝန်ထမ်းတစ်ဦး၏ မတည်လှူဒါန်း ငွေအပြင် CSR ရန်ပုံငွေများဖြင့် "အမြင်ကြည်လင်၊ ပြုံး ပျော်ရွှင်" မျက်စိကျန်းမာရေးစောင့်ရှောက်မှု ရှေ့ပြေးအစီ အစဉ်ကို ၂၀၂၃ ခုနှစ်၊ ဇန်နဝါရီလတွင် စတင်ခဲ့သည်။

အစီအစဉ်အရ မျက်ခမ်းစပ်နှင့်မျက်မမြင်ကာကွယ်ရေး စီမံကိန်းဌာနမှ ကျန်းမာရေးမှူးများက မျက်စိတည်ဆောက် ပုံ၊ မျက်စိမှုန်ခြင်းနှင့် မျက်စိရောဂါလက္ခဏာများ၊ ကုသ၍ရ သော မျက်စိရောဂါများနှင့် မျက်စိကျန်းမာရေးအတွက် ဆောင်ရန်၊ ရှောင်ရန်များကို မန်းရေနံမြေ အခြေခံပညာ ကျောင်း (၁၀) ကျောင်းရှိ ကျောင်းသားကျောင်းသူများ၊ ဆရာ၊ ဆရာမများနှင့် ကျောင်းသားမိဘများကို အသိပညာ

ပံ့ပိုးနိုင်ခဲ့သည်။ ထို့ပြင် မျက်ခမ်းစပ်နှင့် မျက်မမြင်ကာကွယ် ရေးစီမံကိန်းဌာန (မင်းဘူးဆေးရုံ) ၏ မျက်စိသမားတော်ကြီး ဒေါက်တာအိအိအောင် ဦးဆောင်သည့် မျက်စိကျန်းမာရေး စောင့်ရှောက်မှုအဖွဲ့နှင့် MPRL E&P CSR လုပ်ငန်းအဖွဲ့ဝင်များ ပူးပေါင်း၍ ကျောင်းသား၊ ကျောင်း သူ (၁,၈၄၇) ဦး နှင့် ဆရာ၊ ဆရာမ (၇၄) ဦးအတွက် မျက်စိကျန်းမာရေးစစ်ဆေးခြင်း ကို ၂၀၂၃ ခုနှစ်၊ ဇန်နဝါရီလ (၃၀)၊ (၃၁) ရက်နှင့် ဖေဖော်ဝါရီ လ (၂) ရက်နေ့တို့တွင် ကနဦး ပံ့ပိုးဆောင်ရွက်နိုင်ခဲ့သည်။