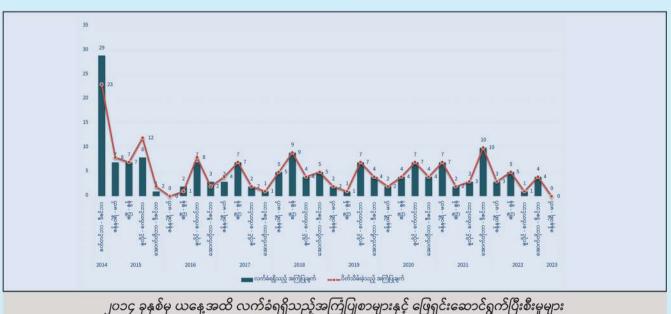

# မန်းရေနံမြေဒေသခံများ တင်ပြလာသော အကြံပြုစာများကို အလေးထား ဖြေရှင်းဆောင်ရွက်လျက်ရှိ

ဒေသခံလူထုအတွက် နစ်နာမှုများကို ဖြေလျှော့ကုစားသည့် လုပ်ငန်းစဉ်ဖြစ်သော အကြံပြုဆွေးနွေးခြင်းလုပ်ငန်းစဉ် (Operational Grievance Mechanism) အရ မန်းရေနံ မြေ တွင် ၂၀၂၂–၂၀၂၃ ဘဏ္ဍာရေးနှစ်၊ ဒီဇင်ဘာလမှ ဖေဖော်ဝါရီလအတွင်း မန်းရေနံမြေနှင့် ထိစပ်ကျေးရွာဖြစ် သည့် မယ်ဘေ့ကုန်းကျေးရွာရှိ ဒေသခံတစ်ဦးထံမှ ကုမ္ပဏီ၏ လုပ်ငန်းလုပ်ကိုင်ဆောင်ရွက်မှုကြောင့် ဖြစ်ပေါ် လာသည့် အကျိုးဆက် (သို့မဟုတ်) သက်ရောက်မှုတစ်စုံ တစ်ရာရှိကြောင်း ပေးပို့လာသော အကြံပြုစာ (၁) စောင် လက်ခံရှိခဲ့ရာ ၂၀၁၄ ခုနှစ်မှ ယနေ့အထိ ပေးပို့လာသော အကြံပြုစာအရေအတွက် စုစုပေါင်း (၁၆၆) စောင်ရှိပြီ ဖြစ်သည်။

၂၀၁၄ ခုနှစ်မှ ၂၀၂၃ ခုနှစ်၊ ဖေဖော်ဝါရီလအထိ လက်ခံရရှိသော အကြံပြုစာအမျိုးအစားနှင့် အရေအတွက်

တင်ပြလာသည့်ဖြစ်စဉ်များကို MPRL E&P ၏ မန်းရေနံမြေ စီမံခန့်ခွဲရေးအဖွဲ့ (Field Operations Team) နှင့် သက် ဆိုင်ရာဌာနများပေါင်း၍ စစ်ဆေးပြုပြင်မှုများ ပြုလုပ်ခဲ့ပြီး နောက် အကြံပြုလွှာများကို အောင်မြင်စွာပိတ်သိမ်းနိုင်ခဲ့ သည်။ ဒေသခံများ၏ အကြံပြုဆွေးနွေးချက်များကို MPRL E&P အနေဖြင့် သက်ဆိုင်ရာဌာနများပေါင်းစပ်၍ အလေးထားဖြေရှင်းပေးခဲ့သည့်အတွက် အကြံပြုစာပေးပို့ သူဘက်မှ ကျေနပ်မှုရာနှုန်းပြည့် ရရှိခဲ့ခြင်းဖြစ်သည်။