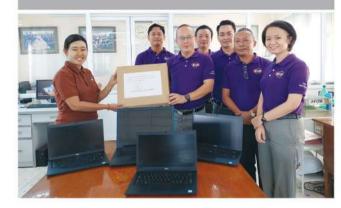

## မန်းရေနံမြေဒေသဖွံ့ဖြိုးတိုးတက်ရေးလုပ်ငန်းများတွင် MPRL E&P (CSR အစီအစဉ်) ဖြင့် ပံ့ပိုးလှူဒါန်းလျက်ရှိ

မေတ္တာရောင်ခြည်စေတနာရှင်အဖွဲ့က အွန်လိုင်း အင်္ဂလိပ်စာသင်ကြားရေးအစီအစဉ်တွင် အသုံးပြုနိုင်ရန် ကွန်ပြူတာ (၄) လုံး ပံ့ပိုးလှူဒါန်း

MPRL E&P (CSR အစီအစဉ်) ၏ အွန်လိုင်းအင်္ဂလိပ်စာသင် တန်းတွင် မန်းရေနံမြေစီမံခန့်ခွဲရေးဌာနမှ ဝန်ထမ်းများ စုပေါင်းဖွဲ့ စည်းထားသည့် မေတ္တာရောင်ခြည်စေတနာရှင် အဖွဲ့က ဒေသခံကျောင်းသားလူငယ်များ အသုံးပြုနိုင်ရန် ကွန်ပြူတာ (၄) လုံးကို ၂၀၂၃ ခုနှစ်၊ ဖေဖော်ဝါရီလအတွင်း ပေးအပ်လှူဒါန်းခဲ့သည်။

လှူဒါန်းမှုတွင် စုစုပေါင်း ကျပ် ၄,၁၆၀,၀၀၀/ (ကျပ်လေး ဆယ့်တစ်သိန်းခြောက်သောင်း) တန်ဖိုးရှိ Dell Latitude (7390၊ 7290၊ 7490 series) 8<sup>th</sup> Gen & Dell 5200U i5 အမျိုးအစား ကွန်ပြူတာ (၄) လုံးကို မေတ္တာရောင်ခြည် စေတနာရှင်အဖွဲ့ကိုယ်စား ရေနံမြေစီမံခန့်ခွဲရေး မန်နေဂျာ ဦးမျိုးဝင်းက CSR & Communications Department မှ ရေနံမြေ CSR လုပ်ငန်းဆိုင်ရာညှိနှိုင်းရေးမှူး ဒေါ်လဲ့လဲ့ခိုင် ထံ ၂၀၂၃ ခုနှစ်၊ ဖေဖော်ဝါရီလ (၂၀) ရက်နေ့တွင်လွှဲပြောင်း ပေးအပ်လှူဒါန်းခဲ့သည်။