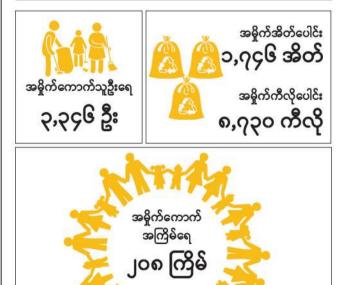

# ကိုယ့်အားကိုယ်ကိုး အမှိုက်သိမ်းစနစ် ပုံမှန်လည်ပတ်၊ လက်ဆေးစင်နှင့် လက်ဆေးနည်းအလေ့အထများကို စောင့်ကြည့်လေ့လာ

MPRL E&P (CSR အစီအစဉ်) ဖြင့် မန်းရေနံမြေတွင် အကောင်အထည်ဖော်ဆောင်ရွက်လျက်ရှိသည့် ကိုယ့်အား ကိုယ်ကိုး အမှိုက်သိမ်းစနစ်သည် (၃) နှစ်တာကာလအတွင်း မန်းရေနံမြေ ထိစပ်ကျေးရွာ (၁၃) ရွာတွင် ပုံမှန်ကောင်းမွန်စွာ လည်ပတ်လျက်ရှိသည်။ ထို့ပြင် မန်းရေနံမြေရှိ အခြေခံ ပညာကျောင်းများတွင် တပ်ဆင်ထားရှိပြီးဖြစ်သော လက်ဆေးစင်များနှင့် ကျောင်းသားများ၏ လက်ဆေးနည်း

၂၀၁၇ ခုနှစ်၊ စက်တင်ဘာလမှ ၂၀၂၃ ခုနှစ်၊ ဖေဖော်ဝါရီလအထိ အမှိုက်ကောက်လှုပ်ရှားမှုများ

အလေ့အထများကို ရေနံမြေ CSR လုပ်ငန်းအဖွဲ့ဝင်များက ပုံမှန်လေ့လာစောင့်ကြည့်လျက်ရှိသည်။

၂၀၂၃ ခုနှစ်အတွင်း Trash Hero Minbu ၏ အမှိုက်ကောက် လှုပ်ရှားမှု (၁၇) ကြိမ်တွင် အမှိုက်ကောက်သူရဲကောင်း (၃၆၅) ဦးက အမှိုက်ကီလိုပေါင်း (၅၀၅) ကီလိုခန့်ကို စုပေါင်း အမှိုက်ကောက်ယူနိုင်ခဲ့သည်။ ■