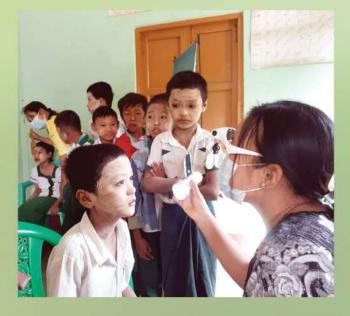

ပံ့ပိုးနိုင်ခဲ့သည်။ ထို့ပြင် မျက်ခမ်းစပ်နှင့် မျက်မမြင်ကာကွယ် ရေးစီမံကိန်းဌာန (မင်းဘူးဆေးရုံ) ၏ မျက်စိသမားတော်ကြီး ဒေါက်တာအိအိအောင် ဦးဆောင်သည့် မျက်စိကျန်းမာရေး စောင့်ရှောက်မှုအဖွဲ့နှင့် MPRL E&P CSR လုပ်ငန်းအဖွဲ့ဝင်များ ပူးပေါင်း၍ ကျောင်းသား၊ ကျောင်း သူ (၁,၈၄၇) ဦး နှင့် ဆရာ၊ ဆရာမ (၇၄) ဦးအတွက် မျက်စိကျန်းမာရေးစစ်ဆေးခြင်း ကို ၂၀၂၃ ခုနှစ်၊ ဇန်နဝါရီလ (၃၀)၊ (၃၁) ရက်နှင့် ဖေဖော်ဝါရီ လ (၂) ရက်နေ့တို့တွင် ကနဦး ပံ့ပိုးဆောင်ရွက်နိုင်ခဲ့သည်။

စစ်ဆေးမှုအရ ကျောင်းသူ၊ ကျောင်းသားနှင့် ဆရာ၊ ဆရာမ (၅၂) ဦးတွင် အမြင်မှုန်ဝါးခြင်း၊ မျက်စိညောင်းခြင်း၊ ခေါင်း ကိုက်ခြင်း၊ မျက်စိစွေခြင်းစသည့် အမြင်အာရုံ ပြဿနာများရှိ ပြီး မျက်မှန်တပ်ရန်လိုအပ်သူ (၂၉) ဦး၊ မျက်စဉ်းခတ်ရန် လိုအပ်သူ (၁၅) ဦး၊ တစ်လတာ မျက်စိအားဆေး သောက် သုံးရန် လိုအပ်သူ (၁) ဦး၊ မျက်စိခွဲစိတ်ကုသရန် လိုအပ်သူ (၂) ဦးရှိကြောင်း စမ်းသပ်စစ်ဆေးတွေ့ရှိရသည့်အတွက် MPRL E&P (CSR အစီအစဉ်) သည် စေတနာရှင် နိုင်ငံခြား သားဝန်ထမ်းတစ်ဦး လှူဒါန်းထားသော အလှူငွေအပြင် CSR ရန်ပုံငွေများဖြင့် မျက်စဉ်း၊ မျက်မှန်နှင့် မျက်စိဆေးဝါး များ ပံ့ပိုးခဲ့ပြီး လိုအပ်သည့် ကုသမှုများအချိန်မီရယူနိုင်ရန် ဆောင်ရွက်လျက်ရှိသည်။

MPRL E&P ၏ CSR လုပ်ငန်းအဖွဲ့ဝင်များသည် မျက်ခမ်း စပ်နှင့် မျက်မမြင်ကာကွယ်ရေးစီမံကိန်းဌာန (မင်းဘူး ဆေးရုံ) နှင့်ချိတ်ဆက်၍ MPRL E&P ကုမ္ပဏီမှ နိုင်ငံခြား သားဝန်ထမ်းတစ်ဦး၏ လူူဒါန်းငွေ၊ CSR အစီအစဉ်၏ ရန်ပုံငွေတို့ဖြင့် "အမြင်ကြည်လင်၊ ပြုံးပျော်ရွှင်" အထွေထွေ မျက်စိစစ်ဆေးစမ်းသပ်ခြင်းအစီအစဉ်ကို မန်းရေနံမြေထိ စပ်ကျေးရွာ (၁၄) ရွာအတွင်းရှိ အခြေခံပညာကျောင်းများ ရှိ ဆရာ၊ ဆရာများနှင့် ကျောင်းသား၊ ကျောင်းသူများကို မျက်စိကျန်းမာရေးဆိုင်ရာသိကောင်းစရာများ ဟောပြော ပို့ချခြင်းနှင့် အထွေထွေမျက်စိစမ်းသပ်စစ်ဆေးခြင်းတို့ကို ၂၀၂၃ ခုနှစ်၊ ဇန်နဝါရီလ (၃၀) ရက်၊ (၃၁) ရက်နှင့် ဖေဖော် ဝါရီလ (၂) ရက်နေ့တို့တွင် ဆောင်ရွက်ခဲ့သည်။ ထို့ပြင် မျက်စိစစ်ဆေးစမ်းသပ်မူရလဒ်များအရ လိုအပ်ချက် အလိုက် မျက်မှန်၊ မျက်စိအားဆေး၊ မျက်စဉ်းဆေးများပံ့ပိုး ခြင်းနှင့် မျက်စိခွဲစိတ်ခြင်းတို့ကိုပါ ဆက်လက်ပံ့ပိုးနိုင်ရန် စီစဉ်ဆောင်ရွက်လျက်ရှိသည်။