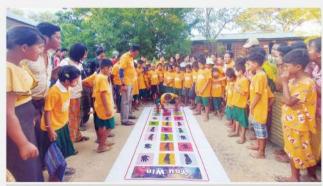

# မန်းရေနံမြေကျောင်းသားလူငယ်များအတွက် သင်ယူဝေမျှ အတူတကွ အစီအစဉ်

"သင်ယူဝေမျှ အတူတကွ" အစီအစဉ်တွင် မိဘ၊ ဆရာ၊ ကျောင်းသားပူးပေါင်း၍ အကြော်စုံနှင့် ခရမ်းချဉ်သီးသုပ်ပြိုင်ပွဲကျင်းပခြင်း

လက်ပံတပင်ကျေးရွာအခြေခံပညာကျောင်းတွင် မိဘ၊ ဆရာ၊ ကျောင်းသား ပူးပေါင်း၍ ကျောင်းပြင်ပလှုပ်ရှားမှုအဖြစ် ဂိမ်းကစားခြင်း၊ အသိပညာမျှဝေခြင်း

အဆိုပါအစီအစဉ်အတွက် သက်ဆိုင်ရာကျောင်းအုပ်ကြီး၊ ဆရာ၊ ဆရာမများ၊ မိဘများနှင့် CSR လုပ်ငန်းအဖွဲ့ဝင်များက ကနဦးညှိနှိုင်းမှုများ ဆောင်ရွက်ခဲ့ပြီး အစီအစဉ်တွင် သစ်ပင် ပန်းမန်စိုက်ပျိုးခြင်း၏ အကျိုးကျေးစူးများကို မျှဝေခြင်း၊ ကျောင်းသားလူငယ်များအတွက်ကစားနည်းများ ယှဉ်ပြိုင် ကစားခြင်း၊ ကျောင်းသား (၁၂) ဦး၊ ဆရာမ (၁) ဦးနှင့် မိဘ (၃) ဦးစီ ပါဝင်သည့် အဖွဲ့ငယ် (၅) ဖွဲ့၏ အကြော်စုံ ပြိုင်ပွဲနှင့် ကျေးရွာထွက်ခရမ်းချဉ်သီးများဖြင့် ခရမ်းချဉ်သီး သုပ်ပြိုင်ပွဲတို့ကို ကျင်းပပြုလုပ်ခဲ့သည်။ အကြော်စုံပြိုင်ပွဲ နှင့် ခရမ်းချဉ်သီးသုပ်ပြိုင်ပွဲတွင် မိဘ၊ ဆရာ၊ ကျောင်းသား များ ပူးပေါင်း၍ "ရွှေညာသူ၊ မိုးမခ၊ သံယောဇဉ်၊ ပိုးသားဖြူနှင့် ပန်းပျိုးလက်" ဟူ၍ အဖွဲ့ (၅) ဖွဲ့၏ အသင်းအဖွဲ့စိတ်ဓာတ် ဖြင့် သန့်ရှင်းသပ်ရပ်စွာ ချက်ပြုတ်ပြင်ဆင်မှုနှင့် တွဲဖက် စားသုံးမည့်အချဉ်အရသာ စသည်တို့ကို အကဲဖြတ်ဒိုင် (၅) ဦး ဖြင့် ဆန်းစစ်ခဲ့ပြီး ပထမ၊ ဒုတိယ၊ တတိယဆုရရှိသည့် အဖွဲ့ (၃) ဖွဲ့ နှင့် ပါဝင်ယှဉ်ပြိုင်သည့် အဖွဲ့များကို ဆုများအသီးသီး ချီးမြှင့်ခဲ့သည်။