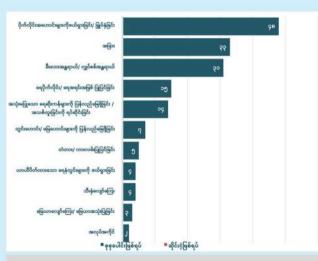

၂၀၁၄ ခုနှစ်မှ ၂၀၂၃ ခုနှစ်၊ ဖေဖော်ဝါရီလအထိ လက်ခံရရှိသော အကြံပြုစာအမျိုးအစားနှင့် အရေအတွက်

တင်ပြလာသည့်ဖြစ်စဉ်များကို MPRL E&P ၏ မန်းရေနံမြေ စီမံခန့်ခွဲရေးအဖွဲ့ (Field Operations Team) နှင့် သက် ဆိုင်ရာဌာနများပေါင်း၍ စစ်ဆေးပြုပြင်မှုများ ပြုလုပ်ခဲ့ပြီး နောက် အကြံပြုလွှာများကို အောင်မြင်စွာပိတ်သိမ်းနိုင်ခဲ့ သည်။ ဒေသခံများ၏ အကြံပြုဆွေးနွေးချက်များကို MPRL E&P အနေဖြင့် သက်ဆိုင်ရာဌာနများပေါင်းစပ်၍ အလေးထားဖြေရှင်းပေးခဲ့သည့်အတွက် အကြံပြုစာပေးပို့ သူဘက်မှ ကျေနပ်မှုရာနှုန်းပြည့် ရရှိခဲ့ခြင်းဖြစ်သည်။