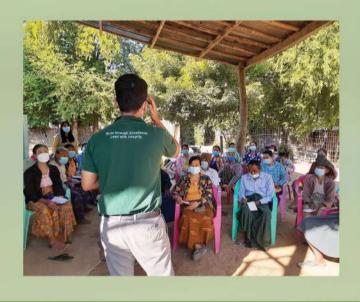

၂၀၂၂–၂၀၂၃ ဘဏ္ဍာရေးနှစ်၊ စတုတ္ထသုံးလပတ် အတွင်း တွေ့မြင်ရသည့် မန်းရေနံမြေဒေသ၏ "စိမ်းလန်းစိုပြေ တို့ကျောင်းမြေ"

MPRL E&P သည် မန်းရေနံမြေ ထိစပ်ကျေးရွာ (၁၄) ရွာရှိ လူထုအခြေပြုစီမံကိန်းများနှင့် ကျေးလက်ဒေသဖွံ့ဖြိုး တိုးတက်ရေးကိစ္စများကို ဆောင်ရွက်လျက်ရှိသည့် ကျေးရွာ အုပ်ချုပ်ရေးမှူးများနှင့် ကျေးရွာဖွံ့ဖြိုးတိုးတက်ရေးကော်မ တီဝင်များအတွက် "စွမ်းရည်မြှင့်တင်ရေးသင်တန်း" ကို စွမ်း ရည်ရှေ့ဆောင်လူမှုရေးအသင်း (Capacity Building Initiative–CBI Myanmar) ၏ ပံ့ပိုးမှုဖြင့် ၂၀၂၃ ခုနှစ်၊ ဖေဖော်ဝါရီလ (၁၈) ရက်နေ့မှ (၁၉) ရက်နေ့အထိ မင်းဘူး မြို့ရှိ မင်းမင်းဟိုတယ်တွင် ဖွင့်လှစ်ပို့ချခဲ့သည်။

အဆိုပါနှစ်ရက်တာသင်တန်းကို မန်းရေနံမြေ ထိစပ်ကျေး ရွာများဖြစ်သည့် ကြာကန်၊ ပေါက်ကုန်း၊ လေးအိမ်တန်း၊ လက်ပံတပင်၊ လက်ပံတော၊ ကျွဲချ၊ ချင်တောင်၊ မန်းကျိုး၊ အေးမြ၊ နန်းဦး၊ မယ်ဘေ့ကုန်း၊ အောက်ကျောင်း၊ ရွာသာ၊ မကြီးချောင်းကျေးရွာတို့တွင် လူထုအခြေပြုစီမံကိန်းများ နှင့် ကျေးရွာဖွံ့ဖြိုးတိုးတက်ရေးလုပ်ငန်းများကို သက်ဆိုင် ရာအဖွဲ့အစည်းများနှင့် ပူးပေါင်းဆောင်ရွက် အကောင် အထည်ဖော်လျက်ရှိသည့် ကျေးရွာအုပ်ချုပ်ရေးမှူးများနှင့် ကျေးရွာဖွံ့ဖြိုးတိုးတက်ရေးကော်မတီဝင်များအတွက် စွမ်း ရည်မြှင့်တင်ရေးအစီအစဉ်တစ်ရပ်အနေဖြင့် ပံ့ပိုးခြင်းဖြစ်သည်။

သင်တန်းတွင် ကြာကန်ကျေးရွာ၊ ကျေးရွာဖွံ့ဖြိုးတိုးတက် ရေးကော်မတီဝင်တစ်ဦးက "သင်တန်းကနေ ဦးဆောင်မှု

စွမ်းရည်နဲ့ လူမှုဆက်ဆံရေးပါ သိလာရပါတယ်။ ဖွံ့ဖြိုးရေး စီမံကိန်းတွေ၊ ဦးဆောင်မှုနဲ့ စီမံခန့်ခွဲမှုတွေအကြောင်းတွေ လည်း လေ့လာသိရှိရပါတယ်" ဟု ဆိုသည်။

အဆိုပါသင်တန်းကို စဉ်ဆက်မပြတ်ဖွံ့ဖြိုးတိုးတက်ရေး လုပ်ငန်းများအတွက် ကျေးရွာခေါင်းဆောင်များ၏ စီမံခန့်ခွဲ မှုစွမ်းဆောင်ရည် တည်ဆောက်နိုင်ရန် ရည်ရွယ်ပံ့ပိုးခြင်း ဖြစ်သည်။ သင်တန်းတွင် စွမ်းရည်ရှေ့ဆောင်လူမှုရေးအသင်း မှ သင်တန်းနည်းပြ ဒေါ်နီလာလင်းအောင်နှင့် ဦးအောင် လှိုင်အေးတို့က ကျေးရွာအုပ်ချုပ်ရေးမှူးများနှင့် ဖွံ့ဖြိုးတိုး တက်ရေး ကော်မတီဝင်များအတွက် ကျေးရွာအတွင်း ဆော် သြစည်းရုံးခြင်း၊ ကျေးရွာလုပ်ငန်းဆောင်တာများတွင် ဦးစီး ဦးဆောင်လုပ်ကိုင်ခြင်း၊ ကျေးရွာအသစ်များ၏ လိုလား ချက်နှင့် အရင်းအမြစ်များကို ဆန်းစစ်ခြင်း၊ ကျေးရွာများ တွင် ဖြစ်ပွားလေ့ရှိသည့် ပြဿနာများကို ခွဲခြမ်းစိတ်ဖြာခြင်း နှင့် ဖြေရှင်းဆောင်ရွက်သည့် နည်းလမ်းစသည့် ခေါင်းစဉ် များဖြင့် ပို့ချခဲ့သည်။ ထို့ပြင် အဖွဲ့လိုက်ဆွေးနွေးခြင်းနှင့် လက်တွေ့ရင်ဆိုင်ရသည့် ကိစ္စရပ်များအပေါ် အခြေခံ၍ လေ့ကျင့်သင်ကြားမှုများ ပါဝင်ခဲ့သည်။

"ဒီသင်တန်းကနေ ကိုယ့်ရပ်ရွာမှာ ဘယ်လိုဖွံ့ဖြိုးရေး စီမံကိန်းတွေ လုပ်ကိုင်ဆောင်ရွက်ရမလဲဆိုတာကို သိရှိလာ ရပါတယ်။ ဒါတွေသိရှိနားလည်မှလည်း စီမံခန့်ခွဲလုပ်ကိုင်ရာ မှာ တိုးတက်လာမယ်လို့ ယုံကြည်ပါတယ်။ အုပ်ချုပ်ရေးမှူး တစ်ဦးအနေနဲ့ ပူးပေါင်းဆောင်ရွက်နိုင်မယ့်နည်းလမ်းတွေ ကိုလည်း လေ့လာသိရှိရပါတယ်" ဟု မယ်ဘေ့ကုန်းကျေး ရွာ၊ ကျေးရွာအုပ်ချုပ်ရေးမှူးက သင်တန်းနှင့်ပတ်သက်၍ မှတ်ချက်ပြုသည်။

အဆိုပါ စွမ်းရည်မြှင့်သင်တန်းသို့ မန်းရေနံမြေ ထိစပ်ကျေး ရွာ (၁၄) ရွာရှိ ကျေးရွာအုပ်ချုပ်ရေးမှူးများ၊ ကျေးရွာဖွံ့ဖြိုး တိုးတက်ရေးကော်မတီဝင်များနှင့် CSR လုပ်ငန်းအဖွဲ့ဝင် (၃) ဦး အပါအဝင် စုစုပေါင်း (၂၈) ဦး တက်ရောက်ခဲ့သည်။ MPRL E&P သည် မန်းရေနံမြေထိစပ်ကျေးရွာများတွင် CSR လုပ်ငန်းများကို အကောင်အထည်ဖော်ဆောင်ရွက် ရာတွင် လုပ်ငန်းဆက်စပ်လုပ်ကိုင်သူများ၏ စွမ်းဆောင် ရည်မြှင့်တင်ရေးအတွက် အခါအားလျော်စွာ သင်တန်းများ ပို့ချလျက်ရှိပြီး ၂၀၂၂–၂၀၂၃ ဘဏ္ဍာရေးနှစ်၊ တတိယသုံးလ ပတ်အတွင်း စွမ်းရည်ရှေ့ဆောင်လူမှုရေးအသင်းနှင့် ပူးပေါင်း၍ ဒေသခံစေတနာ့ဝန်ထမ်းများတွက် "ပါဝင် ဆောင်ရွက်ရင်း လေ့လာသင်ယူခြင်း" သင်တန်းကိုပံ့ပိုးခဲ့ပြီး ဖြစ်သည်။ ■