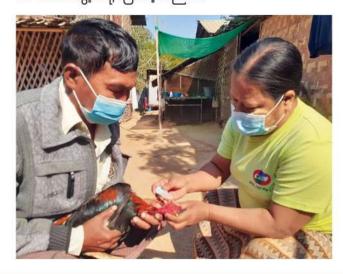

### I–2 ကြက်မျက်စဉ်းဆေးများဖြန့်ဝေခြင်း

မန်းရေနံမြေဒေသခံများအနက်မွေးမြူရေးလုပ်ငန်းလုပ်ကိုင် သည့် တောင်သူများ၏ မွေးမြူထားသည့် ကြက်များတွင် အပူဒဏ်နှင့်လည်လိမ်ရောဂါ ကာကွယ်နိုင်ရေးအတွက် မင်းဘူး (စကု) မြို့နယ် မွေးမြူရေးနှင့်ကုသရေးဦးစီးဌာန ထံမှ I–2 ကြက်မျက်စဉ်းဆေးများရရှိနိုင်ရန် CSR လုပ်ငန်း အဖွဲ့ဝင်များက ချိတ်ဆက်ဆောင်ရွက်ခဲ့သည်။ အဆိုပါ အစီအစဉ်အရ မင်းဘူး (စကု) မြို့နယ် မွေးမြူရေးနှင့်ကု သရေးဦးစီးဌာနမှ ဇန်နဝါရီလတွင် I–2 မျက်စဉ်းဆေး စုစုပေါင်း (၁၄) ပုလင်း ရရှိခဲ့ပြီး အောက်ကျောင်း၊ လေးအိမ် တန်း၊ မန်းကျိုးနှင့် မယ်ဘေ့ကုန်းကျေးရွာတို့ရှိ မွေးမြူရေး တောင်သူစုစုပေါင်း (၂၄) ဦး၏ ကြက်ကောင်ရေ (၉၇၀) နှင့် ဖေဖော်ဝါရီလတွင် I–2 မျက်စဉ်းဆေး စုစုပေါင်း (၆) ပုလင်း ရရှိခဲ့ပြီး ကြက်ကောင်ရေ (၂၉၀) အတွက် ဖြန့်ဝေနိုင်ခဲ့ပြီး မျက်စဉ်းခတ်နည်းများကိုပါ ကျေးရွာစေတနာ့ဝန်ထမ်းများ က လက်တွေ့သရုပ်ပြသခဲ့သည်။