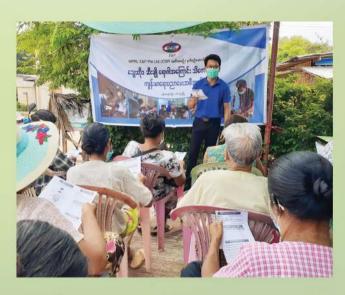

### ကြာကန်ကျေးရွာတွင် ကုလားပဲစိုက်တောင်သူများ အတွက် စိုက်ပျိုးရေးအသိပညာပေး

မန်းရေနံမြေထိစပ်ကျေးရွာများအနက် ကြာကန်ကျေးရွာ တွင် အဓိကစိုက်ပျိုးသီးနှံဖြစ်သည့် ကုလားပဲခင်းများတွင် ပိုးမွှားကျရောက်မှု နှင့် ရောဂါထိန်းချုပ်ကာကွယ်ရေး လုပ်ငန်းများ ပိုမိုထိရောက်စွာ ဆောင်ရွက်နိုင်ရန် ရေတံခွန် စိုက်ပျိုးရေးအကြံပေးဝန်ဆောင်မှုအဖွဲ့ နှင့်ပူးပေါင်း၍ မန်း တောင်သူများအတွက် အသိပညာပေးအစီအစဉ်ကို ၂၀၂၃ ခုနှစ်၊ ဇန်နဝါရီလ (၂၄) ရက်နေ့တွင် ကြာကန်ကျေးရွာတွင် ကျင်းပခဲ့ရာ တောင်သူ စုစုပေါင်း (၄၀) ဦးတက်ရောက်ခဲ့သည်။

၂၀၂၂ ခုနှစ်၊ ဇူလိုင်လမှ ၂၀၂၃ ခုနှစ်၊ ဖေဖော်ဝါရီလအထိ ရေတံခွန်စိုက်ပျိုးရေးအကြံပေးအဖွဲ့ နှင့်ပူးပေါင်း၍ စိုက်ပျိုး တောင်သူ (၂၂၆) ဦးအတွက် စိုက်ပျိုးရေးအသိပညာပေး ဆွေးနွေးပွဲ (၇) ကြိမ်ကို MPRL E&P (CSR အစီအစဉ်ဖြင့်) ပံ့ပိုးခဲ့ပြီးဖြစ်သည်။