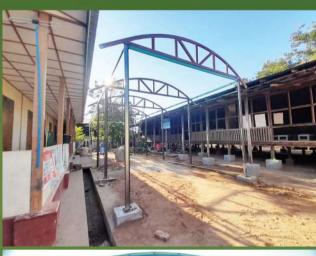

### လက်ပံတောကျေးရွာ၊ အခြေခံပညာကျောင်းတွင် အရိပ်ရအမိုးခုံး တည်ဆောက်ပြီးစီး

မန်းရေနံမြေရှိ အခြေခံပညာကျောင်းများတွင် ကျောင်း အ ဆောက်အဦဖွံ့ဖြိုးတိုးတက်ရေးနှင့် ကျောင်းပတ်ဝန်းကျင် သာယာလှပရေးလုပ်ငန်းများကို MPRL E&P (CSR အစီ အစဉ်) ဖြင့် နှစ်အလိုက် ဘဏ္ဍာငွေများ သတ်မှတ်အကောင် အထည်ဖော်လျက်ရှိရာ ၂၀၂၃ ခုနှစ်၊ ဇန်နဝါရီလအတွင်း လက်ပံတောကျေးရွာရှိ စာသင်ကျောင်းတွင် အမိုးခုံးတည် ဆောက်ရေးလုပ်ငန်းများကို ဆောင်ရွက်ပြီးစီးခဲ့သည်။

အရိပ်ရအမိုးခုံး တည်ဆောက်ရာတွင် လက်ပံတောကျေးရွာ စာသင်ကျောင်းတွင် တက်ရောက်လျက်ရှိသည့် ကျောင်းသား ကျောင်းသူများအတွက် ခရမ်းလွန်ရောင်ခြည်ကာကွယ်ပြီး

အပူဒဏ်ခံနိုင်ရန်၊ ကခုန်ကစား ပြုလုပ်နိုင်မည့် ကျောင်းတွင်း ဧရိယာ ပိုမိုကျယ်ပြန့်စွာ ရရှိနိုင်ရန် ရည်ရွယ်တည်ဆောက် ခဲ့ခြင်းဖြစ်သည်။

အလျား (၅၀) ပေ နှင့် အနံ (၁၄) ပေ ရှိ အမိုးခုံးကို Steel Structure အသုံးပြုတည်ဆောက်ခဲ့ပြီး MPRL E&P (CSR အစီအစဉ်) ဖြင့် ကျပ် ၄,၆၇၂,၃၅၀/ (ကျပ်လေးဆယ့် ခြောက်သိန်းခုနစ်သောင်းနှစ်ထောင့်သုံးရာ့ငါးဆယ်) မတည် တည်ဆောက်ခဲ့ပြီး ကျောင်းဖွံ့ဖြိုးတိုးတက် ရေးရန်ပုံငွေနှင့် လက်ပံတောကျေးရွာဒေသခံများက ကျပ် ၃၂၁,၉၀၀/ (ကျပ်သုံးသိန်းနှစ်သောင်းတစ်ထောင့်ကိုးရာ) ပူးပေါင်းပါဝင် ခဲ့ပြီး စုစုပေါင်း ကျပ် ၄,၉၉၄,၂၅၀/ (ကျပ်လေးဆယ့်ကိုး သိန်းကိုးသောင်းလေးထောင့်နှစ်ရာ့ငါးဆယ်) အကုန်အကျ ခံ၍ တည်ဆောက်ခဲ့ခြင်းဖြစ်သည်။