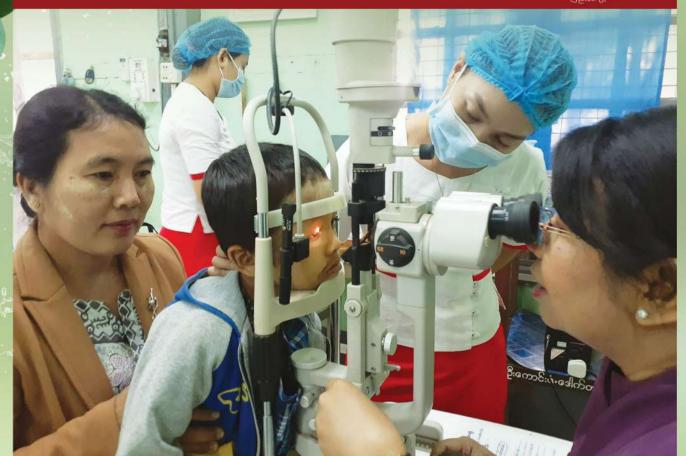

ပူပြင်းခြောက်သွေ့ပြီး ဖုန်ထူ၍ သောက်သုံးရေလုံလောက် စွာမရရှိသော မြန်မာနိုင်ငံအလယ်ပိုင်း အပူပိုင်းဒေသများတွင် မျက်စိရောဂါအန္တရာယ်များ ဖြစ်နိုင်ချေမြင့်မားသည့်အ လျောက် မကွေးတိုင်းဒေသကြီး၊ မင်းဘူးမြို့နယ် မန်းရေနံမြေ ရှိ ဒေသခံများ၏ မျက်စိကျန်းမာရေးလိုအပ်ချက်ကို ပိုမိုပံ့ပိုး ပေးနိုင်ရန် ရည်ရွယ်၍ ပြည်သူ့ကျန်းမာရေးဦးစီးဌာန၊ မျက် ခမ်းစပ်နှင့် မျက်မမြင်ကာကွယ်ရေးစီမံကိန်းဌာန (မင်းဘူး ဆေးရုံ) နှင့်ပူးပေါင်း၍ MPRL E&P (CSR အစီအစဉ်) သည် စေတနာရှင် နိုင်ငံခြားသားဝန်ထမ်းတစ်ဦး၏ မတည်လှူဒါန်း ငွေအပြင် CSR ရန်ပုံငွေများဖြင့် "အမြင်ကြည်လင်၊ ပြုံး ပျော်ရွှင်" မျက်စိကျန်းမာရေးစောင့်ရှောက်မှု ရှေ့ပြေးအစီ အစဉ်ကို ၂၀၂၃ ခုနှစ်၊ ဇန်နဝါရီလတွင် စတင်ခဲ့သည်။

အစီအစဉ်အရ မျက်ခမ်းစပ်နှင့်မျက်မမြင်ကာကွယ်ရေး စီမံကိန်းဌာနမှ ကျန်းမာရေးမှူးများက မျက်စိတည်ဆောက် ပုံ၊ မျက်စိမှုန်ခြင်းနှင့် မျက်စိရောဂါလက္ခဏာများ၊ ကုသ၍ရ သော မျက်စိရောဂါများနှင့် မျက်စိကျန်းမာရေးအတွက် ဆောင်ရန်၊ ရှောင်ရန်များကို မန်းရေနံမြေ အခြေခံပညာ ကျောင်း (၁၀) ကျောင်းရှိ ကျောင်းသားကျောင်းသူများ၊ ဆရာ၊ ဆရာမများနှင့် ကျောင်းသားမိဘများကို အသိပညာ

ပံ့ပိုးနိုင်ခဲ့သည်။ ထို့ပြင် မျက်ခမ်းစပ်နှင့် မျက်မမြင်ကာကွယ် ရေးစီမံကိန်းဌာန (မင်းဘူးဆေးရုံ) ၏ မျက်စိသမားတော်ကြီး ဒေါက်တာအိအိအောင် ဦးဆောင်သည့် မျက်စိကျန်းမာရေး စောင့်ရှောက်မှုအဖွဲ့နှင့် MPRL E&P CSR လုပ်ငန်းအဖွဲ့ဝင်များ ပူးပေါင်း၍ ကျောင်းသား၊ ကျောင်း သူ (၁,၈၄၇) ဦး နှင့် ဆရာ၊ ဆရာမ (၇၄) ဦးအတွက် မျက်စိကျန်းမာရေးစစ်ဆေးခြင်း ကို ၂၀၂၃ ခုနှစ်၊ ဇန်နဝါရီလ (၃၀)၊ (၃၁) ရက်နှင့် ဖေဖော်ဝါရီ လ (၂) ရက်နေ့တို့တွင် ကနဦး ပံ့ပိုးဆောင်ရွက်နိုင်ခဲ့သည်။

စစ်ဆေးမှုအရ ကျောင်းသူ၊ ကျောင်းသားနှင့် ဆရာ၊ ဆရာမ (၅၂) ဦးတွင် အမြင်မှုန်ဝါးခြင်း၊ မျက်စိညောင်းခြင်း၊ ခေါင်း ကိုက်ခြင်း၊ မျက်စိစွေခြင်းစသည့် အမြင်အာရုံ ပြဿနာများရှိ ပြီး မျက်မှန်တပ်ရန်လိုအပ်သူ (၂၉) ဦး၊ မျက်စဉ်းခတ်ရန် လိုအပ်သူ (၁၅) ဦး၊ တစ်လတာ မျက်စိအားဆေး သောက် သုံးရန် လိုအပ်သူ (၁) ဦး၊ မျက်စိခွဲစိတ်ကုသရန် လိုအပ်သူ (၂) ဦးရှိကြောင်း စမ်းသပ်စစ်ဆေးတွေ့ရှိရသည့်အတွက် MPRL E&P (CSR အစီအစဉ်) သည် စေတနာရှင် နိုင်ငံခြား သားဝန်ထမ်းတစ်ဦး လှူဒါန်းထားသော အလှူငွေအပြင် CSR ရန်ပုံငွေများဖြင့် မျက်စဉ်း၊ မျက်မှန်နှင့် မျက်စိဆေးဝါး များ ပံ့ပိုးခဲ့ပြီး လိုအပ်သည့် ကုသမှုများအချိန်မီရယူနိုင်ရန် ဆောင်ရွက်လျက်ရှိသည်။