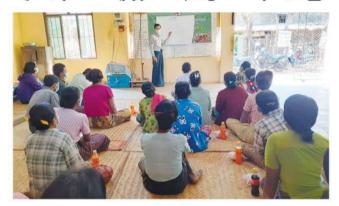

### ကြာကန်ကျေးရွာတွင် ကုလားပဲစိုက်တောင်သူများ အတွက် စိုက်ပျိုးရေးအသိပညာပေး

မန်းရေနံမြေထိစပ်ကျေးရွာများအနက် ကြာကန်ကျေးရွာ တွင် အဓိကစိုက်ပျိုးသီးနှံဖြစ်သည့် ကုလားပဲခင်းများတွင် ပိုးမွှားကျရောက်မှု နှင့် ရောဂါထိန်းချုပ်ကာကွယ်ရေး လုပ်ငန်းများ ပိုမိုထိရောက်စွာ ဆောင်ရွက်နိုင်ရန် ရေတံခွန် စိုက်ပျိုးရေးအကြံပေးဝန်ဆောင်မှုအဖွဲ့ နှင့်ပူးပေါင်း၍ မန်း တောင်သူများအတွက် အသိပညာပေးအစီအစဉ်ကို ၂၀၂၃ ခုနှစ်၊ ဇန်နဝါရီလ (၂၄) ရက်နေ့တွင် ကြာကန်ကျေးရွာတွင် ကျင်းပခဲ့ရာ တောင်သူ စုစုပေါင်း (၄၀) ဦးတက်ရောက်ခဲ့သည်။

၂၀၂၂ ခုနှစ်၊ ဇူလိုင်လမှ ၂၀၂၃ ခုနှစ်၊ ဖေဖော်ဝါရီလအထိ ရေတံခွန်စိုက်ပျိုးရေးအကြံပေးအဖွဲ့ နှင့်ပူးပေါင်း၍ စိုက်ပျိုး တောင်သူ (၂၂၆) ဦးအတွက် စိုက်ပျိုးရေးအသိပညာပေး ဆွေးနွေးပွဲ (၇) ကြိမ်ကို MPRL E&P (CSR အစီအစဉ်ဖြင့်) ပံ့ပိုးခဲ့ပြီးဖြစ်သည်။