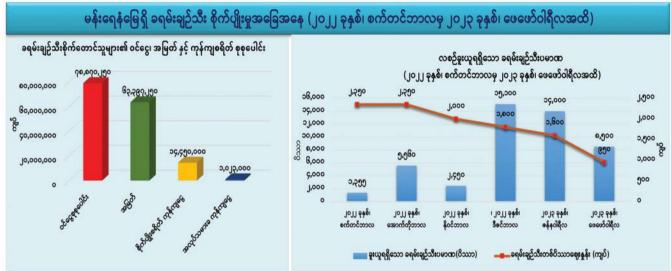

မန်းရေနံမြေဒေသဖွံ့ဖြိုးရေး CSR လုပ်ငန်းဆောင်ရွက်ချက်များ

မယ်ဘေ့ကုန်းကျေးရွာ၊ အခြေခံပညာကျောင်းရှိ စာသင်ကျောင်းဆောင် ပြုပြင် မွမ်းမံ ထိန်းသိမ်းခြင်း

၂၀၂၂–၂၀၂၃ ခုနှစ် ဘဏ္ဍာရေးနှစ်အတွင်း ဆောင်ရွက်ရန် လျာထားသည့် ဒေသဖွံ့ဖြိုးရေးလုပ်ငန်း လျာထားချက်များ အရ မယ်ဘေ့ကုန်းကျေးရွာ၊ အခြေခံပညာကျောင်းရှိ စာသင်ကျောင်းဆောင် ပြုပြင်မွမ်းမံထိန်းသိမ်းခြင်းလုပ်ငန်း များကို ၂၀၂၂ ခုနှစ်၊ နိုဝင်ဘာလတွင် စတင်ဆောင်ရွက်ခဲ့ပြီး ဒီဇင်ဘာလအတွင်းလုပ်ငန်းအားလုံးပြီးစီးခဲ့သည်။ အဆိုပါ ကျောင်းအဆောက်အဦသည် အလျား (၄၀) ပေ၊ အမြင့် (၂၄) ပေ ရှိပြီး စာသင်ခန်း (၂) ခန်းဖွဲ့စည်းခြင်း၊ ကျောင်းခေါင်မိုး အသစ်လဲလှယ်ခြင်း၊ မျက်နှာကျက်အသစ်တပ်ဆင်ခြင်း၊ နံရံဆေးသုတ်ခြင်းနှင့် ကြမ်းခင်းပြုပြင်ခြင်း၊ တံခါးပေါက်များ ပြုပြင်ခြင်း၊ လျှပ်စစ်မီးသွယ်တန်းခြင်းနှင့် မီးချောင်းတပ် ဆင်ခြင်း စသည့်လုပ်ငန်းများကို ဆောင်ရွက်ခဲ့သည်။

မယ် ဘေ့ ကု န်းကျေးရွာ၊ အခြေခံပညာကျောင်းရှိ စာသင်ကျောင်းဆောင် ပြုပြင်ထိန်းသိမ်းခြင်းလုပ်ငန်းများ အတွက် MPRL E&P (CSR အစီအစဉ်) ဖြင့် ကျပ် ၁၁,၁၅၅,၉၀၀/ (ကျပ် တစ်ရာတစ်ဆယ့်တစ်သိန်းငါးသောင်း ငါးထောင့်ကိုးရာ) မတည်တည်ဆောက်ခဲ့ရာ ကျောင်းဖွံ့ဖြိုး တိုးတက်ရေးကော်မတီနှင့် ကျောင်းသားမိဘများက ကျပ် ၁,၂၀၀,၂၀၀/ (ကျပ် တစ်ဆယ့်နှစ်သိန်းနှစ်ရာ) ပူးပေါင်း ပါဝင်ပံ့ပိုးခဲ့ပြီး စုစုပေါင်း ကျပ် ၁၂,၃၅၆,၁၀၀/ (ကျပ် တစ်ရာ နှစ်ဆယ့်သုံးသိန်းငါးသောင်းခြောက်ထောင့်တစ်ရာ) အကုန်အကျခံ ပြုပြင်တည်ဆောက်ခဲ့ခြင်းဖြစ်သည်။

### လက်ပံတောကျေးရွာ၊ အခြေခံပညာကျောင်းတွင် အရိပ်ရအမိုးခုံး တည်ဆောက်ပြီးစီး

မန်းရေနံမြေရှိ အခြေခံပညာကျောင်းများတွင် ကျောင်း အ ဆောက်အဦဖွံ့ဖြိုးတိုးတက်ရေးနှင့် ကျောင်းပတ်ဝန်းကျင် သာယာလှပရေးလုပ်ငန်းများကို MPRL E&P (CSR အစီ အစဉ်) ဖြင့် နှစ်အလိုက် ဘဏ္ဍာငွေများ သတ်မှတ်အကောင် အထည်ဖော်လျက်ရှိရာ ၂၀၂၃ ခုနှစ်၊ ဇန်နဝါရီလအတွင်း လက်ပံတောကျေးရွာရှိ စာသင်ကျောင်းတွင် အမိုးခုံးတည် ဆောက်ရေးလုပ်ငန်းများကို ဆောင်ရွက်ပြီးစီးခဲ့သည်။

အလျား (၅၀) ပေ နှင့် အနံ (၁၄) ပေ ရှိ အမိုးခုံးကို Steel Structure အသုံးပြုတည်ဆောက်ခဲ့ပြီး MPRL E&P (CSR အစီအစဉ်) ဖြင့် ကျပ် ၄,၆၇၂,၃၅၀/ (ကျပ်လေးဆယ့် ခြောက်သိန်းခုနစ်သောင်းနှစ်ထောင့်သုံးရာ့ငါးဆယ်) မတည် တည်ဆောက်ခဲ့ပြီး ကျောင်းဖွံ့ဖြိုးတိုးတက် ရေးရန်ပုံငွေနှင့် လက်ပံတောကျေးရွာဒေသခံများက ကျပ် ၃၂၁,၉၀၀/ (ကျပ်သုံးသိန်းနှစ်သောင်းတစ်ထောင့်ကိုးရာ) ပူးပေါင်းပါဝင် ခဲ့ပြီး စုစုပေါင်း ကျပ် ၄,၉၉၄,၂၅၀/ (ကျပ်လေးဆယ့်ကိုး သိန်းကိုးသောင်းလေးထောင့်နှစ်ရာ့ငါးဆယ်) အကုန်အကျ ခံ၍ တည်ဆောက်ခဲ့ခြင်းဖြစ်သည်။

### လက်ပံတပင်ကျေးရွာတွင် ကွန်ကရစ်ရေကျော် လမ်းခင်းသည့်လုပ်ငန်းပြီးစီး

မန်းရေနံမြေဒေသအတွင်းရှိပြီး ကြာကန်၊ ပေါက်ကုန်းနှင့် လက်ပံတပင်ကျေးရွာတို့အတွက် ကျေးရွာချင်းဆက်လမ်းရှိ ရေတိုက်စားမှုဖြစ်ပွားလေ့ရှိသည့် နေရာများတွင် ကွန်ကရစ် ရေကျော်တည်ဆောက်ခြင်းလုပ်ငန်းများကို ၂၀၂၃ ခုနှစ်၊ ဇန်နဝါရီလအတွင်း MPRL E&P (CSR အစီအစဉ်) ဖြင့် ပံ့ပိုး ဆောင်ရွက်ခဲ့သည်။ လက်ပံတပင်ကျေးရွာရှိ ကွန်ကရစ် ရေကျော်သည် အလျား (၂၀) ပေနှင့် အနံ (၁၈) ပေ ရှိပြီး စုစုပေါင်း ကုန်ကျစရိတ် ကျပ် ၁,၆၉၀,၂၀၀/ (ကျပ် တစ် ဆယ့်ခြောက်သိန်းကိုးသောင်းနှစ်ရာ) တွင် MPRL E&P (CSR အစီအစဉ်) ဖြင့် ကျပ် ၁,၆၀၀,၂၀၀/ (ကျပ်တစ်ဆယ့် ခြောက်သိန်းနှစ်ရာ) နှင့် လက်ပံတပင်ကျေးရွာဒေသခံများက ကျပ် ၉၀,၀၀၀/ (ကျပ်ကိုးသောင်း) ပါဝင်ပူးပေါင်း အကုန် အကျခံ၍ တည်ဆောက်ခဲ့ခြင်းဖြစ်သည်။