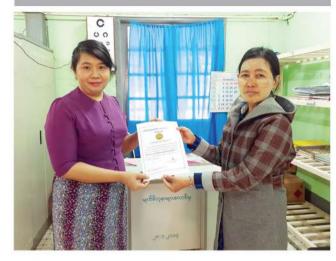

မျက်ခမ်းစပ်နှင့် မျက်မမြင်ကာကွယ်ရေးစီမံကိန်းဌာန (မင်းဘူးဆေးရုံ) မျက်စိခွဲစိတ်ခန်းအတွက် လေအေး ပေးစက်တစ်လုံး MPRL E&P (CSR အစီအစဉ်) ဖြင့် တပ်ဆင်လူျဒါန်း

ကျန်းမာရေးဝန်ကြီးဌာန၊ ပြည်သူ့ကျန်းမာရေးဦးစီးဌာန၊ မျက်ခမ်းစပ်နှင့် မျက်မမြင်ကာကွယ်ရေးစီမံကိန်းဌာန (မင်းဘူးဆေးရုံ) မျက်စိခွဲစိတ်ခန်းအတွက် လေအေးပေး စက် (CHIGO 1.5 HP) ၊ ဆက်စပ်ပစ္စည်းများနှင့် တပ်ဆင် ခတို့အတွက် စုစုပေါင်းကုန်ကျစရိတ် ကျပ် ၁,၀၃၁,၅၀၀/ (ကျပ်ဆယ်သိန်းသုံးသောင်းတစ်ထောင့်ငါးရာ) ကို MPRL E&P (CSR အစီအစဉ်) ဖြင့် မျက်စိအထူးကုသမားတော် ဒေါက်တာအိအိအောင်ထံ ၂၀၂၃ ခုနှစ်၊ ဖေဖော်ဝါရီလ (၁၀) ရက်နေ့တွင် ပေးအပ်လူမျှဒါန်းခဲ့သည်။

MPRL E&P ၏ CSR လုပ်ငန်းအဖွဲ့ဝင်များသည် မျက်ခမ်း စပ်နှင့် မျက်မမြင်ကာကွယ်ရေးစီမံကိန်းဌာန (မင်းဘူး ဆေးရုံ) နှင့်ချိတ်ဆက်၍ MPRL E&P ကုမ္ပဏီမှ နိုင်ငံခြား သားဝန်ထမ်းတစ်ဦး၏ လူူဒါန်းငွေ၊ CSR အစီအစဉ်၏ ရန်ပုံငွေတို့ဖြင့် "အမြင်ကြည်လင်၊ ပြုံးပျော်ရွှင်" အထွေထွေ မျက်စိစစ်ဆေးစမ်းသပ်ခြင်းအစီအစဉ်ကို မန်းရေနံမြေထိ စပ်ကျေးရွာ (၁၄) ရွာအတွင်းရှိ အခြေခံပညာကျောင်းများ ရှိ ဆရာ၊ ဆရာများနှင့် ကျောင်းသား၊ ကျောင်းသူများကို မျက်စိကျန်းမာရေးဆိုင်ရာသိကောင်းစရာများ ဟောပြော ပို့ချခြင်းနှင့် အထွေထွေမျက်စိစမ်းသပ်စစ်ဆေးခြင်းတို့ကို ၂၀၂၃ ခုနှစ်၊ ဇန်နဝါရီလ (၃၀) ရက်၊ (၃၁) ရက်နှင့် ဖေဖော် ဝါရီလ (၂) ရက်နေ့တို့တွင် ဆောင်ရွက်ခဲ့သည်။ ထို့ပြင် မျက်စိစစ်ဆေးစမ်းသပ်မူရလဒ်များအရ လိုအပ်ချက် အလိုက် မျက်မှန်၊ မျက်စိအားဆေး၊ မျက်စဉ်းဆေးများပံ့ပိုး ခြင်းနှင့် မျက်စိခွဲစိတ်ခြင်းတို့ကိုပါ ဆက်လက်ပံ့ပိုးနိုင်ရန် စီစဉ်ဆောင်ရွက်လျက်ရှိသည်။