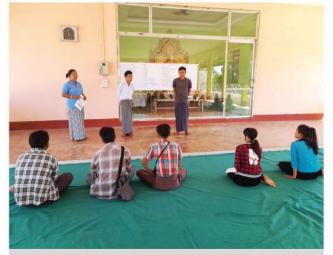

## လုပ်ငန်းဆက်စပ်လုပ်ကိုင်သူများနှင့် စဉ်ဆက်မပြတ်တွေ့ဆုံ

မန်းဒေသခံများနှင့်တွေ့ဆုံ၍ CSR လုပ်ငန်းများကို ရှင်းလင်းတင်ပြခြင်း

MPRL E&P (CSR အစီအစဉ်) ဖြင့် ဆောင်ရွက်လျက်ရှိ သည့် လုပ်ငန်းများတွင် မန်းရေနံမြေ ထိစပ်ကျေးရွာနေ ဒေသခံများသာမက ဌာနဆိုင်ရာများ၊ ကျေးရွာအုပ်ချုပ်ရေးမှူး များ၊ ဖွံ့ဖြိုးတိုးတက်ရေးကော်မတီများနှင့် စဉ်ဆက်မပြတ် တွေ့ဆုံဆွေးနွေးမှုများ ဆောင်ရွက်လျက်ရှိရာ ၂၀၂၂–၂၀၂၃ ဘဏ္ဍာရေးနှစ်၊ ပထမခြောက်လပတ်အတွင်း ဆောင်ရွက် ပြီးစီးသည့် ကျေးရွာနှင့် ကျောင်းအခြေခံအဆောက်အဦ ဖွံ့ဖြိုးတိုးတက်ရေးဆိုင်ရာ CSR လုပ်ငန်းများနှင့် ဒုတိယ ခြောက်လပတ်အတွင်း ဆောင်ရွက်မည့် CSR လုပ်ငန်းများ နှင့်စပ်လျဉ်း၍ ကျေးရွာအုပ်ချုပ်ရေးမှူးများ၊ ကျေးရွာဖွံ့ဖြိုး တိုးတက်ရေးကော်မတီများနှင့် စေတနာ့ဝန်ထမ်းများအား ရှင်းလင်းတင်ပြဆွေးနွေးသည့် အစီအစဉ်ကို ၂၀၂၂ ခုနှစ်၊ နိုဝင်ဘာလ (၃၀) ရက်နေ့တွင် မန်းရေနံမြေ အောက် ကျောင်းကျေးရွာရှိ (၉၉) တံခါးကြီးဘုရားဓမ္မာရုံတွင် ပြုလုပ်ခဲ့သည်။ အဆိုပါအစီအစဉ်သို့ မန်းရေနံမြေဒေသခံ (၅၄) ဦး တက်ရောက်ခဲ့ပြီး CSR လုပ်ငန်းများနှင့်စပ်လျဉ်း၍ မေးမြန်းမှုများကို CSR လုပ်ငန်းအဖွဲ့ဝင်များက ပြန်လည် ရှင်းလင်းဖြေကြားခဲ့သည်။