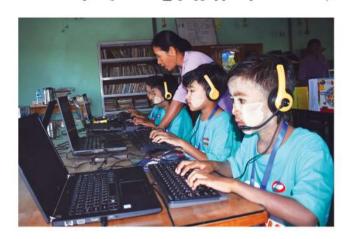

# အွန်လိုင်းအင်္ဂလိပ်စာ တစ်နှစ်သင်တန်းသားများကို ပထမသုံးလပတ် တတ်မြောက်မှုစစ်ဆေး သင်တန်းနည်းပြများ၏ လုပ်ငန်းစွမ်းဆောင်ရည် အကဲဖြတ်ဆန်းစစ်ပြီးဖြစ်

မန်းရေနံမြေဒေသခံလူငယ်များအတွက် MPRL E&P ကုမ္ပဏီ၏ စွမ်းရည်မြှင့်အစီအစဉ်တစ်ရပ်အနေဖြင့် အေးမြ ကျေးရွာရှိ ကျေးရွာလူထုအခြေပြုဗဟိုဌာန (Community Center) တွင် အွန်လိုင်းအင်္ဂလိပ်စာသင်ကြားမှုအစီအစဉ်ကို iGroup (Asia Pacific) Limited ၏ mangoSTEEMS Myanmar နှင့် ချိတ်ဆက်၍ ၂၀၂၂ ခုနှစ်၊ နိုဝင်ဘာလ (၇)

ရက်နေ့တွင် စတင်ခဲ့ရာ အေးမြကျေးရွာနေ ကျောင်းသား (၁၅) ဦး တက်ရောက်လေ့လာသင်ယူလျက်ရှိသည်။

အဆိုပါ ကျောင်းသားများ၏ နားလည်တတ်ကျွမ်းမှုကို စစ်ဆေးသည့် ပထမသုံးလပတ်စစ်ဆေးမှုအစီအစဉ်တွင် ကျောင်းသားတစ်ဦးချင်းအလိုက် ရလဒ်နှင့်ရမှတ်များအရ ကျောင်းသား (၁၅) ဦးအနက် မောင်သက်တန့်ညီ၊ မောင် ကောင်းခန့်ကျော်နှင့် မပန်းအိသွင်တို့က ပထမ၊ ဒုတိယ၊ တတိယဆုများ ရရှိခဲ့ပြီး ၂၀၂၃ ခုနှစ်၊ ဖေဖော်ဝါရီလ (၉) ရက်နေ့တွင် MPRL E&P CSR လုပ်ငန်းအဖွဲ့ဝင်များက အမှတ်တရ ကျောင်းသုံးပစ္စည်းများ အသီးသီးချီးမြှင့်ခဲ့သည်။

အွန်လိုင်းအင်္ဂလိပ်စာသင်တန်းကို MPRL E&P (CSR အစီအစဉ်) နှင့် iGroup (Asia Pacific) Limited ၏ အဖွဲ့ဝင် mangoSTEEMS Myanmar တို့ပူးပေါင်း၍ မန်းရေနံမြေရှိ အေးမြကျေးရွာလူထုအခြေပြုဗဟိုဌာန (Community Center) ၌ ၂၀၂၂ ခုနှစ်၊ နိုဝင်ဘာလ (၇) ရက်နေ့တွင် စတင် ခဲ့ခြင်းဖြစ်ပြီး တစ်နှစ်သင်တန်းပြီးစီးအောင်မြင်စွာဖွင့်လှစ် နိုင်ရေးနှင့် အလားတူသင်တန်းများတိုးချဲ့ဖွင့်လှစ်သင်ကြား နိုင်ရန် CSR လုပ်ငန်းအဖွဲ့ဝင်များက လိုအပ်သည်များ ပံ့ပိုး ပြင်ဆင်ဆောင်ရွက်လျက်ရှိသည်။ အဆိုပါ အွန်လိုင်း အင်္ဂလိပ်စာသင်တန်းအတွက် ၂၀၂၃ ခုနှစ်၊ ဖေဖော်ဝါရီ လအထိ စုစုပေါင်း ကွန်ပြူတာ (၁၄) လုံးဖြင့် လည်ပတ်ပို့ချ လျက်ရှိသည်။