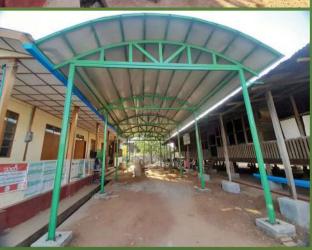

### လက်ပံတောကျေးရွာ၊ အခြေခံပညာကျောင်းတွင် အရိပ်ရအမိုးခုံး တည်ဆောက်ပြီးစီး

မန်းရေနံမြေရှိ အခြေခံပညာကျောင်းများတွင် ကျောင်း အ ဆောက်အဦဖွံ့ဖြိုးတိုးတက်ရေးနှင့် ကျောင်းပတ်ဝန်းကျင် သာယာလှပရေးလုပ်ငန်းများကို MPRL E&P (CSR အစီ အစဉ်) ဖြင့် နှစ်အလိုက် ဘဏ္ဍာငွေများ သတ်မှတ်အကောင် အထည်ဖော်လျက်ရှိရာ ၂၀၂၃ ခုနှစ်၊ ဇန်နဝါရီလအတွင်း လက်ပံတောကျေးရွာရှိ စာသင်ကျောင်းတွင် အမိုးခုံးတည် ဆောက်ရေးလုပ်ငန်းများကို ဆောင်ရွက်ပြီးစီးခဲ့သည်။

အရိပ်ရအမိုးခုံး တည်ဆောက်ရာတွင် လက်ပံတောကျေးရွာ စာသင်ကျောင်းတွင် တက်ရောက်လျက်ရှိသည့် ကျောင်းသား ကျောင်းသူများအတွက် ခရမ်းလွန်ရောင်ခြည်ကာကွယ်ပြီး

အပူဒဏ်ခံနိုင်ရန်၊ ကခုန်ကစား ပြုလုပ်နိုင်မည့် ကျောင်းတွင်း ဧရိယာ ပိုမိုကျယ်ပြန့်စွာ ရရှိနိုင်ရန် ရည်ရွယ်တည်ဆောက် ခဲ့ခြင်းဖြစ်သည်။

အလျား (၅၀) ပေ နှင့် အနံ (၁၄) ပေ ရှိ အမိုးခုံးကို Steel Structure အသုံးပြုတည်ဆောက်ခဲ့ပြီး MPRL E&P (CSR အစီအစဉ်) ဖြင့် ကျပ် ၄,၆၇၂,၃၅၀/ (ကျပ်လေးဆယ့် ခြောက်သိန်းခုနစ်သောင်းနှစ်ထောင့်သုံးရာ့ငါးဆယ်) မတည် တည်ဆောက်ခဲ့ပြီး ကျောင်းဖွံ့ဖြိုးတိုးတက် ရေးရန်ပုံငွေနှင့် လက်ပံတောကျေးရွာဒေသခံများက ကျပ် ၃၂၁,၉၀၀/ (ကျပ်သုံးသိန်းနှစ်သောင်းတစ်ထောင့်ကိုးရာ) ပူးပေါင်းပါဝင် ခဲ့ပြီး စုစုပေါင်း ကျပ် ၄,၉၉၄,၂၅၀/ (ကျပ်လေးဆယ့်ကိုး သိန်းကိုးသောင်းလေးထောင့်နှစ်ရာ့ငါးဆယ်) အကုန်အကျ ခံ၍ တည်ဆောက်ခဲ့ခြင်းဖြစ်သည်။