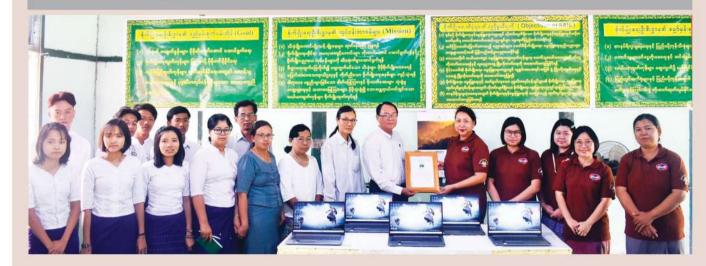

ပညာရေးဆိုင်ရာပူးပေါင်းဆောင်ရွက်လျက်ရှိသည့် စိုက်ပျိုးရေးသိပ္ပံ (ပွင့်ဖြူ) သို့ သင်ကြားရေးနှင့်သင်ယူရေး အထောက်အကူပြု ကွန်ပြူတာ (၅) လုံး MPRL E&P (CSR အစီအစဉ်) ဖြင့် ပံ့ပိုးလှူဒါန်း

MPRL E&P သည် မန်းရေနံမြေဒေသခံလူငယ်များအတွက် နည်းပညာနှင့် အသက်မွေးဝမ်းကျောင်းစွမ်းရည်များ ပိုမို တိုးတက်စေရန် နှစ်စဉ်ပညာသင်ဆုများချီးမြှင့်ထောက်ပံ့ ခြင်းဖြင့်ပံ့ပိုးလျက်ရှိရာ ဒေသခံကျောင်းသား (၇) ဦးတက် ရောက်လျက်ရှိသည့် စိုက်ပျိုးရေးသိပ္ပံ (ပွင့်ဖြူ) အတွက် သင်ကြားရေးနှင့် သင်ယူရေးလုပ်ငန်းများတွင် အထောက် အကူပြုနိုင်ရန် တစ်လုံးလျှင် ကျပ် ၈၇၀,၈၀၀/ (ကျပ်ရှစ် သိန်းခုနစ်သောင်းရှစ်ရာ) တန်ဖိုးရှိ Lenovo Idea Pad 1

15IGL (Pentium) 15.6" (8GB၊ 256GB) အမျိုးအစား Laptop (၅) လုံးနှင့် ဆက်စပ်ပစ္စည်းများကို ၂၀၂၃ ခုနှစ်၊ မတ်လ (၁၄) ရက်နေ့တွင် စိုက်ပျိုးရေးသိပ္ပံ (ပွင့်ဖြူ) ၏ ကျောင်းအုပ်ကြီး ဦးကိုးထင်းထံ CSR လုပ်ငန်းအဖွဲ့ဝင်များက လွှဲပြောင်းပေးအပ်လှူဒါန်းခဲ့သည်။ အဆိုပါလှူဒါန်းမှု အတွက် စုစုပေါင်း ကျပ် ၄,၃၅၄,၀၀၀/ (ကျပ်လေးဆယ့်သုံး သိန်းငါးသောင်းလေးထောင်) ကို MPRL E&P (CSR အစီအစဉ်) ဖြင့် ပံ့ပိုးခဲ့ခြင်းဖြစ်သည်။ ■