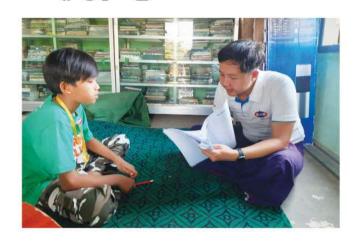

# မန်းဒေသခံလူငယ်များအတွက် ပညာရေးဆိုင်ရာပူးပေါင်းဆောင်ရွက်မှုအစီအစဉ်များဖြင့် ပညာသင်ဆုများ ဆက်လက်ပံ့ပိုး

MPRL E&P သည် ၂၀၂၂-၂၀၂၃ ပညာသင်နှစ်အတွင်း အမှတ်
(၅) စက်မှုသင်တန်းကျောင်း (မကွေး)၊ စိုက်ပျိုးရေးသိပ္ပံ
(ပွင့်ဖြူ) နှင့် အစိုးရနည်းပညာအထက်တန်းကျောင်း
(မကွေး) တို့နှင့် ပူးပေါင်း၍ ပညာသင်ဆုထောက်ပံ့သည့်
အစီအစဉ်များဖြင့် မန်းရေနံမြေ ဒေသခံလူငယ် (၁၇) ဦးကို
ပံ့ပိုးနိုင်ခဲ့သည်။ အဆိုပါကျောင်းသား (၁၇) ဦးအနက် (၇) ဦး
မှာ သင်တန်းပြီးဆုံးပြီး အလုပ်အကိုင်များ ရရှိလုပ်ကိုင်
လျက်ရှိသည်။ ကျန်ရှိသည့် ကျောင်းသား (၁၀) ဦး အတွက်
၂၀၂၃-၂၀၂၄ ပညာသင်နှစ်တွင် ပညာသင်ဆု ဆက်လက်

ပညာသင်ဆုရ ကျောင်းသားများနှင့် ပုံမှန်သွားရောက်တွေ့ ဆုံခြင်း

ပညာသင်ဆုရကျောင်းသားဟောင်းများ၏ အတွေ့ အကြုံနှင့် သင်တန်းဆိုင်ရာ ကြိုတင်ပြင်ဆင်နိုင်ရေး အသိပညာများမျှဝေခြင်း

မန်းရေနံမြေဒေသခံများအနက် ပညာသင်ဆုလျှောက် ထားရန် ပြင်ဆင်လျက်ရှိသည့် ကျောင်းသားများအတွက် အမှတ် (၅) စက်မှုသင်တန်းကျောင်း (မကွေး) သို့တက် ရောက်အောင်မြင်ပြီး လုပ်ငန်းခွင်ဝင်ရောက်လုပ်ကိုင်လျက် ရှိသည့် ကျောင်းသားဟောင်းများက ပညာသင်ဆုဖြင့် ကျောင်းတက်ရောက်ခြင်း အတွေ့အကြုံနှင့် သင်တန်း ဆိုင်ရာ ကြိုတင်ပြင်ဆင်နိုင်ရန် ရှင်းလင်းတင်ပြမှု အစီ အစဉ်ကို အောက်ကျောင်းကျေးရွာ ဓမ္မာရုံတွင် ၂၀၂၃ ခုနှစ်၊ ဇန်နဝါရီလအတွင်း ဆောင်ရွက်နိုင်ခဲ့သည်။ ထို့အပြင် မန်းရေနံမြေထိစပ်ကျေးရွာဖြစ်သည့် ရွာသာ ကျေးရွာမှ ကျောင်းသားတစ်ဦးသည် ဆေးတက္ကသိုလ် (မကွေး) သို့တက်ရောက်ခွင့်ရရှိပြီး ပညာသင်ဆုပံ့ပိုးနိုင်ရေး အတွက် သက်ဆိုင်ရာ ကျေးရွာအုပ်ချုပ်ရေးမှူးမှတဆင့် CSR လုပ်ငန်းအဖွဲ့ဝင်များထံ ဆက်သွယ်၍အကူအညီ တောင်းခံခဲ့ရာ ဆေးတက္ကသိုလ် (မကွေး) သို့တက်ရောက် နိုင်ရန် ၂၀၂၃ ခုနှစ်၊ ဇန်နဝါရီလမှ ၂၀၂၃ ခုနှစ်၊ မတ်လအထိ CSR ရန်ပုံငွေဖြင့် လစဉ်ပညာသင်ထောက်ပံ့ကြေး ပံ့ပိုး လျက်ရှိသည်။ ထို့ပြင် ၂၀၂၃–၂၀၂၄ ပညာသင်နှစ်အတွက် လည်း အလားတူ ထောက်ပံ့မှုအစီအစဉ် ဆက်လက်ပံ့ပိုး နိုင်ရေး ဆောင်ရွက်လျက်ရှိသည်။