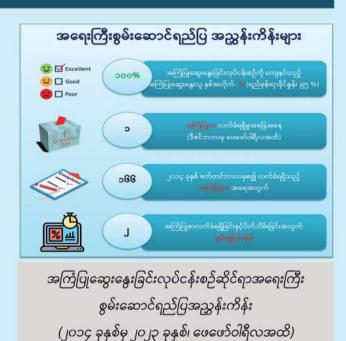

# မန်းရေနံမြေဒေသခံများ တင်ပြလာသော အကြံပြုစာများကို အလေးထား ဖြေရှင်းဆောင်ရွက်လျက်ရှိ

ဒေသခံလူထုအတွက် နစ်နာမှုများကို ဖြေလျှော့ကုစားသည့် လုပ်ငန်းစဉ်ဖြစ်သော အကြံပြုဆွေးနွေးခြင်းလုပ်ငန်းစဉ် (Operational Grievance Mechanism) အရ မန်းရေနံ မြေ တွင် ၂၀၂၂–၂၀၂၃ ဘဏ္ဍာရေးနှစ်၊ ဒီဇင်ဘာလမှ ဖေဖော်ဝါရီလအတွင်း မန်းရေနံမြေနှင့် ထိစပ်ကျေးရွာဖြစ် သည့် မယ်ဘေ့ကုန်းကျေးရွာရှိ ဒေသခံတစ်ဦးထံမှ ကုမ္ပဏီ၏ လုပ်ငန်းလုပ်ကိုင်ဆောင်ရွက်မှုကြောင့် ဖြစ်ပေါ် လာသည့် အကျိုးဆက် (သို့မဟုတ်) သက်ရောက်မှုတစ်စုံ တစ်ရာရှိကြောင်း ပေးပို့လာသော အကြံပြုစာ (၁) စောင် လက်ခံရှိခဲ့ရာ ၂၀၁၄ ခုနှစ်မှ ယနေ့အထိ ပေးပို့လာသော အကြံပြုစာအရေအတွက် စုစုပေါင်း (၁၆၆) စောင်ရှိပြီ ဖြစ်သည်။

၂၀၁၄ ခုနှစ်မှ ၂၀၂၃ ခုနှစ်၊ ဖေဖော်ဝါရီလအထိ လက်ခံရရှိသော အကြံပြုစာအမျိုးအစားနှင့် အရေအတွက်

တင်ပြလာသည့်ဖြစ်စဉ်များကို MPRL E&P ၏ မန်းရေနံမြေ စီမံခန့်ခွဲရေးအဖွဲ့ (Field Operations Team) နှင့် သက် ဆိုင်ရာဌာနများပေါင်း၍ စစ်ဆေးပြုပြင်မှုများ ပြုလုပ်ခဲ့ပြီး နောက် အကြံပြုလွှာများကို အောင်မြင်စွာပိတ်သိမ်းနိုင်ခဲ့ သည်။ ဒေသခံများ၏ အကြံပြုဆွေးနွေးချက်များကို MPRL E&P အနေဖြင့် သက်ဆိုင်ရာဌာနများပေါင်းစပ်၍ အလေးထားဖြေရှင်းပေးခဲ့သည့်အတွက် အကြံပြုစာပေးပို့ သူဘက်မှ ကျေနပ်မှုရာနှုန်းပြည့် ရရှိခဲ့ခြင်းဖြစ်သည်။