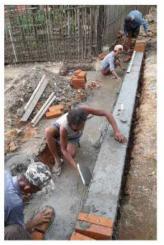

### ကျေးရွာလမ်းမများတွင် ကွန်ကရစ် ရေကျော် တည်ဆောက်ခြင်း

၂၀၂၂–၂၀၂၃ ဘဏ္ဍာရေးနှစ်အတွင်းဆောင်ရွက်ရန် လျာ ထားသည့် ဒေသဖွံ့ဖြိုးရေးလုပ်ငန်း လျာထားချက်များအရ မန်ကျီးချောင်းကျေးရွာရှိ ခရေလမ်းနှင့် ခွာညိုလမ်းတို့ တွင် ကွန်ကရစ်ရေကျော် တည်ဆောက်နိုင်ရန် သက်ဆိုင်ရာ ကျေးရွာအုပ်ချုပ်ရေးမှူး၊ ကျေးရွာဖွံ့ဖြိုးတိုးတက်ရေး ကော်မတီများ၊ ကျေးရွာစေတနာ့ဝန်ထမ်းများနှင့် တွေ့ဆုံ ဆွေးနွေးခဲ့ပြီး ရေကျော်တည်ဆောက်ရေးလုပ်ငန်းများကို ၂၀၂၂ ခုနှစ်၊ ဇွန်လမှ စတင်ဆောင်ရွက်ခဲ့သည်။ ၂၀၂၂ ခုနှစ် ဇူလိုင်လ (၁၁) ရက်နေ့တွင် အဆိုပါ ကွန်ကရစ် ရေကျော် တည်ဆောက်ရေးလုပ်ငန်းများပြီးစီးခဲ့ပြီး MPRL E&P

မန်ကျီးချောင်းကျေးရွာရှိ အများသုံး လမ်းမတွင် ကွန်ကရစ်ရေကျော်တည်ဆောက်ခြင်း

(CSR အစီအစဉ်) ဖြင့် ကျပ် ၂,၂၃၅,၀၀၀/ (ကျပ်နှစ်ဆယ့် နှစ်သိန်း သုံးသောင်းငါးထောင်) ပံ့ပိုးခဲ့ပြီး မန်ကျီးချောင်း ကျေးရွာ ဒေသခံများက ကျပ် ၃၁၀,၀၀၀/ (ကျပ်သုံးသိန်း တစ်သောင်း) ထည့်ဝင်ခဲ့ရာ စုစုပေါင်း ကျပ် ၂,၅၄၅,၀၀၀/ (ကျပ်နှစ်ဆယ့် ငါးသိန်းလေးသောင်းငါးထောင်) အကုန် အကျခံ တည်ဆောက်ခဲ့ခြင်းဖြစ်သည်။