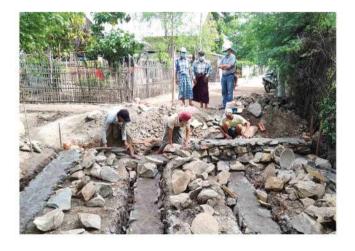

### မန်းကျိုးကျေးရွာ၏ ကျေးရွာလမ်းမတွင် ကွန်ကရစ် လမ်းခင်းခြင်းနှင့် ရေနုတ်မြောင်းများတူးဖော်ခြင်း

မန်းရေနံမြေထိစပ်ကျေးရွာများအနက် မန်းကျိုးကျေးရွာ တွင် ကျေးရွာနေဒေသခံများ အသုံးပြုလျက်ရှိသည့် လမ်း များတွင် ပြုပြင်ရန်လိုအပ်သည့် လမ်းပိုင်းနေရာများ အတွက် ကွန်ကရစ်ခင်းခြင်း၊ လမ်းဘေးဝဲယာတို့တွင် ရေ နုတ်မြောင်းတူးဖော်တည်ဆောက်ခြင်းလုပ်ငန်းများကို ၂၀၂၂ ခုနှစ်၊ ဩဂုတ်လအတွင်း MPRL E&P (CSR အစီ အစဉ်) ဖြင့် စတင်ဆောင်ရွက်ခဲ့သည်။ အဆိုပါလုပ်ငန်းများ ကို ကျေးရွာအခြေခံအဆောက်အဦ ဖွံ့ဖြိုးတိုးတက်ရေး လုပ်ငန်းအနေဖြင့် ကနဦးလျာထားအစီအစဉ်အတိုင်း စနစ်

မန်းကျိုးကျေးရွာရှိ အများသုံးလမ်းမကို ကွန်ကရစ်ခင်းခြင်းနှင့် ရေနုတ်မြောင်းတူးဖော်တည်ဆောက်ခြင်း

တကျအကောင်အထည်ဖော်လျက်ရှိသည်။ လုပ်ငန်းအတွက် MPRL E&P (CSR အစီအစဉ်) ဖြင့် ကျပ် ၃,၀၉၂,၂၀၀/ ပံ့ပိုး ခဲ့ပြီး မန်းကျိုးကျေးရွာဒေသခံများ၏ ထည့်ဝင်ငွေ ကျပ် ၅၂၈,၉၀၀/ ဖြင့် တည်ဆောက်ခဲ့ခြင်း ဖြစ်သည်။