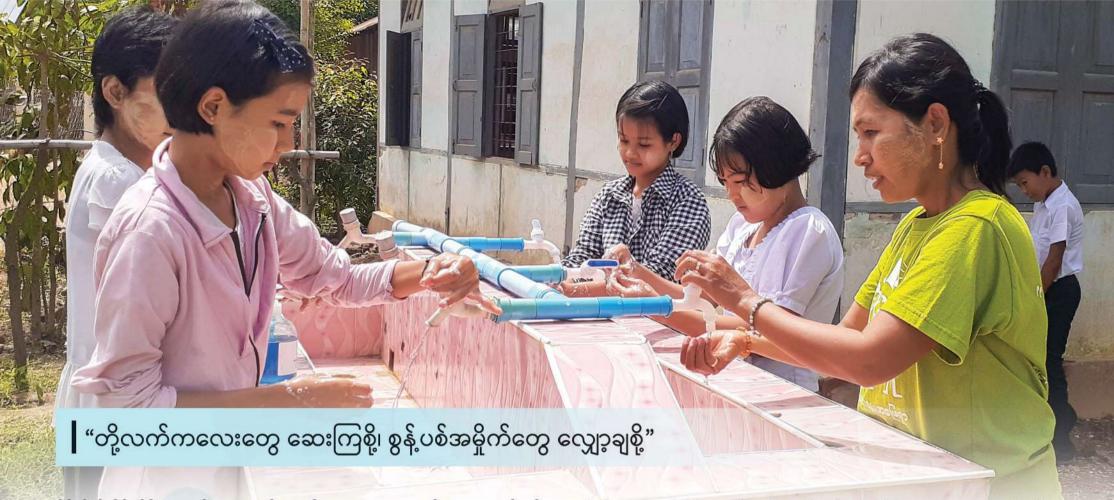

လူမှုရေးနှင့်အပြုအမူပိုင်းဆိုင်ရာ အပြောင်းအလဲဖြစ်စေရန် သင်ကြားပေးရာတွင် ကလေး များသည် ထိရောက်မှုအရှိဆုံးနှင့် တိုးတက်မှုအသိသာဆုံးဖြစ်သည်။ မန်းရေနံမြေအတွင်းရှိ အခြေခံပညာကျောင်း (၁၁) ကျောင်း တွင် ကျောင်းနေကလေးအရွယ်တိုင်း တစ်ကိုယ်ရေသန့် ရှင်းရေးအတွက် အခြေခံအကျဆုံး လက်ဆေးသည့် အလေ့အကျင့်ကိုစနစ်တကျပြုလုပ်နိုင်စေရန် MPRL E&P (CSR အစီအစဉ်) ဖြင့် ကျောင်းသုံး လက်ဆေးစင် (၁၁) ခုကို ၂၀၁၇–၂၀၁၈ ဘဏ္ဍာ ရေးနှစ်ကတည်းက"WASH"အစီအစဉ်၏ကဏ္ဍ တစ်ရပ်အနေဖြင့် မန်းရေနံမြေ အခြေခံပညာ ကျောင်းများတွင် ပံ့ပိုးတည်ဆောက်ပေးခဲ့သည်။ ယင်းသို့ ကျောင်းအခြေခံအဆောက်အဦ ပံ့ပိုး တည်ဆောက်ခြင်းအပြင် တစ်ကိုယ်ရေသန့်ရှင်းရေး နှင့်စပ်လျဉ်းသည့် အသိပညာပေးဆွေးနွေးပွဲများနှင့် လက်တွေ့သရုပ်ပြသင်ကြားခြင်းတို့ကိုလည်း ကျောင်း နေအရွယ်ကလေးများအတွက် ပံ့ပိုးဆောင်ရွက်နိုင်ခဲ့သည်။

ကိုဗစ်–၁၉ ရောဂါဆိုင်ရာ ကန့်သတ်မှုအချို့ ဖြေလျော့ပြီး ၂၀၂၂–၂၀၂၃ ပညာသင်နှစ်တွင် ကျောင်းနေအရွယ်ကလေးငယ်များအတွက် စနစ်တကျလက်ဆေးသည့် နည်းစနစ်နှင့် အလေ့အကျင့်ကောင်းများ ပိုမိုဖြစ်ထွန်းပြီး တစ်ကိုယ်ရေသန့်ရှင်းရေးကို အထောက်အကူ ဖြစ်စေရန်နှင့် စွန့်ပစ်အမှိုက်လျော့ချနိုင်စေရန်ရည်ရွယ်၍ MPRL E&P CSR လုပ်ငန်းအဖွဲ့ ဝင်များက မန်းရေနံမြေရှိ အခြေခံပညာကျောင်းများတွင် ၂၀၂၂ ခုနှစ် သြဂုတ်လ(၁၅) ရက် နေ့မှစတင်၍ ရေ၊ သန့်ရှင်းမှုနှင့် တစ်ကိုယ်ရေကျန်းမာရေး (WASH) အစီအစဉ်နှင့် စွန့်ပစ် အမှိုက်လျှော့ချရေး (5R's) အစီအစဉ်တို့၏ ကဏ္ဍတစ်ရပ်အနေဖြင့် ရေနံမြေ CSR ညှိနှိုင်းရေး မှူးက ကျောင်းနေအရွယ်ကလေးများကို ရေ၊ သန့်ရှင်းမှုနှင့် တစ်ကိုယ်ရေကျန်းမာရေး ဆိုင်ရာ အသိပညာများ၊ စွန့် ပစ်အမှိုက်လျှော့ချရေးနည်းလမ်းများနှင့် စနစ်တကျလက် ဆေးနည်းများ ပြန်လည်ပို့ချမျှဝေခဲ့သည်။ အဆိုပါအစီအစဉ်တွင် မန်းကျိုး၊ ချင်တောင်၊ လက်ပံတော၊ ကြာကန်၊ အောက်ကျောင်း၊ လက်ပံတပင်ကျေးရွာတို့ရှိ အခြေခံပညာ ကျောင်းများတွင် အသိပညာပေးအစီအစဉ် (၁၁) ကြိမ်ပြုလုပ်ခဲ့ပြီး ကျောင်းသားဦးရေ (၄၃၅) ဦးကို အသိပညာမျှဝေနိုင်ခဲ့သည်။ ■