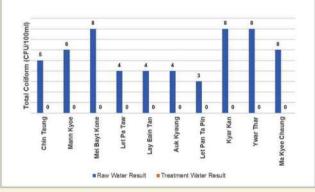

မန်းရေနံမြေရှိ ကျောင်းရေသန့် စက်များမှ ရေနမူနာ ရယူစစ်ဆေး၊ ရလဒ်ကောင်းမွန်ပြီး သောက်သုံးရေ အဖြစ် ဆက်လက်အသုံးပြုနိုင်

မန်းရေနံမြေထိစပ်ကျေးရွာများရှိ အခြေခံပညာကျောင်း (၁၀) ကျောင်းတွင် MPRL E&P (CSR အစီအစဉ်) ဖြင့် တပ်ဆင်ထားပြီးဖြစ်သည့် ရေသန့် စက်များမှ ရရှိသည့် သောက်သုံးရေအရည်အသွေး စစ်ဆေးနိုင်ရန် ရေနမူနာများ ရယူ၍ နှစ်စဉ် ဓာတ်ခွဲစမ်းသပ်လေ့လာလျက်ရှိရာ ၂၀၂၂–၂၀၂၃ ဘဏ္ဍာရေးနှစ်အတွက် ဇွန်လအတွင်း သွားရောက် သည့်ခရီးစဉ်တွင် ရေနမူနာများစုစည်းရယူ၍ ISO Tech ဓာတ်ခွဲခန်းသို့ ပို့ဆောင်ဓာတ်ခွဲခဲ့ပါသည်။ ယင်းသို့စစ် ဆေးရာတွင် pH အခြေအနေ၊ အရောင်၊ နောက်ကျိမှု၊ ရေ တွင်ပျော်ဝင်သည့် ဓာတ်ပစ္စည်း၊ ဆားငန်ရေပါဝင်မှု၊ ကိုလီ ဖောင်းဘက်တီးရီးယား ပါဝင်မှု စသည့်ဖြင့် အမျိုးအစား (၇) မျိုးကို ကျသင့်ငွေ ကျပ် ၄၁၅,၅၀၀/ (ကျပ် လေးသိန်းတစ် သောင်း ငါးထောင့်ငါးရာ) အကုန်အကျခံ စစ်ဆေးခဲ့သည်။

### စာမျက်နှာ – ၆ မှ အဆက် ➤

စစ်ဆေးမှုအရ ကျောင်းများရှိ ရေသန့် စက်မှရရှိသည့် သောက်သုံးရေများသည် သောက်သုံးနိုင်သည့် ရေချိုရေ သန့် အဆင့်တွင်ရှိပြီး ဘေးကင်းကြောင်း စစ်ဆေးတွေ့ ရှိ ရသည့်အတွက် သက်ဆိုင်ရာအခြေခံပညာကျောင်းများရှိ တာဝန်ရှိသူများထံ စစ်ဆေးမှုရလဒ်များကို သွားရောက် ရှင်းလင်းပြသပြီး ဖြစ်သည်။

Chin T

Bank Mater Let Pan T

Auk Kya

Bank Mater Kean I

Treatment Mater Kean I

The Pan T

The Pa

ကျောင်းရေသန့်စက်များမှ ရေနမူနာရယူ ဓာတ်ခွဲခြင်းနှင့် ရလဒ်အကြောင်းပြန်ခြင်း