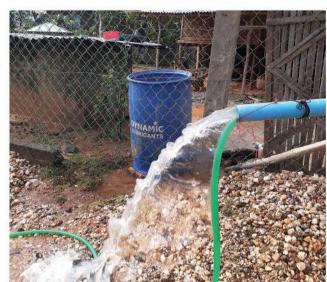

စာမျက်နှာ – ၅ ➤

လုပ်ငန်းများအတွက် စုစုပေါင်းကုန်ကျငွေ ကျပ် ၇,၂၆၉,၂၅၀/

(ကျပ်ခုနစ်ဆယ့်နှစ်သိန်း ခြောက်သောင်းကိုးထောင် နှစ်ရာ့

ငါးဆယ်) ဖြင့် တည်ဆောက်ခဲ့ခြင်းဖြစ်သည်။ အဆိုပါ အများသုံးရေတွင်းမှ ထွက်ရှိသည့်ရေချိုကို ပေါက်ကုန်း

ကျေးရွာရှိ အိမ်ထောင်စု (၁၁၉) စုရှိ ဒေသခံ (၄၉၀) ဦးက

သောက်သုံးရေအဖြစ် အသုံးပြုနိုင်မည်ဖြစ်သည်။ 🔳

#### မျက်နှာဖုံးမှ အဆက်

အများသုံးရေတွင်းတူးဖော်ရန် သတ်မှတ်နေရာတွင် အနက် ပေ (၅၂၀) ရှိ ရေတွင်းတူးဖော်ရေးလုပ်ငန်းများကို စတင် နိုင်ခဲ့ပြီး ရေစုပ်စက်၊ လျှပ်စစ်ဝါယာကြိုး၊ ရေသွယ်တန်းနိုင် မည့် PVC ပိုက်များနှင့် ဆက်စပ်ပစ္စည်းများ ဝယ်ယူတပ် ဆင်နိုင်ရေးအတွက် MPRL E&P (CSR အစီအစဉ်) ဖြင့်