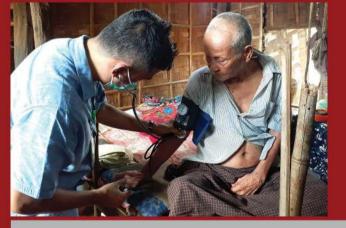

## ဒေသခံများအတွက် အခမဲ့ကျန်းမာရေးစောင့်ရှောက်မှုကို မန်းရေနံမြေတာဝန်ခံဆရာဝန်နှစ်ဦးဖြင့် တိုးချဲ့ပံ့ပိုးလျက်ရှိ

မြန်မာ့ရေနံနှင့်သဘာဝဓာတ်ငွေ့လုပ်ငန်း (MOGE) ၏

သောက်သုံးရေဖြန့်ဝေမှုအစီအစဉ်တွင် မန်းရေနံမြေထိစပ်

ကျေးရွာ (၁၄) ရွာအနက် အေးမြ၊ နန်းဦး၊ လေးအိမ်တန်း၊

အောက်ကျောင်းနှင့် လက်ပံတော၊ ပေါက်ကုန်းနှင့် လက်ပံ

တပင်ကျေးရွာတို့ပါရှိပြီး ကျန်ကျေးရွာ (၅) ရွာသည် အဆိုပါ

MPRL E&P သည် ၂၀၂၂ ခုနှစ်၊ မတ်လအတွင်း ပြုလုပ်ခဲ့ သည့် CSR လုပ်ငန်းဆိုင်ရာသက်ရောက်မှု ဆန်းစစ်ချက် အစီရင်ခံစာအရ မန်းရေနံမြေထိစပ်ကျေးရွာနေဒေသခံ များအတွက် အခမဲ့ကျန်းမာရေးစောင့်ရှောက်မှု ပံ့ပိုးလျက်ရှိ သည့် ရွေ့လျားဆေးပေးခန်းများကို တိုးချဲ့ဖွင့်လှစ်နိုင်ရန် ဒေသခံများ၏ လိုအပ်ချက်နှင့် လိုလားချက်အဖြစ် စိစစ်

ဖော်ထုတ်သိရှိရသည်။ အဆိုပါလိုအပ်ချက်ကို ဖြည့်ဆည်း နိုင်ရန် မန်းရေနံမြေကျေးရွာ (၄) ရွာတွင် အပတ်စဉ် (၄) ကြိမ် ဖွင့်လှစ်လျက်ရှိသည့် ရွေ့လျားဆေးပေးခန်းများတွင် အေးမြ နှင့် နန်းဦး-အောက်ကျောင်းကျေးရွာတို့တွင် အပတ်စဉ် ဗုဒ္ဓဟူးနေ့တိုင်း တစ်လှည့်စီ တိုးချဲ့ဖွင့်လှစ်နိုင်ရန် လိုအပ် သည်များ ကြိုတင်ပြင်ဆင်ဆောင်ရွက်ခဲ့သည်။ ယင်းသို့ဆောင်ရွက်နေစဉ် ယခင်က CSR အစီအစဉ်ဖြင့် ပံ့ပိုးခဲ့သည့် ပြင်ပဆရာဝန်တစ်ဦးအစား MPRL E&P ကျန်း မာရေး၊ ဘေးကင်းလုံခြုံရေးနှင့် ပတ်ဝန်းကျင်ထိန်းသိမ်း ရေးဌာန (HSE Department) ၏ ပူးပေါင်းပါဝင်ပံ့ပိုးမှုဖြင့် မန်းရေနံမြေတာဝန်ခံ ဆရာဝန် (၂) ဦးက ၂၀၂၂ ခုနှစ်၊

#### မျက်နှာဖုံးမှ အဆက် ➤

ဇွန်လ (၂၀) ရက်နေ့မှ စတင်၍ အလှည့်ကျတာဝန်ယူ၍ ဒေသခံများအတွက် ကျန်းမာရေးစောင့်ရောက်မှုကို ပိုမို ပူးပေါင်းပါဝင်ပံ့ပိုးနိုင်ခဲ့သည်။ ထို့ပြင် ရွေ့လျားဆေးပေးခန်း များ ဖွင့်လှစ်နိုင်ရန် မူလကတည်းက ကူညီပံ့ပိုးလျက်ရှိသည့် ကျန်းမာရေးအထောက်အကူပြု ဝန်ထမ်းများ၊ ဒေသခံ စေတနာ့ဝန်ထမ်းများနှင့် CSR လုပ်ငန်းအဖွဲ့ဝင်များက လည်း ဆေးပေးခန်း ထပ်မံတိုးချဲ့ဖွင့်လှစ်နိုင်ရန် ပူးပေါင်း ပါဝင်ဆောင်ရွက်ခဲ့သည်။ ၂၀၂၂ ခုနှစ်၊ ဖေဖော်ဝါရီလ (၂၁) ရက်မှ စက်တင်ဘာလ (၁၆) ရက်နေ့အထိ ဖွင့်လှစ်ပြီး ဆေးခန်းအကြိမ်ရေ (၁၂၇) ကြိမ်နှင့် အိမ်တိုင်ရာရောက် ကျန်းမာရေးစောင့်ရှောက်မှုပေးခဲ့ပြီး ဒေသခံများက (၄,၈၆၇) ကြိမ် လာရောက်ပြသပြီးဖြစ်သည်။ ထို့ပြင် ဒေသခံများတွင်အဖြစ်များသည့် ဆီးချိုနှင့် သွေးတိုးရောဂါ ကဲ့သို့ ကျန်းမာရေးပြဿနာတစ်ခုစီအလိုက် ကျန်းမာရေး

မန်းရေနံမြေတာဝန်ခံဆရာဝန်နှစ်ဦးဖြင့် ရွေ့လျားဆေးပေးခန်းများတိုးချဲ့ ဖွင့်လှစ်ခြင်းနှင့် အိမ်တိုင်ရာရောက် ကျန်းမာရေးစောင့်ရှောက်မှုပေးခြင်း

ပညာပေးဆွေးနွေးပွဲများကို ပံ့ပိုးနိုင်ရန်စီစဉ်ခဲ့ရာ ၂၀၂၂ ခုနှစ်၊ ဩဂုတ်လ (၂၂) ရက်နေ့မှ စက်တင်ဘာလ (၁၆) ရက် နေ့အထိ "သွေးတိုး၊ ဆီးချိုရောဂါအကြောင်း သိကောင်းစရာ" ခေါင်းစဉ်ဖြင့် ဟောပြောပို့ချမှု (၁၅) ကြိမ် ပြုလုပ်ခဲ့သည်။ ဆီးချိုရောဂါအကြောင်းသိကောင်းစရာများကို မန်းရေနံမြေ တာဝန်ခံဆရာဝန် ဒေါက်တာလှိုင်မင်းထက်ကျော်ကလည်း ကောင်း၊ သွေးတိုးရောဂါအကြောင်း သိကောင်းစရာများကို မန်းရေနံမြေတာဝန်ခံဆရာဝန် ဒေါက်တာကျော်ရဲထွဋ်က လည်းကောင်း မျှဝေပြောကြားခဲ့ရာ ရွေ့လျားဆေးခန်းများ မဖွင့်လှစ်မီ နံနက် (၈) နာရီခွဲမှ (၉) နာရီခွဲအထိပြုလုပ်သော အဆိုပါ ကျန်းမာရေးအသိပညာပေး ဟောပြောပွဲများသို့ ဒေသခံ (၃၀၂) ဦး တက်ရောက်ခဲ့သည်။