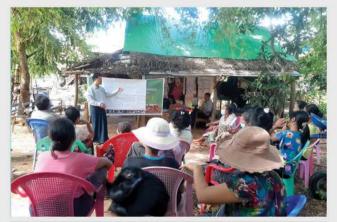

မန်းရေနံမြေတာဝန်ခံဆရာဝန်နှစ်ဦးဖြင့် ရွေ့လျားဆေးပေးခန်းများတိုးချဲ့ ဖွင့်လှစ်ခြင်းနှင့် အိမ်တိုင်ရာရောက် ကျန်းမာရေးစောင့်ရှောက်မှုပေးခြင်း

ပညာပေးဆွေးနွေးပွဲများကို ပံ့ပိုးနိုင်ရန်စီစဉ်ခဲ့ရာ ၂၀၂၂ ခုနှစ်၊ ဩဂုတ်လ (၂၂) ရက်နေ့မှ စက်တင်ဘာလ (၁၆) ရက် နေ့အထိ "သွေးတိုး၊ ဆီးချိုရောဂါအကြောင်း သိကောင်းစရာ" ခေါင်းစဉ်ဖြင့် ဟောပြောပို့ချမှု (၁၅) ကြိမ် ပြုလုပ်ခဲ့သည်။ ဆီးချိုရောဂါအကြောင်းသိကောင်းစရာများကို မန်းရေနံမြေ တာဝန်ခံဆရာဝန် ဒေါက်တာလှိုင်မင်းထက်ကျော်ကလည်း ကောင်း၊ သွေးတိုးရောဂါအကြောင်း သိကောင်းစရာများကို မန်းရေနံမြေတာဝန်ခံဆရာဝန် ဒေါက်တာကျော်ရဲထွဋ်က လည်းကောင်း မျှဝေပြောကြားခဲ့ရာ ရွေ့လျားဆေးခန်းများ မဖွင့်လှစ်မီ နံနက် (၈) နာရီခွဲမှ (၉) နာရီခွဲအထိပြုလုပ်သော အဆိုပါ ကျန်းမာရေးအသိပညာပေး ဟောပြောပွဲများသို့ ဒေသခံ (၃၀၂) ဦး တက်ရောက်ခဲ့သည်။