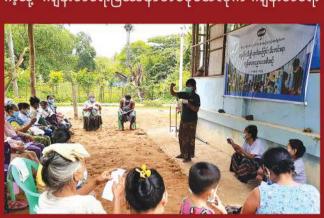

မန်းရေနံမြေတာဝန်ခံဆရာဝန်နှစ်ဦးဖြင့် ရွေ့လျားဆေးပေးခန်းများတိုးချဲ့ ဖွင့်လှစ်ခြင်းနှင့် အိမ်တိုင်ရာရောက် ကျန်းမာရေးစောင့်ရှောက်မှုပေးခြင်း

ပညာပေးဆွေးနွေးပွဲများကို ပံ့ပိုးနိုင်ရန်စီစဉ်ခဲ့ရာ ၂၀၂၂ ခုနှစ်၊ ဩဂုတ်လ (၂၂) ရက်နေ့မှ စက်တင်ဘာလ (၁၆) ရက် နေ့အထိ "သွေးတိုး၊ ဆီးချိုရောဂါအကြောင်း သိကောင်းစရာ" ခေါင်းစဉ်ဖြင့် ဟောပြောပို့ချမှု (၁၅) ကြိမ် ပြုလုပ်ခဲ့သည်။ ဆီးချိုရောဂါအကြောင်းသိကောင်းစရာများကို မန်းရေနံမြေ တာဝန်ခံဆရာဝန် ဒေါက်တာလှိုင်မင်းထက်ကျော်ကလည်း ကောင်း၊ သွေးတိုးရောဂါအကြောင်း သိကောင်းစရာများကို မန်းရေနံမြေတာဝန်ခံဆရာဝန် ဒေါက်တာကျော်ရဲထွဋ်က လည်းကောင်း မျှဝေပြောကြားခဲ့ရာ ရွေ့လျားဆေးခန်းများ မဖွင့်လှစ်မီ နံနက် (၈) နာရီခွဲမှ (၉) နာရီခွဲအထိပြုလုပ်သော အဆိုပါ ကျန်းမာရေးအသိပညာပေး ဟောပြောပွဲများသို့ ဒေသခံ (၃၀၂) ဦး တက်ရောက်ခဲ့သည်။