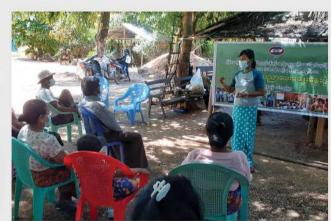

### ရေတံခွန်စိုက်ပျိုးရေးဝန်ဆောင်မှုလုပ်ငန်းနှင့် ပူးပေါင်း၍ စိုက်ပျိုးရေးအသိပညာပေးခြင်း

MPRL E&P CSR လုပ်ငန်းအဖွဲ့ဝင်များသည် ၂၀၂၂ ခုနှစ်၊ ဇ္ဇန်လအတွင်း စိုက်ပျိုးရေးဆိုင်ရာ ပူးပေါင်းဆောင်ရွက်မှု နှင့် ဝန်ဆောင်မှုအကူအညီများရရှိနိုင်ရန် ပွင့်ဖြူမြို့နယ်ရှိ "ရေတံခွန်" စိုက်ပျိုးရေးဝန်ဆောင်မှုလုပ်ငန်း (Yetagon Farm Advisory Services) နှင့်ချိတ်ဆက်၍ မန်းဒေသခံ စိုက်ပျိုးတောင်သူများအတွက် တောင်သူပညာပေးအစီ အစဉ်တစ်ခုကို ၂၀၂၂ ခုနှစ် ဇူလိုင်လအတွင်း စီစဉ်နိုင်ခဲ့ သည်။ အဆိုပါ အစီအစဉ်အရ "ခရမ်းချဉ်စိုက်ပျိုးရာတွင် ကျရောက်သည့် ပိုးမွှားရောဂါများနှင့် သဘာဝပိုးသတ် ဆေး" ဟူသည့် ခေါင်းစဉ်ဖြင့် တောင်သူပညာပေးဆွေး နွေးပွဲကို ဓူလိုင်လ (၁၃) ရက်နေ့တွင် မန်းကျိုးကျေးရွာ၌ ကျင်းပခဲ့ရာ မန်းဒေသခံတောင်သူ ကျား (၂၂) ဦးနှင့် မ (၂၇) ဦး အပါအဝင် စုစုပေါင်း (၄၉) ဦး တက်ရောက်ခဲ့သည်။ အဆိုပါဆွေးနွေးပွဲတွင် ရေတံခွန်စိုက်ပျိုးရေးဝန်ဆောင်မှု လုပ်ငန်းမှ ဦးသိန်းဇော်စိုးက ခရမ်းချဉ်ပင်များတွင်ကျ ရောက်တတ်သည့် ပိုးမွှားအမျိုးအစားများ၊ ပိုးမွှားကျ ရောက်ပါကတွေ့ရှိရသည့် အပင်ရောဂါလက္ခဏာများ၊

အလားတူ "ရေတံခွန်" စိုက်ပျိုးရေးဝန်ဆောင်မှုလုပ်ငန်း နှင့် ပူးပေါင်း၍ မန်းဒေသခံစိုက်ပျိုးတောင်သူများအတွက် "ငရုတ်ခင်းများတွင်ကျရောက်တတ်သည့် ပိုးမွှားရောဂါ များအကြောင်းသိကောင်းစရာ" ဟူသည့် ခေါင်းစဉ်ဖြင့် တောင်သူပညာပေးဆွေးနွေးပွဲကို သြဂုတ်လ (၂၃) ရက်နေ့ တွင် ကျွဲချကျေးရွာ၌ကျင်းပခဲ့ရာ ဒေသခံတောင်သူ (၃၅) ဦး တက်ရောက်ခဲ့သည်။ အဆိုပါဆွေးနွေးပွဲတွင် ရေတံခွန် စိုက်ပျိုးရေးဝန်ဆောင်မှုလုပ်ငန်းမှ ဦးသိန်းဇော်စိုးက ငရုတ် ခင်းများတွင် ကျရောက်တတ်သည့် ပိုးမွှားရောဂါများ၊ ကိုင်းဖျားခြောက်နှင့် မှဲ့ပြောက်စွန်းရောဂါ။ ကာကွယ်နှိမ် နင်းနည်းနှင့် ငရုတ်ပင်စည်ပုပ်၊ သီးပုပ်ရောဂါနှင့် ကာကွယ် နှိမ်နင်းနည်းတို့ကို အသေးစိတ်ပို့ချခဲ့ပြီး တက်ရောက်လာ သည့်တောင်သူများက သိရှိလိုသည်များကို ပြန်လည်မေး မြန်းခဲ့သည်။ ■

ခရမ်းချဉ်စိုက်တောင်သူများအတွက် ရေတံခွန် စိုက်ပျိုးရေးဝန်ဆောင်မှုလုပ်ငန်းမှ ပို့ချသည့် တောင်သူပညာပေးဆွေးနွေးပွဲ

ငရုတ်စိုက်ပျိုးတောင်သူများအတွက် ရေတံခွန် စိုက်ပျိုးရေးဝန်ဆောင်မှုလုပ်ငန်းမှ ပို့ချသည့် တောင်သူပညာပေးဆွေးနွေးပွဲ