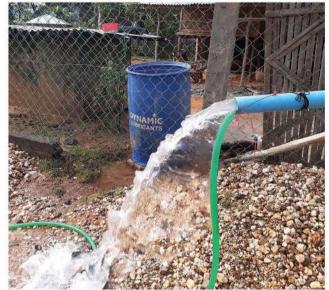

စာမျက်နှာ – ၅ ➤

လုပ်ငန်းများအတွက် စုစုပေါင်းကုန်ကျငွေ ကျပ် ၇,၂၆၉,၂၅၀/

(ကျပ်ခုနစ်ဆယ့်နှစ်သိန်း ခြောက်သောင်းကိုးထောင် နှစ်ရာ့

ငါးဆယ်) ဖြင့် တည်ဆောက်ခဲ့ခြင်းဖြစ်သည်။ အဆိုပါ အများသုံးရေတွင်းမှ ထွက်ရှိသည့်ရေချိုကို ပေါက်ကုန်း

ကျေးရွာရှိ အိမ်ထောင်စု (၁၁၉) စုရှိ ဒေသခံ (၄၉၀) ဦးက

သောက်သုံးရေအဖြစ် အသုံးပြုနိုင်မည်ဖြစ်သည်။ 🔳

#### မျက်နှာဖုံးမှ အဆက်

အများသုံးရေတွင်းတူးဖော်ရန် သတ်မှတ်နေရာတွင် အနက် ပေ (၅၂၀) ရှိ ရေတွင်းတူးဖော်ရေးလုပ်ငန်းများကို စတင် နိုင်ခဲ့ပြီး ရေစုပ်စက်၊ လျှပ်စစ်ဝါယာကြိုး၊ ရေသွယ်တန်းနိုင် မည့် PVC ပိုက်များနှင့် ဆက်စပ်ပစ္စည်းများ ဝယ်ယူတပ် ဆင်နိုင်ရေးအတွက် MPRL E&P (CSR အစီအစဉ်) ဖြင့်