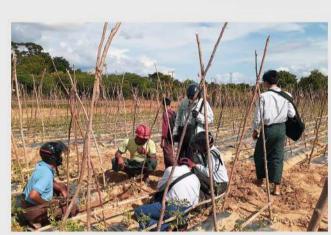

### ခရမ်းချဉ်စိုက်ပျိုးတောင်သူများအတွက် မျိုးစေ့နှင့် စိုက်ပျိုးရေးဆက်စပ်ပစ္စည်းများပံ့ပိုးခြင်း

မန်းရေနံမြေထိစပ်ကျေးရွာ (၁၄) ရွာအနက် နည်းစနစ် အသစ်ဖြင့် ခရမ်းချဉ်စိုက်ပျိုးရေးကို ၂၀၁၉ ခုနှစ်၊ ဇူလိုင်လ မှ စတင်လုပ်ကိုင်လျက်ရှိသည့် မန်းကျိုး၊ ချင်တောင်နှင့် ကျွဲချကျေးရွာများရှိ ခရမ်းချဉ်တောင်သူ (၁၈) ဦးသည် ၂၀၂၁–၂၀၂၂ ဘဏ္ဍာရေးနှစ်၏ ခရမ်းချဉ်စိုက်ပျိုးရာသီ တွင် ခရမ်းချဉ် (၇.၂၅) ဧကကို စိုက်ပျိုးခဲ့ပြီး အောင်မြင် ဖြစ်ထွန်းသည့် ခရမ်းချဉ်သီးနှံများကို ဒေသတွင်းဈေး ကွက်သို့ တင်ပို့ရောင်းချနိုင်ခဲ့ပြီး သင့်တင့်သည့် အမြတ် အစွန်းများလည်း ရရှိခဲ့ကြသည်။

မန်းရေနံမြေဒေသခံစိုက်ပျိုးတောင်သူများထံ ခရမ်းချဉ်မျိုးစေ့များဖြန့်ဝေခြင်းနှင့် ခရမ်းချဉ်တောင်သူများကို နည်းပညာအကူအညီပေးခြင်း

တို့မန်းမြေ သတင်းလွှာသည် MPRL E&P Pte Ltd. ၏ မူပိုင် ဖြစ်ပါသည်။ မြန်မာဘာသာဖြင့် ထုတ်ဝေသည့် တို့မန်းမြေ သတင်းလွှာနှင့် သတင်းလွှာဆိုင်ရာ လိုဂိုအမှတ်အသား၊ သတင်းလွှာတွင်ရေးသားထားသည့် သတင်းနှင့် ဆောင်းပါး များကို တစ်စိတ်တစ်ပိုင်းသော်လည်းကောင်း၊ တစ်ပုဒ်လုံး သော်လည်းကောင်း ကူးယူ၍ တဆင့်ပြန်လည်ထုတ်ဝေခြင်း ခွင့်မပြုပါ။

Vantage Tower – အမှတ် (၆၂၃)၊ ပြည်လမ်း၊ ကမာရွတ်မြို့နယ် ဖုန်း – ၀၁၂၃၀ ၇၇၃၃ ဖက်စ် – ၉၅ ၁၂၃၀ ၇၇၄၄ အီးမေးလ် – mprlstaff@mprlexp.com

ဝက်ဘ်ဆိုဒ် – www.mprlexp.com

အပူပိုင်းဒေသများတွင် ရောင်းတန်းဝင်ခရမ်းချဉ်သီးနှံအဖြစ် စိုက်ပျိုးထုတ်လုပ်နိုင်ရေးအတွက် အစိုဓာတ်ခမ်းခြောက်မှု နှင့်ပေါင်းမြက်ပေါက်ရောက်မှုကို ထိန်းချုပ်နိုင်သည့် မြေ ငွေ့ထိန်းသိမ်းနည်းစနစ်ဖြင့် စိုက်ပျိုးထုတ်လုပ်နိုင်ရန် MPRL E&P (CSR အစီအစဉ်) နှင့် မင်းဘူး (စကု) မြို့နယ် စိုက်ပျိုးရေး ဦးစီးဌာန၏ နည်းပညာအကူအညီ၊ အနီးကပ်ကြီးကြပ်လမ်း ညွှန်မှုတို့နှင့်အတူ မန်းဒေသတောင်သူများအတွက် ခရမ်းချဉ် စိုက်ပျိုးနည်းသစ်များကို ဟင်းသီးဟင်းရွက်နှင့် ဥယျာဉ်ခြံ စိုက်ပျိုးနည်းသင်တန်းများမှတဆင့် ပံ့ပိုးခဲ့ခြင်းဖြစ်သည်။

အဆိုပါစိုက်ပျိုးနည်းဖြင့် ခရမ်းချဉ်စိုက်ပျိုးရာတွင် မိရိုး ဖလာစိုက်ပျိုးနည်းထက် ကနဦးစိုက်ပျိုးစရိတ်ကြီးမြင့် သော်လည်း ပေါင်းမြက်ထိန်းချုပ်နိုင်၍ ပေါင်းထိုးခ သက် သာခြင်း၊ မြေငွေ့ထိန်းပလပ်စတစ် အသုံးပြုခြင်းဖြင့် အစို ဓာတ်တာရှည်ခံအောင် ထိန်းသိမ်းနိုင်ခြင်းကြောင့် ရေတင် ရေသွင်းရသည့် အကြိမ်ရေနည်းပါးခြင်း၊ ပိုးမွှားကျရောက် မှုနည်းပါး၍ ပိုးသတ်ဆေးအသုံးပြုရမှုနည်းပါးခြင်းနှင့် သီးနှံအရည်အသွေး ကောင်းမွန်းခြင်း၊ အထွက်နှုန်းမြင့်မား ခြင်းတို့ကြောင့် ခရမ်းချဉ်စိုက်ပျိုးရေးကို လုပ်ကိုင်လိုသည့် တောင်သူများ ယမန်နှစ်များထက် တိုးတက်များပြားလာ ခြင်းဖြစ်သည်။