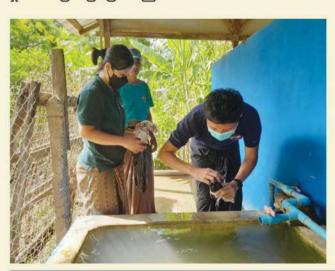

မန်းရေနံမြေရှိ ကျောင်းရေသန့် စက်များမှ ရေနမူနာ ရယူစစ်ဆေး၊ ရလဒ်ကောင်းမွန်ပြီး သောက်သုံးရေ အဖြစ် ဆက်လက်အသုံးပြုနိုင်

မန်းရေနံမြေထိစပ်ကျေးရွာများရှိ အခြေခံပညာကျောင်း (၁၀) ကျောင်းတွင် MPRL E&P (CSR အစီအစဉ်) ဖြင့် တပ်ဆင်ထားပြီးဖြစ်သည့် ရေသန့် စက်များမှ ရရှိသည့် သောက်သုံးရေအရည်အသွေး စစ်ဆေးနိုင်ရန် ရေနမူနာများ ရယူ၍ နှစ်စဉ် ဓာတ်ခွဲစမ်းသပ်လေ့လာလျက်ရှိရာ ၂၀၂၂–၂၀၂၃ ဘဏ္ဍာရေးနှစ်အတွက် ဇွန်လအတွင်း သွားရောက် သည့်ခရီးစဉ်တွင် ရေနမူနာများစုစည်းရယူ၍ ISO Tech ဓာတ်ခွဲခန်းသို့ ပို့ဆောင်ဓာတ်ခွဲခဲ့ပါသည်။ ယင်းသို့စစ် ဆေးရာတွင် pH အခြေအနေ၊ အရောင်၊ နောက်ကျိမှု၊ ရေ တွင်ပျော်ဝင်သည့် ဓာတ်ပစ္စည်း၊ ဆားငန်ရေပါဝင်မှု၊ ကိုလီ ဖောင်းဘက်တီးရီးယား ပါဝင်မှု စသည့်ဖြင့် အမျိုးအစား (၇) မျိုးကို ကျသင့်ငွေ ကျပ် ၄၁၅,၅၀၀/ (ကျပ် လေးသိန်းတစ် သောင်း ငါးထောင့်ငါးရာ) အကုန်အကျခံ စစ်ဆေးခဲ့သည်။

### စာမျက်နှာ – ၆ မှ အဆက် ➤

စစ်ဆေးမှုအရ ကျောင်းများရှိ ရေသန့် စက်မှရရှိသည့် သောက်သုံးရေများသည် သောက်သုံးနိုင်သည့် ရေချိုရေ သန့် အဆင့်တွင်ရှိပြီး ဘေးကင်းကြောင်း စစ်ဆေးတွေ့ ရှိ ရသည့်အတွက် သက်ဆိုင်ရာအခြေခံပညာကျောင်းများရှိ တာဝန်ရှိသူများထံ စစ်ဆေးမှုရလဒ်များကို သွားရောက် ရှင်းလင်းပြသပြီး ဖြစ်သည်။

Chin T

Bank Mater Let Pan T

Auk Kya

Bank Mater Kean I

Treatment Mater Kean I

The Pan T

The Pa

ကျောင်းရေသန့်စက်များမှ ရေနမူနာရယူ ဓာတ်ခွဲခြင်းနှင့် ရလဒ်အကြောင်းပြန်ခြင်း