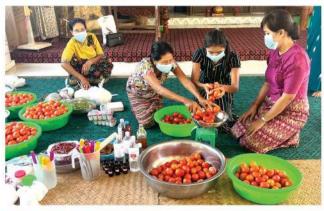

### ခရမ်းချဉ်စိုက်ပျိုးတောင်သူများအတွက် မျိုးစေ့နှင့် စိုက်ပျိုးရေးဆက်စပ်ပစ္စည်းများပံ့ပိုးခြင်း

မန်းရေနံမြေထိစပ်ကျေးရွာ (၁၄) ရွာအနက် နည်းစနစ် အသစ်ဖြင့် ခရမ်းချဉ်စိုက်ပျိုးရေးကို ၂၀၁၉ ခုနှစ်၊ ဇူလိုင်လ မှ စတင်လုပ်ကိုင်လျက်ရှိသည့် မန်းကျိုး၊ ချင်တောင်နှင့် ကျွဲချကျေးရွာများရှိ ခရမ်းချဉ်တောင်သူ (၁၈) ဦးသည် ၂၀၂၁–၂၀၂၂ ဘဏ္ဍာရေးနှစ်၏ ခရမ်းချဉ်စိုက်ပျိုးရာသီ တွင် ခရမ်းချဉ် (၇.၂၅) ဧကကို စိုက်ပျိုးခဲ့ပြီး အောင်မြင် ဖြစ်ထွန်းသည့် ခရမ်းချဉ်သီးနှံများကို ဒေသတွင်းဈေး ကွက်သို့ တင်ပို့ရောင်းချနိုင်ခဲ့ပြီး သင့်တင့်သည့် အမြတ် အစွန်းများလည်း ရရှိခဲ့ကြသည်။

မန်းရေနံမြေဒေသခံစိုက်ပျိုးတောင်သူများထံ ခရမ်းချဉ်မျိုးစေ့များဖြန့်ဝေခြင်းနှင့် ခရမ်းချဉ်တောင်သူများကို နည်းပညာအကူအညီပေးခြင်း

တို့မန်းမြေ သတင်းလွှာသည် MPRL E&P Pte Ltd. ၏ မူပိုင် ဖြစ်ပါသည်။ မြန်မာဘာသာဖြင့် ထုတ်ဝေသည့် တို့မန်းမြေ သတင်းလွှာနှင့် သတင်းလွှာဆိုင်ရာ လိုဂိုအမှတ်အသား၊ သတင်းလွှာတွင်ရေးသားထားသည့် သတင်းနှင့် ဆောင်းပါး များကို တစ်စိတ်တစ်ပိုင်းသော်လည်းကောင်း၊ တစ်ပုဒ်လုံး သော်လည်းကောင်း ကူးယူ၍ တဆင့်ပြန်လည်ထုတ်ဝေခြင်း ခွင့်မပြုပါ။