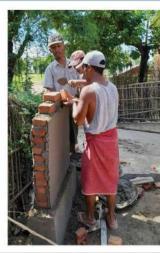

### မန်းကျိုးကျေးရွာ၏ ကျေးရွာလမ်းမတွင် ကွန်ကရစ် လမ်းခင်းခြင်းနှင့် ရေနုတ်မြောင်းများတူးဖော်ခြင်း

မန်းရေနံမြေထိစပ်ကျေးရွာများအနက် မန်းကျိုးကျေးရွာ တွင် ကျေးရွာနေဒေသခံများ အသုံးပြုလျက်ရှိသည့် လမ်း များတွင် ပြုပြင်ရန်လိုအပ်သည့် လမ်းပိုင်းနေရာများ အတွက် ကွန်ကရစ်ခင်းခြင်း၊ လမ်းဘေးဝဲယာတို့တွင် ရေ နုတ်မြောင်းတူးဖော်တည်ဆောက်ခြင်းလုပ်ငန်းများကို ၂၀၂၂ ခုနှစ်၊ ဩဂုတ်လအတွင်း MPRL E&P (CSR အစီ အစဉ်) ဖြင့် စတင်ဆောင်ရွက်ခဲ့သည်။ အဆိုပါလုပ်ငန်းများ ကို ကျေးရွာအခြေခံအဆောက်အဦ ဖွံ့ဖြိုးတိုးတက်ရေး လုပ်ငန်းအနေဖြင့် ကနဦးလျာထားအစီအစဉ်အတိုင်း စနစ်

မန်းကျိုးကျေးရွာရှိ အများသုံးလမ်းမကို ကွန်ကရစ်ခင်းခြင်းနှင့် ရေနုတ်မြောင်းတူးဖော်တည်ဆောက်ခြင်း

တကျအကောင်အထည်ဖော်လျက်ရှိသည်။ လုပ်ငန်းအတွက် MPRL E&P (CSR အစီအစဉ်) ဖြင့် ကျပ် ၃,၀၉၂,၂၀၀/ ပံ့ပိုး ခဲ့ပြီး မန်းကျိုးကျေးရွာဒေသခံများ၏ ထည့်ဝင်ငွေ ကျပ် ၅၂၈,၉၀၀/ ဖြင့် တည်ဆောက်ခဲ့ခြင်း ဖြစ်သည်။