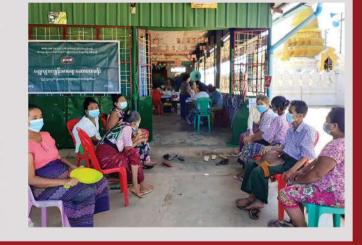

## ဒေသခံများအတွက် အခမဲ့ကျန်းမာရေးစောင့်ရှောက်မှုကို မန်းရေနံမြေတာဝန်ခံဆရာဝန်နှစ်ဦးဖြင့် တိုးချဲ့ပံ့ပိုးလျက်ရှိ

မြန်မာ့ရေနံနှင့်သဘာဝဓာတ်ငွေ့လုပ်ငန်း (MOGE) ၏

သောက်သုံးရေဖြန့်ဝေမှုအစီအစဉ်တွင် မန်းရေနံမြေထိစပ်

ကျေးရွာ (၁၄) ရွာအနက် အေးမြ၊ နန်းဦး၊ လေးအိမ်တန်း၊

အောက်ကျောင်းနှင့် လက်ပံတော၊ ပေါက်ကုန်းနှင့် လက်ပံ

တပင်ကျေးရွာတို့ပါရှိပြီး ကျန်ကျေးရွာ (၅) ရွာသည် အဆိုပါ

MPRL E&P သည် ၂၀၂၂ ခုနှစ်၊ မတ်လအတွင်း ပြုလုပ်ခဲ့ သည့် CSR လုပ်ငန်းဆိုင်ရာသက်ရောက်မှု ဆန်းစစ်ချက် အစီရင်ခံစာအရ မန်းရေနံမြေထိစပ်ကျေးရွာနေဒေသခံ များအတွက် အခမဲ့ကျန်းမာရေးစောင့်ရှောက်မှု ပံ့ပိုးလျက်ရှိ သည့် ရွေ့လျားဆေးပေးခန်းများကို တိုးချဲ့ဖွင့်လှစ်နိုင်ရန် ဒေသခံများ၏ လိုအပ်ချက်နှင့် လိုလားချက်အဖြစ် စိစစ်

ဖော်ထုတ်သိရှိရသည်။ အဆိုပါလိုအပ်ချက်ကို ဖြည့်ဆည်း နိုင်ရန် မန်းရေနံမြေကျေးရွာ (၄) ရွာတွင် အပတ်စဉ် (၄) ကြိမ် ဖွင့်လှစ်လျက်ရှိသည့် ရွေ့လျားဆေးပေးခန်းများတွင် အေးမြ နှင့် နန်းဦး-အောက်ကျောင်းကျေးရွာတို့တွင် အပတ်စဉ် ဗုဒ္ဓဟူးနေ့တိုင်း တစ်လှည့်စီ တိုးချဲ့ဖွင့်လှစ်နိုင်ရန် လိုအပ် သည်များ ကြိုတင်ပြင်ဆင်ဆောင်ရွက်ခဲ့သည်။ ယင်းသို့ဆောင်ရွက်နေစဉ် ယခင်က CSR အစီအစဉ်ဖြင့် ပံ့ပိုးခဲ့သည့် ပြင်ပဆရာဝန်တစ်ဦးအစား MPRL E&P ကျန်း မာရေး၊ ဘေးကင်းလုံခြုံရေးနှင့် ပတ်ဝန်းကျင်ထိန်းသိမ်း ရေးဌာန (HSE Department) ၏ ပူးပေါင်းပါဝင်ပံ့ပိုးမှုဖြင့် မန်းရေနံမြေတာဝန်ခံ ဆရာဝန် (၂) ဦးက ၂၀၂၂ ခုနှစ်၊

#### မျက်နှာဖုံးမှ အဆက် ➤

ဇွန်လ (၂၀) ရက်နေ့မှ စတင်၍ အလှည့်ကျတာဝန်ယူ၍ ဒေသခံများအတွက် ကျန်းမာရေးစောင့်ရောက်မှုကို ပိုမို ပူးပေါင်းပါဝင်ပံ့ပိုးနိုင်ခဲ့သည်။ ထို့ပြင် ရွေ့လျားဆေးပေးခန်း များ ဖွင့်လှစ်နိုင်ရန် မူလကတည်းက ကူညီပံ့ပိုးလျက်ရှိသည့် ကျန်းမာရေးအထောက်အကူပြု ဝန်ထမ်းများ၊ ဒေသခံ စေတနာ့ဝန်ထမ်းများနှင့် CSR လုပ်ငန်းအဖွဲ့ဝင်များက လည်း ဆေးပေးခန်း ထပ်မံတိုးချဲ့ဖွင့်လှစ်နိုင်ရန် ပူးပေါင်း ပါဝင်ဆောင်ရွက်ခဲ့သည်။ ၂၀၂၂ ခုနှစ်၊ ဖေဖော်ဝါရီလ (၂၁) ရက်မှ စက်တင်ဘာလ (၁၆) ရက်နေ့အထိ ဖွင့်လှစ်ပြီး ဆေးခန်းအကြိမ်ရေ (၁၂၇) ကြိမ်နှင့် အိမ်တိုင်ရာရောက် ကျန်းမာရေးစောင့်ရှောက်မှုပေးခဲ့ပြီး ဒေသခံများက (၄,၈၆၇) ကြိမ် လာရောက်ပြသပြီးဖြစ်သည်။ ထို့ပြင် ဒေသခံများတွင်အဖြစ်များသည့် ဆီးချိုနှင့် သွေးတိုးရောဂါ ကဲ့သို့ ကျန်းမာရေးပြဿနာတစ်ခုစီအလိုက် ကျန်းမာရေး

မန်းရေနံမြေတာဝန်ခံဆရာဝန်နှစ်ဦးဖြင့် ရွေ့လျားဆေးပေးခန်းများတိုးချဲ့ ဖွင့်လှစ်ခြင်းနှင့် အိမ်တိုင်ရာရောက် ကျန်းမာရေးစောင့်ရှောက်မှုပေးခြင်း

ပညာပေးဆွေးနွေးပွဲများကို ပံ့ပိုးနိုင်ရန်စီစဉ်ခဲ့ရာ ၂၀၂၂ ခုနှစ်၊ ဩဂုတ်လ (၂၂) ရက်နေ့မှ စက်တင်ဘာလ (၁၆) ရက် နေ့အထိ "သွေးတိုး၊ ဆီးချိုရောဂါအကြောင်း သိကောင်းစရာ" ခေါင်းစဉ်ဖြင့် ဟောပြောပို့ချမှု (၁၅) ကြိမ် ပြုလုပ်ခဲ့သည်။ ဆီးချိုရောဂါအကြောင်းသိကောင်းစရာများကို မန်းရေနံမြေ တာဝန်ခံဆရာဝန် ဒေါက်တာလှိုင်မင်းထက်ကျော်ကလည်း ကောင်း၊ သွေးတိုးရောဂါအကြောင်း သိကောင်းစရာများကို မန်းရေနံမြေတာဝန်ခံဆရာဝန် ဒေါက်တာကျော်ရဲထွဋ်က လည်းကောင်း မျှဝေပြောကြားခဲ့ရာ ရွေ့လျားဆေးခန်းများ မဖွင့်လှစ်မီ နံနက် (၈) နာရီခွဲမှ (၉) နာရီခွဲအထိပြုလုပ်သော အဆိုပါ ကျန်းမာရေးအသိပညာပေး ဟောပြောပွဲများသို့ ဒေသခံ (၃၀၂) ဦး တက်ရောက်ခဲ့သည်။