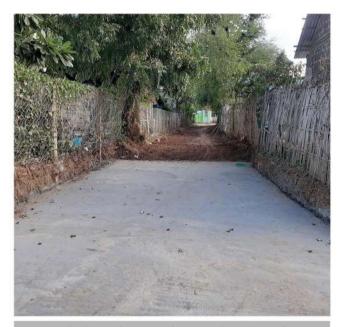

### ကျေးရွာလမ်းမများတွင် ကွန်ကရစ် ရေကျော် တည်ဆောက်ခြင်း

၂၀၂၂–၂၀၂၃ ဘဏ္ဍာရေးနှစ်အတွင်းဆောင်ရွက်ရန် လျာ ထားသည့် ဒေသဖွံ့ဖြိုးရေးလုပ်ငန်း လျာထားချက်များအရ မန်ကျီးချောင်းကျေးရွာရှိ ခရေလမ်းနှင့် ခွာညိုလမ်းတို့ တွင် ကွန်ကရစ်ရေကျော် တည်ဆောက်နိုင်ရန် သက်ဆိုင်ရာ ကျေးရွာအုပ်ချုပ်ရေးမှူး၊ ကျေးရွာဖွံ့ဖြိုးတိုးတက်ရေး ကော်မတီများ၊ ကျေးရွာစေတနာ့ဝန်ထမ်းများနှင့် တွေ့ဆုံ ဆွေးနွေးခဲ့ပြီး ရေကျော်တည်ဆောက်ရေးလုပ်ငန်းများကို ၂၀၂၂ ခုနှစ်၊ ဇွန်လမှ စတင်ဆောင်ရွက်ခဲ့သည်။ ၂၀၂၂ ခုနှစ် ဇူလိုင်လ (၁၁) ရက်နေ့တွင် အဆိုပါ ကွန်ကရစ် ရေကျော် တည်ဆောက်ရေးလုပ်ငန်းများပြီးစီးခဲ့ပြီး MPRL E&P

မန်ကျီးချောင်းကျေးရွာရှိ အများသုံး လမ်းမတွင် ကွန်ကရစ်ရေကျော်တည်ဆောက်ခြင်း

(CSR အစီအစဉ်) ဖြင့် ကျပ် ၂,၂၃၅,၀၀၀/ (ကျပ်နှစ်ဆယ့် နှစ်သိန်း သုံးသောင်းငါးထောင်) ပံ့ပိုးခဲ့ပြီး မန်ကျီးချောင်း ကျေးရွာ ဒေသခံများက ကျပ် ၃၁၀,၀၀၀/ (ကျပ်သုံးသိန်း တစ်သောင်း) ထည့်ဝင်ခဲ့ရာ စုစုပေါင်း ကျပ် ၂,၅၄၅,၀၀၀/ (ကျပ်နှစ်ဆယ့် ငါးသိန်းလေးသောင်းငါးထောင်) အကုန် အကျခံ တည်ဆောက်ခဲ့ခြင်းဖြစ်သည်။