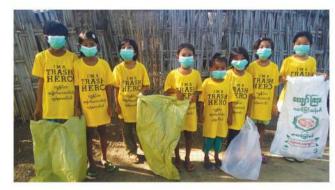

## မန်းရေနံမြေ၏ ကိုယ့်အားကိုယ်ကိုး အမှိုက်သိမ်းဝန်ဆောင်မှုစနစ်တွင် Trash Hero Minbu ၏ အမှိုက်ကောက် လှုပ်ရှားမှုများဖြင့် ပါဝင်အားဖြည့်လျက်ရှိ

၂၀၁၉ ခုနှစ်၊ ဇန်နဝါရီလမှစတင်၍ မန်းရေနံမြေဒေသခံ များအတွက် ကိုယ့်အားကိုယ်ကိုး အမှိုက်သိမ်းစနစ် MPRL E&P (CSR အစီအစဉ်) ဖြင့် စတင်ထူထောင်ခဲ့ပြီး (၃) နှစ် တာကာလအတွင်း ရေနံမြေထိစပ်ကျေးရွာ (၁၃) ရွာတွင် လည်ပတ်လုပ်ကိုင်လျက်ရှိသည်။ စွန့်ပစ်အမှိုက်စီမံခန့်ခွဲ ရေးလုပ်ငန်းတွင် အရေးပါသည့် အမှိုက်သိမ်းယာဉ်ဖြင့် သတ်မှတ်ကျေးရွာများတွင် သတ်မှတ်ရက်အတိုင်း အမှိုက်

လိုက်လံသိမ်းယူရသည့် ဝန်ဆောင်မှုကို ကျွဲချကျေးရွာနေ ဦးသိန်းနိုင်က ဦးစီးဆောင်ရွက်လျက်ရှိသည့် သက်ဆိုင်ရာ ကျေးရွာအလိုက် စေတနာ့ဝန်ထမ်းများကပါ ပူးပေါင်းဆောင် ရွက်လျက်ရှိသည်။ ၂၀၂၂–၂၀၂၃ ဘဏ္ဍာရေးနှစ်၊ ဒုတိယ သုံးလပတ်အတွင်း မန်းရေနံမြေ ထိစပ်ကျေးရွာများတွင် အမှိုက်ကောက်လှုပ်ရှားမှုပေါင်း (၁၇) ကြိမ်ဆောင်ရွက်ခဲ့ ပြီး အဆိုပါလှုပ်ရှားမှုတွင် Trash Hero Minbu ၏ အမှိုက်

ကောက်သူရဲကောင်း (၂၇၃) ဦးက ပူးပေါင်းပါဝင်ခဲ့ပြီး အမှိုက်အိတ် (၆၆) အိတ်ပါ အမှိုက်ကီလို (၃၃၀) ကီလိုကို ကောက်ယူသိမ်းဆည်းနိုင်ခဲ့သည်။ ထို့ပြင် ကျေးရွာနေဒေသ ခံများ၏ စွန့် ပစ်အမှိုက်စီမံခန့် ခွဲမှုတွင် ပိုမိုပူးပေါင်းပါဝင် ဆောင်ရွက်နိုင်ရန် အဆိုပါစနစ်၏အရေးပါပုံနှင့် ဒေသခံ များနှင့် ဒေသအကျိုးဖြစ်ထွန်းရေးတွင် ကောင်းစွာအထောက် အကူဖြစ်သည့်လုပ်ငန်းဖြစ်ကြောင်း အသိပညာပေးအစီ အစဉ်များကို ကျေးရွာများတွင်လည်းကောင်း၊ မန်းရေနံ မြေရှိ အခြေခံပညာကျောင်းများတွင်လည်းကောင်း အသိ ပညာပေးအစီ ပညာပေးအစီအစဉ်များကို ရေနံမြေ CSR လုပ်ငန်းအဖွဲ့ ဝင်များက စဉ်ဆက်မပြတ်ပို့ချလျက်ရှိသည်။ ■

Trash Hero Minbu ၏ အမှိုက်ကောက်လှုပ်ရှားမှုများ

အမှိုက်သိမ်းဝန်ဆောင်မှု ဆောင်ရွက်မှုအခြေအနေ

စွန့်ပစ်အမှိုက်စီမံခန့်ခွဲမှုယေား