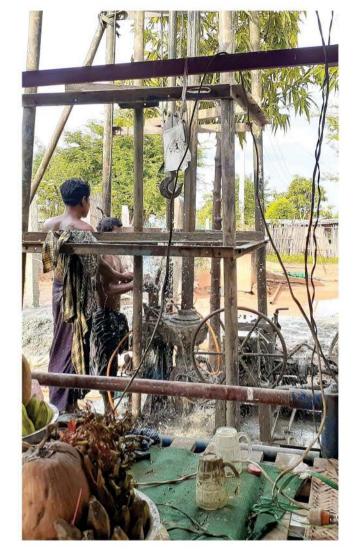

မန်းရေနံမြေဒေသဖွံ့ဖြိုးရေး CSR လုပ်ငန်းဆောင်ရွက်ချက်များ

အစီအစဉ်တွင် မပါဝင်သေးကြောင်း ၂၀၂၂ ခုနှစ်၊ မတ်လတွင် ပြုလုပ်ခဲ့သည့် CSR & Communications ဌာန၏ CSR လုပ်ငန်းဆိုင်ရာ သက်ရောက်မှုဆန်းစစ်ချက်အစီရင်ခံစာ (Impact Assessment Survey–2022) တွင် ဖော်ပြပါရှိ သည်။ အဆိုပါ MOGE ၏ ရေဖြန့်ဝေမှုအစီအစဉ်တွင် ပါဝင်

သည့် ပေါက်ကုန်းနှင့် လက်ပံတပင်ကျေးရွာတို့သည်လည်း အချိန်မှန် ရေရရှိရန် အခက်အခဲအချို့ရှိသည့်အတွက် ကျေးရွာနေဒေသခံများ အသုံးပြုနိုင်ရန် အများသုံးရေတွင်း တူးဖော်နိုင်ရေးကို CSR လုပ်ငန်းအဖွဲ့ဝင်များက ၂၀၂၂–၂၀၂၃ ဘဏ္ဍာရေးနှစ် ပထမသုံးလပတ်ကာလအတွင်း သက်ဆိုင်ရာ လုပ်ငန်းဆက်စပ်လုပ်ကိုင်သူများနှင့် ညှိနှိုင်းဆွေးနွေးခဲ့ပြီး လိုအပ်သည်များ ကြိုတင်ပြင်ဆင်ခဲ့သည်။

ဒေသဖွံ့ဖြိုးတိုးတက်ရေးလုပ်ငန်းဆောင်ရွက်မှုအစီအစဉ်၏ ကဏ္ဍတစ်ရပ်အနေဖြင့် MPRL E&P CSR လုပ်ငန်းအဖွဲ့ဝင် များသည် ၂၀၂၂ ခုနှစ် ဇူလိုင်လတွင် ပေါက်ကုန်းကျေးရွာရှိ

စာမျက်နှာ – ၃ ➤

#### မျက်နှာဖုံးမှ အဆက်

အများသုံးရေတွင်းတူးဖော်ရန် သတ်မှတ်နေရာတွင် အနက် ပေ (၅၂၀) ရှိ ရေတွင်းတူးဖော်ရေးလုပ်ငန်းများကို စတင် နိုင်ခဲ့ပြီး ရေစုပ်စက်၊ လျှပ်စစ်ဝါယာကြိုး၊ ရေသွယ်တန်းနိုင် မည့် PVC ပိုက်များနှင့် ဆက်စပ်ပစ္စည်းများ ဝယ်ယူတပ် ဆင်နိုင်ရေးအတွက် MPRL E&P (CSR အစီအစဉ်) ဖြင့်