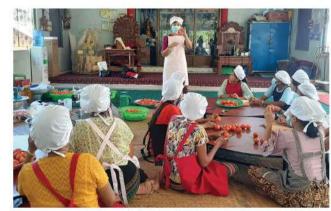

### ခရမ်းချဉ်သီးအခြေခံ တန်းဖိုးမြှင့်စားသောက်ကုန် ထုတ်လုပ်မှု နည်းပညာသင်တန်းဖွင့်လှစ်ပို့ချ

မန်းရေနံမြေဒေသထွက်သီးနှံတစ်မျိုးဖြစ်သည့် ခရမ်းချဉ် သီးနှံကို ဘေးအန္တရာယ်ကင်းရှင်းပြီး အာဟာရပြည့်ဝ သည့် စားသောက်ကုန်များအဖြစ် ထုတ်လုပ်ရောင်းချနိုင် ရန်၊ စားသောက်ကုန် အန္တရာယ်ကင်းရှင်းရေး အသိပညာ များနှင့် အရည်အသွေးပြည့်မီပြီး စားသုံးရန်သင့်လျော် သည့် စားသောက်ကုန်များကို ဒေသတွင်းဈေးကွက်တွင် ရရှိသုံးစွဲနိုင်စေရန်ရည်ရွယ်၍ ခရမ်းချဉ်သီးအခြေခံတန်ဖိုး မြှင့် စားသောက်ကုန်ထုတ်လုပ်မှုနည်းပညာသင်တန်းကို ၂၀၂၂ ခုနှစ်၊ စက်တင်ဘာလ (၅) နေ့မှ (၁၁) ရက်နေ့အထိ မန်းရေနံမြေရှိကျေးရွာတွင် ဖွင့်လှစ်ပို့ချခဲ့သည်။ အဆိုပါ သင်တန်းမဖွင့်လှစ်မီ သင်တန်းကို စိတ်ပါဝင်စားသည့် မန်း ရေနံမြေဒေသခံများနှင့် ရေနံမြေ CSR ညှိနှိုင်းရေးမှူးက တွေ့ဆုံဆွေးနွေးခဲ့ပြီး သင်တန်းဆိုင်ရာအချက်အလက်များ နှင့် သင်တန်းတက်ရောက်နိုင်ရေး လိုအပ်ချက်များကို မျှဝေ ခဲ့သည်။ အဆိုပါသင်တန်းသို့ မန်းရေနံမြေဒေသခံ (၂၀) ဦး တက်ရောက်ခဲ့ပြီး အသေးစားစက်မှုလုပ်ငန်းဦးစီးဌာန၏ သင်တန်းမျူး ဒေါ်စိုးစိုးစံက လာရောက်ပို့ချခဲ့သည်။ သင် တန်းတွင် ခရမ်းချဉ်အခြေခံတန်ဖိုးမြှင့် စားသောက်ကုန် အမျိုးမျိုးထုတ်လုပ်ခြင်း၊ တာရှည်ခံသီးနှံခြောက်များ ထုတ် လုပ်ခြင်း၊ ယို၊ ဂျယ်လီ၊ ဆော့စ်နှင့် အခြားစားသောက်ကုန် များ ထုတ်လုပ်ခြင်း၊ စားသောက်ကုန်ဘေးအန္တရာယ်ကင်း ရှင်းရေးနှင့် အာဟာရပြည့်ဝရေးဆိုင်ရာ စီမံခန့်ခွဲမှုနည်း လမ်းများစသည့် ဘာသာရပ်များကို စာတွေ့လက်တွေ့ သင် ကြားပို့ချခဲ့သည်။