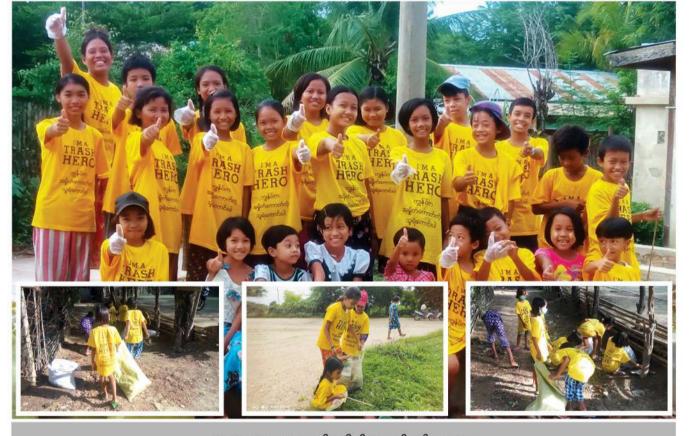

## မန်းရေနံမြေ၏ ကိုယ့်အားကိုယ်ကိုး အမှိုက်သိမ်းဝန်ဆောင်မှုစနစ်တွင် Trash Hero Minbu ၏ အမှိုက်ကောက် လှုပ်ရှားမှုများဖြင့် ပါဝင်အားဖြည့်လျက်ရှိ

၂၀၁၉ ခုနှစ်၊ ဇန်နဝါရီလမှစတင်၍ မန်းရေနံမြေဒေသခံ များအတွက် ကိုယ့်အားကိုယ်ကိုး အမှိုက်သိမ်းစနစ် MPRL E&P (CSR အစီအစဉ်) ဖြင့် စတင်ထူထောင်ခဲ့ပြီး (၃) နှစ် တာကာလအတွင်း ရေနံမြေထိစပ်ကျေးရွာ (၁၃) ရွာတွင် လည်ပတ်လုပ်ကိုင်လျက်ရှိသည်။ စွန့်ပစ်အမှိုက်စီမံခန့်ခွဲ ရေးလုပ်ငန်းတွင် အရေးပါသည့် အမှိုက်သိမ်းယာဉ်ဖြင့် သတ်မှတ်ကျေးရွာများတွင် သတ်မှတ်ရက်အတိုင်း အမှိုက်

လိုက်လံသိမ်းယူရသည့် ဝန်ဆောင်မှုကို ကျွဲချကျေးရွာနေ ဦးသိန်းနိုင်က ဦးစီးဆောင်ရွက်လျက်ရှိသည့် သက်ဆိုင်ရာ ကျေးရွာအလိုက် စေတနာ့ဝန်ထမ်းများကပါ ပူးပေါင်းဆောင် ရွက်လျက်ရှိသည်။ ၂၀၂၂–၂၀၂၃ ဘဏ္ဍာရေးနှစ်၊ ဒုတိယ သုံးလပတ်အတွင်း မန်းရေနံမြေ ထိစပ်ကျေးရွာများတွင် အမှိုက်ကောက်လှုပ်ရှားမှုပေါင်း (၁၇) ကြိမ်ဆောင်ရွက်ခဲ့ ပြီး အဆိုပါလှုပ်ရှားမှုတွင် Trash Hero Minbu ၏ အမှိုက်

ကောက်သူရဲကောင်း (၂၇၃) ဦးက ပူးပေါင်းပါဝင်ခဲ့ပြီး အမှိုက်အိတ် (၆၆) အိတ်ပါ အမှိုက်ကီလို (၃၃၀) ကီလိုကို ကောက်ယူသိမ်းဆည်းနိုင်ခဲ့သည်။ ထို့ပြင် ကျေးရွာနေဒေသ ခံများ၏ စွန့် ပစ်အမှိုက်စီမံခန့် ခွဲမှုတွင် ပိုမိုပူးပေါင်းပါဝင် ဆောင်ရွက်နိုင်ရန် အဆိုပါစနစ်၏အရေးပါပုံနှင့် ဒေသခံ များနှင့် ဒေသအကျိုးဖြစ်ထွန်းရေးတွင် ကောင်းစွာအထောက် အကူဖြစ်သည့်လုပ်ငန်းဖြစ်ကြောင်း အသိပညာပေးအစီ အစဉ်များကို ကျေးရွာများတွင်လည်းကောင်း၊ မန်းရေနံ မြေရှိ အခြေခံပညာကျောင်းများတွင်လည်းကောင်း အသိ ပညာပေးအစီ ပညာပေးအစီအစဉ်များကို ရေနံမြေ CSR လုပ်ငန်းအဖွဲ့ ဝင်များက စဉ်ဆက်မပြတ်ပို့ချလျက်ရှိသည်။ ■

Trash Hero Minbu ၏ အမှိုက်ကောက်လှုပ်ရှားမှုများ

အမှိုက်သိမ်းဝန်ဆောင်မှု ဆောင်ရွက်မှုအခြေအနေ

စွန့်ပစ်အမှိုက်စီမံခန့်ခွဲမှုယေား