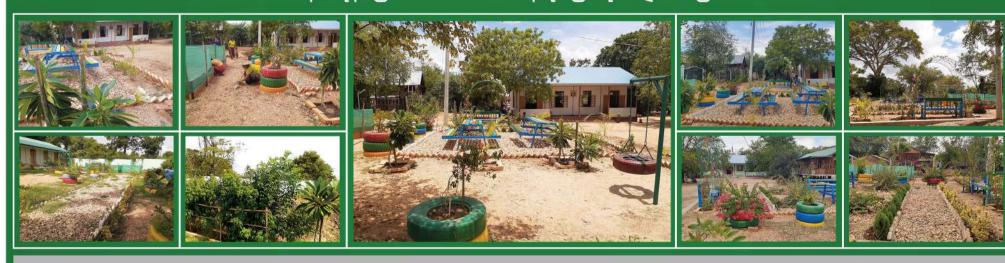

# ၂၀၂၂–၂၀၂၃ ဘဏ္ဍာရေးနှစ် ဒုတိယသုံးလပတ်အတွင်း တွေ့မြင်ရသည့် မန်းရေနံမြေဒေသ၏ "စိမ်းလန်းစိုပြေ တို့ကျောင်းမြေ"

မယ်ဘေ့ကုန်းနှင့်လက်ပံတပင်ကျေးရွာ အခြေခံပညာကျောင်းများရှိ "စိမ်းလန်းစိုပြေ တို့ကျောင်းမြေ"အစီအစဉ်အရ စိုက်ပျိုးထားရှိသည့် သစ်ပင်ပန်းမန်များအခြေအနေ