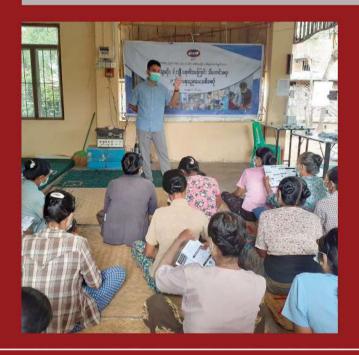

### ခရမ်းချဉ်သီးအခြေခံ တန်းဖိုးမြှင့်စားသောက်ကုန် ထုတ်လုပ်မှု နည်းပညာသင်တန်းဖွင့်လှစ်ပို့ချ

မန်းရေနံမြေဒေသထွက်သီးနှံတစ်မျိုးဖြစ်သည့် ခရမ်းချဉ် သီးနှံကို ဘေးအန္တရာယ်ကင်းရှင်းပြီး အာဟာရပြည့်ဝ သည့် စားသောက်ကုန်များအဖြစ် ထုတ်လုပ်ရောင်းချနိုင် ရန်၊ စားသောက်ကုန် အန္တရာယ်ကင်းရှင်းရေး အသိပညာ များနှင့် အရည်အသွေးပြည့်မီပြီး စားသုံးရန်သင့်လျော် သည့် စားသောက်ကုန်များကို ဒေသတွင်းဈေးကွက်တွင် ရရှိသုံးစွဲနိုင်စေရန်ရည်ရွယ်၍ ခရမ်းချဉ်သီးအခြေခံတန်ဖိုး မြှင့် စားသောက်ကုန်ထုတ်လုပ်မှုနည်းပညာသင်တန်းကို ၂၀၂၂ ခုနှစ်၊ စက်တင်ဘာလ (၅) နေ့မှ (၁၁) ရက်နေ့အထိ မန်းရေနံမြေရှိကျေးရွာတွင် ဖွင့်လှစ်ပို့ချခဲ့သည်။ အဆိုပါ သင်တန်းမဖွင့်လှစ်မီ သင်တန်းကို စိတ်ပါဝင်စားသည့် မန်း ရေနံမြေဒေသခံများနှင့် ရေနံမြေ CSR ညှိနှိုင်းရေးမှူးက တွေ့ဆုံဆွေးနွေးခဲ့ပြီး သင်တန်းဆိုင်ရာအချက်အလက်များ နှင့် သင်တန်းတက်ရောက်နိုင်ရေး လိုအပ်ချက်များကို မျှဝေ ခဲ့သည်။ အဆိုပါသင်တန်းသို့ မန်းရေနံမြေဒေသခံ (၂၀) ဦး တက်ရောက်ခဲ့ပြီး အသေးစားစက်မှုလုပ်ငန်းဦးစီးဌာန၏ သင်တန်းမျူး ဒေါ်စိုးစိုးစံက လာရောက်ပို့ချခဲ့သည်။ သင် တန်းတွင် ခရမ်းချဉ်အခြေခံတန်ဖိုးမြှင့် စားသောက်ကုန် အမျိုးမျိုးထုတ်လုပ်ခြင်း၊ တာရှည်ခံသီးနှံခြောက်များ ထုတ် လုပ်ခြင်း၊ ယို၊ ဂျယ်လီ၊ ဆော့စ်နှင့် အခြားစားသောက်ကုန် များ ထုတ်လုပ်ခြင်း၊ စားသောက်ကုန်ဘေးအန္တရာယ်ကင်း ရှင်းရေးနှင့် အာဟာရပြည့်ဝရေးဆိုင်ရာ စီမံခန့်ခွဲမှုနည်း လမ်းများစသည့် ဘာသာရပ်များကို စာတွေ့လက်တွေ့ သင် ကြားပို့ချခဲ့သည်။