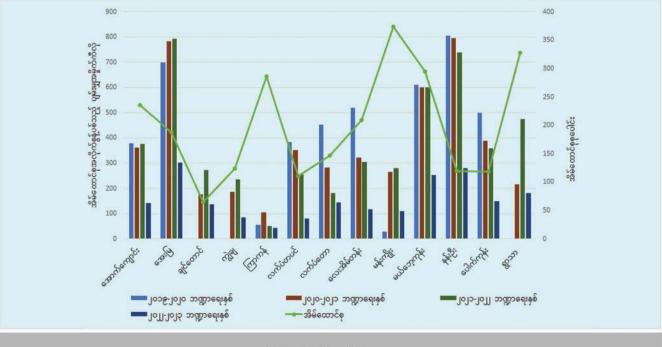

အကြံပြုဆွေးနွေးခြင်းလုပ်ငန်းစဉ်ဆိုင်ရာအရေးကြီး စွမ်းဆောင်ရည်ပြအညွှန်းကိန်း (၂၀၁၄ ခုနှစ်မှ ၂၀၂၂ ခုနှစ်၊ စက်တင်ဘာလအထိ)

များတင်ပြလာသည့် အကြံပြုဆွေးနွေးတင်ပြမှုနှင့် စိုးရိမ် မှုများကိုဖော်ထုတ်၍ ထိရောက်စွာဖြေရှင်းဆောင်ရွက် သည့်လုပ်ငန်းစဉ် ဖြစ်သည်။ MPRL E&P ၏ ရည်ရွယ်ချက် တွင် ဒေသခံများ၏လိုလားချက်များကို ဖော်ထုတ်တင်ပြ ခြင်းဖြင့် လုပ်ငန်းလုပ်ကိုင်ဆောင်ရွက်မှုနှင့် ဆက်စပ်သည့် သဘာဝပတ်ဝန်းကျင်နှင့် ရေနံမြေထိစပ်ကျေးရွာများနေ ဒေသခံများအပေါ် သက်ရောက်မှုများကို လေ့လာစောင့် ကြည့်ပြီး ဖြေရှင်းဆောင်ရွက်ခြင်းလည်းဖြစ်သည်။ လုပ် ငန်းဆောင်ရွက်နိုင်ရန် လူမှုရေးအရ သဘောတူညီမှုရရှိ ခြင်းသည် ဒေသခံများနှင့် ထိရောက်သည့် ပူးပေါင်းဆောင် ရွက်မှုကို တည်ထောင်လုပ်ကိုင်နိုင်ခြင်း၏ အဓိအကြောင်း ရင်းလည်း ဖြစ်သည်။ ၂၀၂၂–၂၀၂၃ ဘဏ္ဍာရေးနှစ် ဒုတိယသုံးလပတ်အတွင်း မန်း ရေနံမြေနှင့် ထိစပ်ကျေးရွာများဖြစ်သည့် ရွာသာနှင့် အောက် ကျောင်းကျေးရွာတို့ရှိ ဒေသခံများထံမှ ကုမ္ပဏီ၏လုပ်ငန်း လုပ်ကိုင်ဆောင်ရွက်မှုကြောင့် ဖြစ်ပေါ်လာသည့် အကျိုး ဆက် (သို့မဟုတ်) သက်ရောက်မှု၊ နစ်နာမှုတစ်စုံတစ်ရာရှိ ကြောင်း ပေးပို့လာသော အကြံပြုစာလွှာ စုစုပေါင်း (၂) စောင် လက်ခံရှိခဲ့ရာ ၂၀၁၄ ခုနှစ်မှ ယနေ့အထိပေးပို့လာသော အကြံ ပြုစာအရေအတွက် စုစုပေါင်း (၁၆၂) စောင်ရှိပြီဖြစ်သည်။ တင်ပြလာသည့်ဖြစ်စဉ်များကို MPRL E&P ၏ မန်းရေနံ မြေစီမံခန့်ခွဲရေးအဖွဲ့ (Field Operations Team) နှင့် သက် ဆိုင်ရာဌာနများပေါင်း၍ စစ်ဆေးပြုပြင်မှုများပြုလုပ်ခဲ့ပြီး နောက် အကြံပြုလွှာများကို အောင်မြင်စွာပိတ်သိမ်းနိုင်ခဲ့ သည်။ ဒေသခံများ၏ အကြံပြုဆွေးနွေးချက်များကို MPRL E&P အနေဖြင့် သက်ဆိုင်ရာဌာနများပေါင်းစပ်၍ အလေး ထားဖြေရှင်းပေးခဲ့သည့်အတွက် အကြံပြုစာပေးပို့သူဘက်မှ ကျေနပ်မှုရာနှုန်းပြည့် ရရှိခဲ့ခြင်းဖြစ်သည်။ 💻

၂၀၁၄ ခုနှစ်မှ ယနေ့အထိ လက်ခံရရှိသည့်အကြံပြုစာများနှင့် ဖြေရှင်းဆောင်ရွက်ပြီးစီးမှုများ