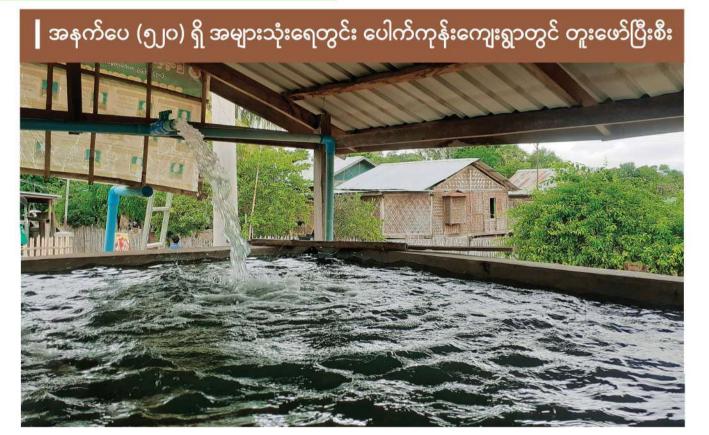

မန်းရေနံမြေဒေသဖွံ့ဖြိုးရေး CSR လုပ်ငန်းဆောင်ရွက်ချက်များ

အစီအစဉ်တွင် မပါဝင်သေးကြောင်း ၂၀၂၂ ခုနှစ်၊ မတ်လတွင် ပြုလုပ်ခဲ့သည့် CSR & Communications ဌာန၏ CSR လုပ်ငန်းဆိုင်ရာ သက်ရောက်မှုဆန်းစစ်ချက်အစီရင်ခံစာ (Impact Assessment Survey–2022) တွင် ဖော်ပြပါရှိ သည်။ အဆိုပါ MOGE ၏ ရေဖြန့်ဝေမှုအစီအစဉ်တွင် ပါဝင်

သည့် ပေါက်ကုန်းနှင့် လက်ပံတပင်ကျေးရွာတို့သည်လည်း အချိန်မှန် ရေရရှိရန် အခက်အခဲအချို့ရှိသည့်အတွက် ကျေးရွာနေဒေသခံများ အသုံးပြုနိုင်ရန် အများသုံးရေတွင်း တူးဖော်နိုင်ရေးကို CSR လုပ်ငန်းအဖွဲ့ဝင်များက ၂၀၂၂–၂၀၂၃ ဘဏ္ဍာရေးနှစ် ပထမသုံးလပတ်ကာလအတွင်း သက်ဆိုင်ရာ လုပ်ငန်းဆက်စပ်လုပ်ကိုင်သူများနှင့် ညှိနှိုင်းဆွေးနွေးခဲ့ပြီး လိုအပ်သည်များ ကြိုတင်ပြင်ဆင်ခဲ့သည်။

စာမျက်နှာ – ၅ ➤

လုပ်ငန်းများအတွက် စုစုပေါင်းကုန်ကျငွေ ကျပ် ၇,၂၆၉,၂၅၀/

(ကျပ်ခုနစ်ဆယ့်နှစ်သိန်း ခြောက်သောင်းကိုးထောင် နှစ်ရာ့

ငါးဆယ်) ဖြင့် တည်ဆောက်ခဲ့ခြင်းဖြစ်သည်။ အဆိုပါ အများသုံးရေတွင်းမှ ထွက်ရှိသည့်ရေချိုကို ပေါက်ကုန်း

ကျေးရွာရှိ အိမ်ထောင်စု (၁၁၉) စုရှိ ဒေသခံ (၄၉၀) ဦးက

သောက်သုံးရေအဖြစ် အသုံးပြုနိုင်မည်ဖြစ်သည်။ 🔳