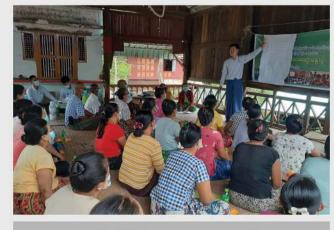

### ခရမ်းချဉ်သီးအခြေခံ တန်းဖိုးမြှင့်စားသောက်ကုန် ထုတ်လုပ်မှု နည်းပညာသင်တန်းဖွင့်လှစ်ပို့ချ

မန်းရေနံမြေဒေသထွက်သီးနှံတစ်မျိုးဖြစ်သည့် ခရမ်းချဉ် သီးနှံကို ဘေးအန္တရာယ်ကင်းရှင်းပြီး အာဟာရပြည့်ဝ သည့် စားသောက်ကုန်များအဖြစ် ထုတ်လုပ်ရောင်းချနိုင် ရန်၊ စားသောက်ကုန် အန္တရာယ်ကင်းရှင်းရေး အသိပညာ များနှင့် အရည်အသွေးပြည့်မီပြီး စားသုံးရန်သင့်လျော် သည့် စားသောက်ကုန်များကို ဒေသတွင်းဈေးကွက်တွင် ရရှိသုံးစွဲနိုင်စေရန်ရည်ရွယ်၍ ခရမ်းချဉ်သီးအခြေခံတန်ဖိုး မြှင့် စားသောက်ကုန်ထုတ်လုပ်မှုနည်းပညာသင်တန်းကို ၂၀၂၂ ခုနှစ်၊ စက်တင်ဘာလ (၅) နေ့မှ (၁၁) ရက်နေ့အထိ မန်းရေနံမြေရှိကျေးရွာတွင် ဖွင့်လှစ်ပို့ချခဲ့သည်။ အဆိုပါ သင်တန်းမဖွင့်လှစ်မီ သင်တန်းကို စိတ်ပါဝင်စားသည့် မန်း ရေနံမြေဒေသခံများနှင့် ရေနံမြေ CSR ညှိနှိုင်းရေးမှူးက တွေ့ဆုံဆွေးနွေးခဲ့ပြီး သင်တန်းဆိုင်ရာအချက်အလက်များ နှင့် သင်တန်းတက်ရောက်နိုင်ရေး လိုအပ်ချက်များကို မျှဝေ ခဲ့သည်။ အဆိုပါသင်တန်းသို့ မန်းရေနံမြေဒေသခံ (၂၀) ဦး တက်ရောက်ခဲ့ပြီး အသေးစားစက်မှုလုပ်ငန်းဦးစီးဌာန၏ သင်တန်းမျူး ဒေါ်စိုးစိုးစံက လာရောက်ပို့ချခဲ့သည်။ သင် တန်းတွင် ခရမ်းချဉ်အခြေခံတန်ဖိုးမြှင့် စားသောက်ကုန် အမျိုးမျိုးထုတ်လုပ်ခြင်း၊ တာရှည်ခံသီးနှံခြောက်များ ထုတ် လုပ်ခြင်း၊ ယို၊ ဂျယ်လီ၊ ဆော့စ်နှင့် အခြားစားသောက်ကုန် များ ထုတ်လုပ်ခြင်း၊ စားသောက်ကုန်ဘေးအန္တရာယ်ကင်း ရှင်းရေးနှင့် အာဟာရပြည့်ဝရေးဆိုင်ရာ စီမံခန့်ခွဲမှုနည်း လမ်းများစသည့် ဘာသာရပ်များကို စာတွေ့လက်တွေ့ သင် ကြားပို့ချခဲ့သည်။