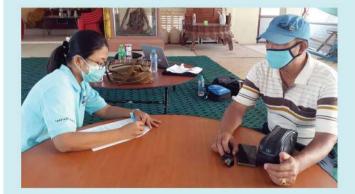

## မန်းရေနံမြေဒေသခံများအတွက် အခမဲ့ကျန်းမာရေး စောင့်ရှောက်မှု ပေးလျက်ရှိသည့် MPRL E&P ၏ ရွေ့လျားဆေးပေးခန်းများ

မန်းရေနံမြေဒေသခံများအနေဖြင့် အရည်အသွေးပြည့်ဝ သည့် ကျန်းမာရေးဝန်ဆောင်မှုများနှင့် ကျန်းမာရေး အသိ ပညာများရရှိနိုင်ရန် ကျေးရွာအရောက် ရွေ့လျားဆေးပေး ခန်းများဖြင့် အခမဲ့ကျန်းမာရေးစောင့်ရှောက်မှုပေးသည့် အစီအစဉ်ကို MPRL E&P က ၂၀၂၂ ခုနှစ်၊ ဖေဖော်ဝါရီလ (၂၁) ရက်နေ့တွင် ပြန်လည်စတင်နိုင်ခဲ့သည်။ ရွေ့လျားဆေး ပေးခန်းများကို မန်းရေနံမြေထိစပ်ကျေးရွာများဖြစ်သည့် ကျွဲချ၊ ကြာကန်၊ လေးအိမ်တန်းနှင့် လက်ပံတပင်ကျေးရွာ (၄) ရွာတို့တွင် အပတ်စဉ် တနင်္လာ၊ အင်္ဂါ၊ ကြာသပတေး နှင့် သောကြာနေ့တိုင်း နံနက် (၉) နာရီမှ မွန်းတည့် (၁၂) နာရီအထိ ဖွင့်လှစ်၍ ကျန်းမာရေးစောင့်ရှောက်မှုပေး လျက်ရှိသည်။

ထို့ပြင် CSR လုပ်ငန်းအဖွဲ့ဝင်များက ကျေးရွာများရှိ ဘုန်း တော်ကြီးကျောင်းများသို့ သွားရောက်၍ MPRL E&P (CSR အစီအစဉ်) ဖြင့် ပံ့ပိုးဆောင်ရွက်လျက်ရှိသည့် အခမဲ့ကျန်းမာရေးစောင့်ရှောက်မှုအစီအစဉ်နှင့် ဘုန်း တော်ကြီးကျောင်းများတွင် ကျန်းမာရေးစောင့်ရှောက်မှု လိုအပ်ပါက ရွေ့လျားဆေးပေးခန်း၏ ဆရာ၊ ဆရာမများ ကိုယ်တိုင်ကိုယ်ကျ လာရောက်စောင့်ရှောက်လိုပါကြောင်း ၂၀၂၂ ခုနှစ်၊ ဧပြီလအတွင်း လျှောက်ထားတင်ပြခဲ့သည်။

၂၀၂၂ ခုနှစ်၊ ဖေဖော်ဝါရီလမှ ဇွန်လ (၂၅) ရက်နေ့ အထိ ရွေ့လျားဆေးပေးခန်းဖွင့်လှစ်သည့် အကြိမ်ရေ (၇၀) ကြိမ်ရှိပြီး ဆေးခန်းသို့ လာရောက်ပြသသည့် ဒေသခံ ဦးရေ (၃,၁၀၂) ဦးရှိကာ အိမ်တိုင်ရာရောက် ကျန်းမာရေး စောင့်ရှောက်မှုပေးလျက်ရှိသည့် လူနာ (၄) ဦး ရှိကြောင်း CSR လုပ်ငန်းအဖွဲ့ဝင်များထံမှ သိရသည်။ လက်ရှိတွင် ရွေ့လျားဆေးပေးခန်းများတွင် လူနာများစနစ်တကျပြသ နိုင်ရန်နှင့် အခမဲ့ပံ့ပိုးသည့် ဆေးဝါးများ ပြတ်လပ်မှုမရှိစေ ရေးအတွက် CSR လုပ်ငန်းအဖွဲ့ဝင်များနှင့် စေတနာ့ဝန် ထမ်းများက စဉ်ဆက်မပြတ် ကြီးကြပ်ပံ့ပိုး ဆောင်ရွက် လျက်ရှိသည်။ ■