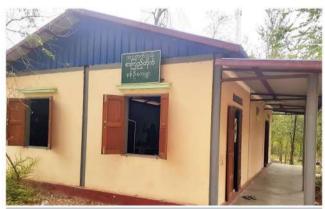

မန်းရေနံမြေတွင် လုပ်ငန်းလုပ်ကိုင်ဆောင်ရွက်လျက်ရှိ သည့် MPRL E&P ကုမ္ပဏီ အနေဖြင့် လူမှုတာဝန်သိ CSR လုပ်ငန်းများကို မန်းရေနံမြေဒေသခံပြည်သူများ၏ လိုအပ်ချက်နှင့်လိုလားချက်များကို ဆန်းစစ်ပြီးမှသာ ပိုမို ပြည့်စုံသည့် လူမှုအသိုက်အဝန်းဖြစ်စေရန် သက်ဆိုင်ရာ ဘဏ္ဍာရေးနှစ်အလိုက် ဦးစားပေးအစီအစဉ်များ သတ်မှတ် ပံ့ပိုးလျက်ရှိပါသည်။ ၂၀၂၂–၂၀၂၃ ဘဏ္ဍာရေးနှစ်အတွင်း မန်းရေနံမြေထိစပ်ကျေးရွာများရှိ ကျေးရွာစာကြည့်တိုက် များကို လူထုအခြေပြုဗဟိုဌာနအဖြစ် အဆင့်မြှင့်တင်သည့် ကနဦးအစီအစဉ်အဖြစ် ဆောင်ရွက်နိုင်ရန် ကျေးရွာ (၁၄) ရွာရှိ စာကြည့်တိုက်များ၏ လက်ရှိအခြေအနေနှင့် ဆောင် ရွက်နိုင်မည့်လုပ်ငန်းများကို ဆန်းစစ်ပြီး အေးမြကျေးရွာ စာကြည့်တိုက်ကို ကျေးရွာလူထုအခြေပြုဗဟိုဌာနအဖြစ် အဆင့်မြှင့်တင်ရန် ကနဦးစီမံချက်အဖြစ် လုပ်ငန်းစတင်ခဲ့ သည်။ လူထုအခြေပြုဗဟိုဌာနအဆင့်သို့ တိုးမြှင့်သည့် လုပ်ငန်းများ မဆောင်ရွက်မီ နေရာဒေသအလိုက် တည် ဆောက်ထားရှိသည့် Community Center တစ်ခုတွင်

မန်းကျိုးနှင့်နန်းဦးကျေးရွာတို့တွင် ကျေးရွာလူထုအခြေပြု ဗဟိုဌာန ကနဦးစီမံချက်အတွက် ဆွေးနွေးတိုင်ပင်ခြင်း

အေးမြကျေးရွာ လူထုအခြေပြုဗဟိုဌာန ကနဦးစီမံချက်အတွက် MPRL E&P (CSR အစီအစဉ်) ဖြင့် ဆောင်ရွက်ပြီးစီးမှုအခြေအနေ

အေးမြကျေးရွာ လူထုအခြေပြုဗဟိုဌာန ကနဦးစီမံချက်အတွက် MPRL E&P (CSR အစီအစဉ်) ဖြင့် ဆောင်ရွက်ပြီးစီးမှုအခြေအနေ