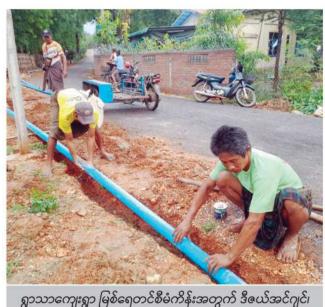

ပေါက်ကုန်းကျေးရွာတွင် အများသုံးရေတွင်းတူးဖော်နိုင်ရေး မြေနေရာ ကြည့်ရှုစစ်ဆေးခြင်း

ပြီးစီးမှုအခြေအနေ

ရွာသာကျေးရွာမြစ်ရေတင်စီမံကိန်းအတွက် ဒီဇယ်အင်ဂျင်၊ ရေစုပ်စက်နှင့် ရေပိုက်လိုင်းများပံ့ပိုးခြင်း

MPRL E&P (CSR အစီအစဉ်) ဖြင့် ၂၀၁၅ ခုနှစ်တွင် ပံ့ပိုးခဲ့ သည့် ရွာသာကျေးရွာ မြစ်ရေတင်စီမံကိန်းတွင် အသုံးပြု လျက်ရှိသည့် ဒီဇယ်အင်ဂျင်နှင့်ရေစုပ်စက်များသည် ပုံမှန် ပြုပြင်ထိန်းသိမ်းမှု အကြိမ်ကြိမ် ပြုလုပ်ခဲ့ပြီး အသစ်လဲ လှယ်ရန် လိုအပ်ချက်ရှိသည်ကို ဆန်းစစ်တွေ့ရှိသဖြင့် ၂၀၂၂–၂၀၂၃ ဘဏ္ဍာရေးနှစ်အတွင်း ဒေသဖွံ့ဖြိုးရေး လုပ် ငန်းဆောင်ရွက်မှုတစ်ခုအဖြစ် ပံ့ပိုးနိုင်ရန်စီစဉ်ထားရှိရာ

ရွာသာကျေးရွာ မြစ်ရေတင်စီမံကိန်းအတွက် ဒီဖယ်အင်ဂျင်၊ ရေစုပ်စက်နှင့် ရေပိုက်လိုင်းများ အသစ်တပ်ဆင်နိုင်ရေး ဆွေးနွေးခြင်း

၂၀၂၂ ခုနှစ်၊ မေလအတွင်း CSR လုပ်ငန်းအဖွဲ့ ဝင်များက လုပ်ငန်းစတင်ဆောင်ရွက်နိုင်ရန် ကျေးရွာအုပ်ချုပ်ရေးမှူး နှင့် ကျေးရွာဖွံ့ဖြိုးတိုးတက်ရေး ကော်မတီများ၊ ဒေသခံ စေတနာ့ဝန်ထမ်းများနှင့် တွေ့ဆုံဆွေးနွေးမှုများ ပြုလုပ်ခဲ့ သည်။ အလားတူ မီးစက်နှင့်ရေစုပ်စက်များ အသစ်ဝယ် ယူဖြည့်ဆည်းနိုင်ရေး၊ သွယ်တန်းထားသည့် ရေပိုက်လိုင်း များတွင် ပြန်လည်ပြုပြင်တပ်ဆင်ရမည့် ရေပိုက်လိုင်းများ ဆန်းစစ်ခြင်းတို့ကို ဆောင်ရွက်ခဲ့သည်။ အဆိုပါ မြစ်ရေ တင်စီမံကိန်းအတွက် 25 Hp ဒီဇယ်အင်ဂျင် ၄ လက်မ ရေစုပ်စက်နှင့် PVC ရေပိုက် ပေ (၁,၃၀၀) အတွက် MPRL E&P (CSR အစီအစဉ်) ဖြင့် ကျပ် ၅,၄၄၄,၂၅၀/ နှင့် ရွာသာ ကျေးရွာဒေသခံ များက ကျပ် ၃၃၂,၀၀၀/ ပံ့ ပိုးခဲ့ ပြီး စုစုပေါင်း ကျပ် ၅,၇၇၆,၂၅၀/ အကုန်အကျခံ၍ တပ်ဆင်ခဲ့ ခြင်းဖြစ်သည်။ ■

ရွာသာကျေးရွာ မြစ်ရေတင်စီမံကိန်းအတွက် ဒီဇယ်အင်ဂျင်၊ ရေစုပ်စက်နှင့် ရေပိုက်လိုင်းများ အသစ်တပ်ဆင်ခြင်း