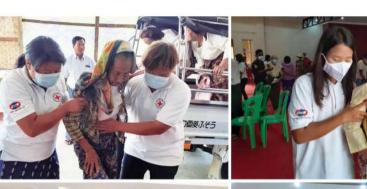

## မန်းရေနံမြေဒေသခံများအတွက် အခမဲ့ကျန်းမာရေး စောင့်ရှောက်မှု ပေးလျက်ရှိသည့် MPRL E&P ၏ ရွေ့လျားဆေးပေးခန်းများ

မန်းရေနံမြေဒေသခံများအနေဖြင့် အရည်အသွေးပြည့်ဝ သည့် ကျန်းမာရေးဝန်ဆောင်မှုများနှင့် ကျန်းမာရေး အသိ ပညာများရရှိနိုင်ရန် ကျေးရွာအရောက် ရွေ့လျားဆေးပေး ခန်းများဖြင့် အခမဲ့ကျန်းမာရေးစောင့်ရှောက်မှုပေးသည့် အစီအစဉ်ကို MPRL E&P က ၂၀၂၂ ခုနှစ်၊ ဖေဖော်ဝါရီလ (၂၁) ရက်နေ့တွင် ပြန်လည်စတင်နိုင်ခဲ့သည်။ ရွေ့လျားဆေး ပေးခန်းများကို မန်းရေနံမြေထိစပ်ကျေးရွာများဖြစ်သည့် ကျွဲချ၊ ကြာကန်၊ လေးအိမ်တန်းနှင့် လက်ပံတပင်ကျေးရွာ (၄) ရွာတို့တွင် အပတ်စဉ် တနင်္လာ၊ အင်္ဂါ၊ ကြာသပတေး နှင့် သောကြာနေ့တိုင်း နံနက် (၉) နာရီမှ မွန်းတည့် (၁၂) နာရီအထိ ဖွင့်လှစ်၍ ကျန်းမာရေးစောင့်ရှောက်မှုပေး လျက်ရှိသည်။

ထို့ပြင် CSR လုပ်ငန်းအဖွဲ့ဝင်များက ကျေးရွာများရှိ ဘုန်း တော်ကြီးကျောင်းများသို့ သွားရောက်၍ MPRL E&P (CSR အစီအစဉ်) ဖြင့် ပံ့ပိုးဆောင်ရွက်လျက်ရှိသည့် အခမဲ့ကျန်းမာရေးစောင့်ရှောက်မှုအစီအစဉ်နှင့် ဘုန်း တော်ကြီးကျောင်းများတွင် ကျန်းမာရေးစောင့်ရှောက်မှု လိုအပ်ပါက ရွေ့လျားဆေးပေးခန်း၏ ဆရာ၊ ဆရာမများ ကိုယ်တိုင်ကိုယ်ကျ လာရောက်စောင့်ရှောက်လိုပါကြောင်း ၂၀၂၂ ခုနှစ်၊ ဧပြီလအတွင်း လျှောက်ထားတင်ပြခဲ့သည်။

၂၀၂၂ ခုနှစ်၊ ဖေဖော်ဝါရီလမှ ဇွန်လ (၂၅) ရက်နေ့ အထိ ရွေ့လျားဆေးပေးခန်းဖွင့်လှစ်သည့် အကြိမ်ရေ (၇၀) ကြိမ်ရှိပြီး ဆေးခန်းသို့ လာရောက်ပြသသည့် ဒေသခံ ဦးရေ (၃,၁၀၂) ဦးရှိကာ အိမ်တိုင်ရာရောက် ကျန်းမာရေး စောင့်ရှောက်မှုပေးလျက်ရှိသည့် လူနာ (၄) ဦး ရှိကြောင်း CSR လုပ်ငန်းအဖွဲ့ဝင်များထံမှ သိရသည်။ လက်ရှိတွင် ရွေ့လျားဆေးပေးခန်းများတွင် လူနာများစနစ်တကျပြသ နိုင်ရန်နှင့် အခမဲ့ပံ့ပိုးသည့် ဆေးဝါးများ ပြတ်လပ်မှုမရှိစေ ရေးအတွက် CSR လုပ်ငန်းအဖွဲ့ဝင်များနှင့် စေတနာ့ဝန် ထမ်းများက စဉ်ဆက်မပြတ် ကြီးကြပ်ပံ့ပိုး ဆောင်ရွက် လျက်ရှိသည်။ ■