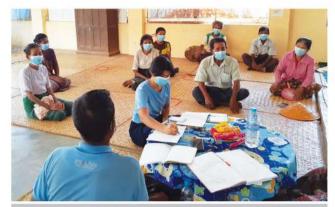

မယ်ဘေ့ကုန်းနှင့် အောက်ကျောင်းကျေးရွာတို့တွင် ငါးအမိုင်နို အက်ဆစ်ရွက်ဖြန်းအားဆေး ထုတ်လုပ်နည်းသင်တန်းပို့ချခြင်း

မန်းရေနံမြေဒေသရှိ စိုက်ပျိုးတောင်သူများ သီးနှံအထွက် တိုးရေး ကြိုးပမ်းဆောင်ရွက်ရာတွင် သဘာဝရွက်ဖြန်း အားတိုးဆေးကို ပိုမိုရွေးချယ်အသုံးပြုနိုင်ရန်နှင့် ကုန်ကျ စရိတ်သက်သာစေရန် ရည်ရွယ်၍ ဒေသတွင်း တစ်နိုင် တစ်ပိုင် ထုတ်လုပ်အသုံးပြုနိုင်မည့် ငါးအမိုင်နိုအက်ဆစ် ရွက်ဖြန်း အားဆေးထုတ်လုပ်နည်းသင်တန်းများကို MPRL E&P (CSR အစီအစဉ်) ဖြင့် ပံ့ပိုးဆောင်ရွက်လျက်ရှိ ရာ ၂၀၂၂ ခုနှစ်၊ မေလ (၂) ရက်နေ့နှင့် (၁၁) ရက်နေ့တို့ တွင် မယ်ဘေ့ကုန်းနှင့်အောက်ကျောင်းကျေးရွာတို့တွင် လက်တွေ့သရုပ်ပြသခဲ့သည်။ အဆိုပါသင်တန်းများကို CSR ကွင်းဆင်းဝန်ထမ်း ဦးဝင်းကိုက ပို့ချခဲ့ပြီး မယ်ဘေ့ ကုန်းကျေးရွာမှ တောင်သူ (၁၁) ဦးနှင့် အောက်ကျောင်း ကျေးရွာမှတောင်သူ (၆) ဦး အပါအဝင် စိုက်ပျိုးတောင်သူ စုစုပေါင်း (၁၇) ဦးတက်ရောက်ခဲ့သည်။