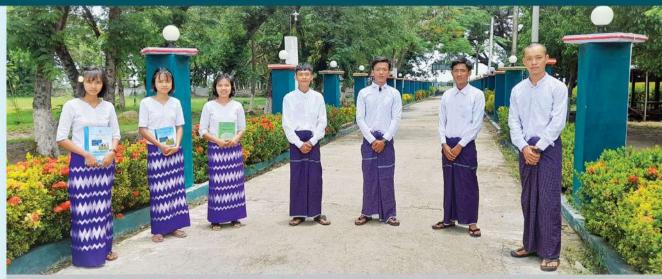

စိုက်ပျိုးရေးသိပ္ပံ (ပွင့်ဖြူ) ၏ စိုက်ပျိုးရေး ဒီပလိုမာ (၃) နှစ်သင်တန်းသို့ တက်ရောက်မည့် မန်ရေနံမြေဒေသခံ ပညာသင်ဆုရကျောင်းသားများ

နိုင်ရန် မန်းရေနံမြေဒေသခံလူငယ်များအနက် ရွေးချယ်ခံ ရသည့် ကျောင်းသား (၇) ဦး အတွက် MPRL E&P (CSR အစီအစဉ်) ဖြင့် ပညာသင်ဆုများချီးမြှင့်သွားမည်ဖြစ် သည်။ ပညာသင်ဆုထောက်ပံ့သည့် အစီအစဉ်တွင် ကျောင်းဝင်ကြေး၊ ကျောင်းဝတ်စုံ၊ ကျောင်းစာအုပ်နှင့် စာရေးကိရိယာများ၊ ကျောင်းအဆောင်တွင် နေထိုင်နိုင်မည့် တစ်ကိုယ်ရေသုံးပစ္စည်းများ၊ လစဉ်စားစရိတ်နှင့် အသုံး စရိတ်များအပါအဝင် အခြားလိုအပ်သည်များကိုပါ ပံ့ပိုး ထောက်ပံ့ခဲ့သည်။ ၂၀၂၂ခုနှစ်၊ မေလဆန်းပိုင်းက သင်တန်း တက်ရောက်မည့်ကျောင်းသားများအတွက် တစ်ကိုယ်ရေ သုံးပစ္စည်းများနှင့် လိုအပ်သည်များကို CSR လုပ်ငန်းအဖွဲ့ ဝင်များက သွားရောက်ပံ့ပိုးခဲ့သည်။

စိုက်ပျိုးရေးပညာဒီပလိုမာ (၃) နှစ်သင်တန်းတက်ရောက် ရာတွင် လစဉ်ပံ့ပိုးမည့် စားစရိတ်နှင့် အသုံးစရိတ်များ အပါအဝင် ခန့်မှန်းကုန်ကျငွေ ကျပ် ၆,၀၀၀,၀၀၀/ (ကျပ်သိန်းခြောက်ဆယ်) ကျော်ကို MPRL E&P (CSR အစီအစဉ်) ဖြင့် ကျခံသုံးစွဲသွားမည်ဖြစ်သည်။ အဆိုပါ စိုက်ပျိုးရေးပညာဒီပလိုမာသင်တန်းသို့ မန်းရေနံမြေထိ စပ်ကျေးရွာများဖြစ်သည့် ရွာသာကျေးရွာမှ မောင်ဇေယျာ ဖြိုးနှင့် မောင်ကျော်စိုးလွင်၊ မယ်ဘေ့ကုန်းကျေးရွာမှ မောင်ဟိန်းပြည့်စုံအောင်နှင့် မောင်ဇေလင်းအောင်၊ ချင် တောင်ကျေးရွာမှ မချစ်နှင်းဖြူ၊ ကြာကန်ကျေးရွာမှ မဝေ ဝေလင်းနှင့် မသီတာအေးတို့ တက်ရောက်ခွင့်ရရှိခဲ့ပြီး ၂၀၂၂ခုနှစ်၊ မေလ (၁၂) ရက်နေ့မှစတင်၍ တက်ရောက်