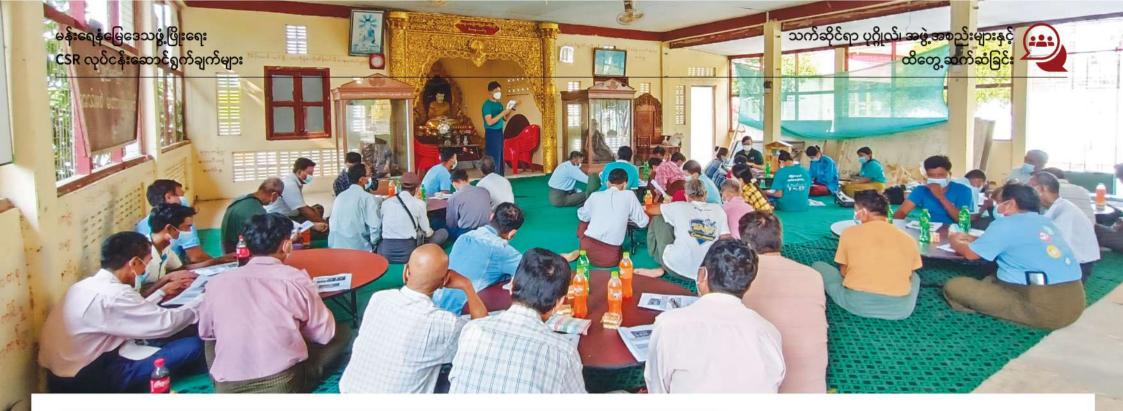

၂၀၂၁ – ၂၀၂၂ ဘဏ္ဍာရေးနှစ် ဒုတိယခြောက်လပတ် ကာလ CSR လုပ်ငန်းတိုးတက်မှုအခြေအနေများ ပြန်လည်သုံးသပ်ခြင်း အစည်းအဝေးပြုလုပ်

MPRL E&P ကုမ္ပဏီ၏ CSR & Communications ဌာန သည် ၂၀၂၁ – ၂၀၂၂ ဘဏ္ဍာရေးနှစ်၏ အောက်တိုဘာလ မှ မတ်လအထိ ဆောင်ရွက်ပြီးစီးခဲ့သော CSR လုပ်ငန်း ဆောင်ရွက်ချက်များနှင့် လုပ်ငန်းတိုးတက်မှုအခြေအနေ များကို မြန်မာ့ရေနံနှင့် သဘာဝဓာတ်ငွေ့လုပ်ငန်း (နေပြည်တော်) ရှိ ဌာနဆိုင်ရာ တာဝန်ရှိသူများထံ ၂၀၂၂ ခုနှစ် ဇွန်လ (၃) ရက်နေ့တွင် အစီအရင်ခံတင်ပြခဲ့သည်။

အလားတူ မန်းရေနံမြေရှိ ဒေသခံများနှင့်လည်း ၂၀၂၁ – ၂၀၂၂ ဘဏ္ဍာရေးနှစ် ဒုတိယခြောက်လပတ်ကာလ CSR လုပ်ငန်းတိုးတက်မှုအခြေအနေများ ပြန်လည်သုံးသပ်ခြင်း အစည်းအဝေးကို ၂၀၂၂ ခုနှစ်၊ မေလ (၅) ရက်နေ့တွင် မန်း ရေနံ မြေရှိ အောက်ကျောင်းဘုရား၊ ဓမ္မာရုံ၌ ကျင်းပ ပြုလုပ်ခဲ့သည်။ အဆိုပါ အစည်းအဝေးသို့ ရေနံမြေထိစပ် ကျေးရွာ (၁၄) ရွာမှ ကျေးရွာအုပ်ချုပ်ရေးမှူးများ၊ ကျေးရွာ ဖွံ့ဖြိုးရေးကော်မတီဝင်များ၊ စေတနာ့ဝန်ထမ်းများအပါအဝင် ဒေသခံ (၄၀) ဦး တက်ရောက်ခဲ့ပြီး CSR & Communications အဖွဲ့ဝင်များက လုပ်ငန်းတိုးတက်မှုအခြေအနေများ ကို အသိပေးတင်ပြခဲ့သည်။