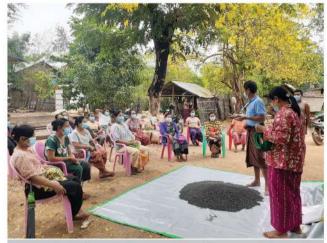

#### စာမျက်နှာ – ၂ မှ အဆက် ➤

၂၀၂၂ ခုနှစ် ဧပြီလတွင် ကြာကန်ကျေးရွာစိုက်ပျိုးတောင်သူ များထံမှ ပြီးခဲ့သည့် စိုက်ပျိုးရာသီတွင် ဖြန့်ဝေခဲ့သော မျိုးစေ့များပြန်လည်စုဆောင်းသိမ်းယူခြင်းကို ဆောင်ရွက် နိုင်ခဲ့သည်။

မျိုးစေ့ဘဏ်အစီအစဉ်အရ ကြာကန်ကျေးရွာ စိုက်ပျိုး တောင်သူများထံမှ မျိုးစေ့များပြန်လည်သိမ်းယူစုဆောင်းခြင်း