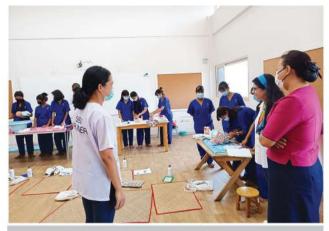

MPRL E&P CSR အစီအစဉ်ဖြင့် ပညာသင်ဆုရရှိပြီး ဧရာ ဝတီသင်တန်းကျောင်း (မင်းဘူး) က ဖွင့်လှစ် ပို့ချလျက်ရှိ သည့်"ဆေးဝါးကျွမ်းကျင်နှင့် ကျန်းမာရေးစောင့်ရှောက်မှု ဆိုင်ရာသင်တန်း" သို့ စာတွေ့လက်တွေ့ တက်ရောက် ပြီးစီးအောင်မြင်ခဲ့သည့် သင်တန်းသား (၅) ဦး၏ သင် တန်းဆင်းလက်မှတ် ချီးမြှင့်ပွဲကို ၂၀၂၂ ခုနှစ်၊ ဧပြီလတွင် ရန်ကုန်မြို့၌ကျင်းပခဲ့သည်။

သင်တန်းတက်ရောက်အောင်မြင်ခဲ့သည့် မန်းရေနံမြေ ဒေသခံသင်တန်းသား (၅) ဦးအနက် အမျိုးသားသင်တန်း သားဖြစ်သူ မောင်ကျော်မင်းသူက မင်းဘူးမြို့ရှိ ဧရာဝတီ

သင်တန်းကျောင်းက အချိန်ပိုင်း သင်တန်းနည်းပြအဖြစ် ပြန်လည်ခန့်ထားသဖြင့် အလုပ်စတင်ဝင်ရောက်နေပြီဖြစ် ပြီး အခြားသင်တန်းသူများအတွက် အလုပ်အကိုင်အခွင့် အလမ်းသစ်များရရှိရေး ဆောင်ရွက်လျက်ရှိသည်။

သူနာပြုအကူသင်တန်းသားများနှင့် သွားရောက်တွေ့ဆုံခြင်း

ဧရာဝတီသင်တန်းကျောင်း (မင်းဘူး) တွင် အချိန်ပိုင်းသင်တန်း နည်းပြအဖြစ် သင်တန်းသား မောင်ကျော်မင်းသူ လုပ်ငန်းခွင် စတင်ဝင်ရောက်ခြင်း