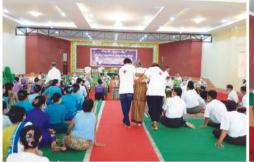

၂၀၂၁ – ၂၀၂၂ ဘဏ္ဍာရေးနှစ် ဒုတိယခြောက်လပတ် ကာလ CSR လုပ်ငန်းတိုးတက်မှုအခြေအနေများ ပြန်လည်သုံးသပ်ခြင်း အစည်းအဝေးပြုလုပ်

MPRL E&P ကုမ္ပဏီ၏ CSR & Communications ဌာန သည် ၂၀၂၁ – ၂၀၂၂ ဘဏ္ဍာရေးနှစ်၏ အောက်တိုဘာလ မှ မတ်လအထိ ဆောင်ရွက်ပြီးစီးခဲ့သော CSR လုပ်ငန်း ဆောင်ရွက်ချက်များနှင့် လုပ်ငန်းတိုးတက်မှုအခြေအနေ များကို မြန်မာ့ရေနံနှင့် သဘာဝဓာတ်ငွေ့လုပ်ငန်း (နေပြည်တော်) ရှိ ဌာနဆိုင်ရာ တာဝန်ရှိသူများထံ ၂၀၂၂ ခုနှစ် ဇွန်လ (၃) ရက်နေ့တွင် အစီအရင်ခံတင်ပြခဲ့သည်။

အလားတူ မန်းရေနံမြေရှိ ဒေသခံများနှင့်လည်း ၂၀၂၁ – ၂၀၂၂ ဘဏ္ဍာရေးနှစ် ဒုတိယခြောက်လပတ်ကာလ CSR လုပ်ငန်းတိုးတက်မှုအခြေအနေများ ပြန်လည်သုံးသပ်ခြင်း အစည်းအဝေးကို ၂၀၂၂ ခုနှစ်၊ မေလ (၅) ရက်နေ့တွင် မန်း ရေနံ မြေရှိ အောက်ကျောင်းဘုရား၊ ဓမ္မာရုံ၌ ကျင်းပ ပြုလုပ်ခဲ့သည်။ အဆိုပါ အစည်းအဝေးသို့ ရေနံမြေထိစပ် ကျေးရွာ (၁၄) ရွာမှ ကျေးရွာအုပ်ချုပ်ရေးမှူးများ၊ ကျေးရွာ ဖွံ့ဖြိုးရေးကော်မတီဝင်များ၊ စေတနာ့ဝန်ထမ်းများအပါအဝင် ဒေသခံ (၄၀) ဦး တက်ရောက်ခဲ့ပြီး CSR & Communications အဖွဲ့ဝင်များက လုပ်ငန်းတိုးတက်မှုအခြေအနေများ ကို အသိပေးတင်ပြခဲ့သည်။