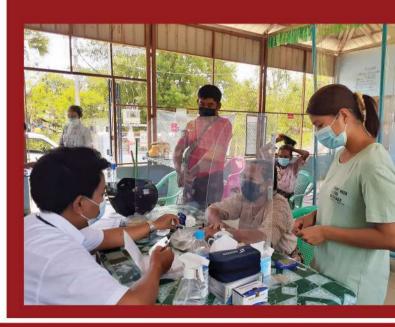

## မန်းရေနံမြေဒေသခံများအတွက် အခမဲ့ကျန်းမာရေး စောင့်ရှောက်မှု ပေးလျက်ရှိသည့် MPRL E&P ၏ ရွေ့လျားဆေးပေးခန်းများ

မန်းရေနံမြေဒေသခံများအနေဖြင့် အရည်အသွေးပြည့်ဝ သည့် ကျန်းမာရေးဝန်ဆောင်မှုများနှင့် ကျန်းမာရေး အသိ ပညာများရရှိနိုင်ရန် ကျေးရွာအရောက် ရွေ့လျားဆေးပေး ခန်းများဖြင့် အခမဲ့ကျန်းမာရေးစောင့်ရှောက်မှုပေးသည့် အစီအစဉ်ကို MPRL E&P က ၂၀၂၂ ခုနှစ်၊ ဖေဖော်ဝါရီလ (၂၁) ရက်နေ့တွင် ပြန်လည်စတင်နိုင်ခဲ့သည်။ ရွေ့လျားဆေး ပေးခန်းများကို မန်းရေနံမြေထိစပ်ကျေးရွာများဖြစ်သည့် ကျွဲချ၊ ကြာကန်၊ လေးအိမ်တန်းနှင့် လက်ပံတပင်ကျေးရွာ (၄) ရွာတို့တွင် အပတ်စဉ် တနင်္လာ၊ အင်္ဂါ၊ ကြာသပတေး နှင့် သောကြာနေ့တိုင်း နံနက် (၉) နာရီမှ မွန်းတည့် (၁၂) နာရီအထိ ဖွင့်လှစ်၍ ကျန်းမာရေးစောင့်ရှောက်မှုပေး လျက်ရှိသည်။

ထို့ပြင် CSR လုပ်ငန်းအဖွဲ့ဝင်များက ကျေးရွာများရှိ ဘုန်း တော်ကြီးကျောင်းများသို့ သွားရောက်၍ MPRL E&P (CSR အစီအစဉ်) ဖြင့် ပံ့ပိုးဆောင်ရွက်လျက်ရှိသည့် အခမဲ့ကျန်းမာရေးစောင့်ရှောက်မှုအစီအစဉ်နှင့် ဘုန်း တော်ကြီးကျောင်းများတွင် ကျန်းမာရေးစောင့်ရှောက်မှု လိုအပ်ပါက ရွေ့လျားဆေးပေးခန်း၏ ဆရာ၊ ဆရာမများ ကိုယ်တိုင်ကိုယ်ကျ လာရောက်စောင့်ရှောက်လိုပါကြောင်း ၂၀၂၂ ခုနှစ်၊ ဧပြီလအတွင်း လျှောက်ထားတင်ပြခဲ့သည်။

၂၀၂၂ ခုနှစ်၊ ဖေဖော်ဝါရီလမှ ဇွန်လ (၂၅) ရက်နေ့ အထိ ရွေ့လျားဆေးပေးခန်းဖွင့်လှစ်သည့် အကြိမ်ရေ (၇၀) ကြိမ်ရှိပြီး ဆေးခန်းသို့ လာရောက်ပြသသည့် ဒေသခံ ဦးရေ (၃,၁၀၂) ဦးရှိကာ အိမ်တိုင်ရာရောက် ကျန်းမာရေး စောင့်ရှောက်မှုပေးလျက်ရှိသည့် လူနာ (၄) ဦး ရှိကြောင်း CSR လုပ်ငန်းအဖွဲ့ဝင်များထံမှ သိရသည်။ လက်ရှိတွင် ရွေ့လျားဆေးပေးခန်းများတွင် လူနာများစနစ်တကျပြသ နိုင်ရန်နှင့် အခမဲ့ပံ့ပိုးသည့် ဆေးဝါးများ ပြတ်လပ်မှုမရှိစေ ရေးအတွက် CSR လုပ်ငန်းအဖွဲ့ဝင်များနှင့် စေတနာ့ဝန် ထမ်းများက စဉ်ဆက်မပြတ် ကြီးကြပ်ပံ့ပိုး ဆောင်ရွက် လျက်ရှိသည်။ ■