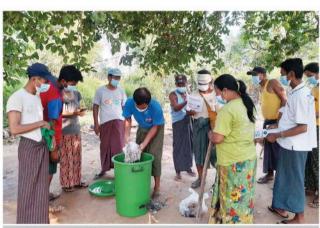

မယ်ဘေ့ကုန်းနှင့် အောက်ကျောင်းကျေးရွာတို့တွင် ငါးအမိုင်နို အက်ဆစ်ရွက်ဖြန်းအားဆေး ထုတ်လုပ်နည်းသင်တန်းပို့ချခြင်း

မန်းရေနံမြေဒေသရှိ စိုက်ပျိုးတောင်သူများ သီးနှံအထွက် တိုးရေး ကြိုးပမ်းဆောင်ရွက်ရာတွင် သဘာဝရွက်ဖြန်း အားတိုးဆေးကို ပိုမိုရွေးချယ်အသုံးပြုနိုင်ရန်နှင့် ကုန်ကျ စရိတ်သက်သာစေရန် ရည်ရွယ်၍ ဒေသတွင်း တစ်နိုင် တစ်ပိုင် ထုတ်လုပ်အသုံးပြုနိုင်မည့် ငါးအမိုင်နိုအက်ဆစ် ရွက်ဖြန်း အားဆေးထုတ်လုပ်နည်းသင်တန်းများကို MPRL E&P (CSR အစီအစဉ်) ဖြင့် ပံ့ပိုးဆောင်ရွက်လျက်ရှိ ရာ ၂၀၂၂ ခုနှစ်၊ မေလ (၂) ရက်နေ့နှင့် (၁၁) ရက်နေ့တို့ တွင် မယ်ဘေ့ကုန်းနှင့်အောက်ကျောင်းကျေးရွာတို့တွင် လက်တွေ့သရုပ်ပြသခဲ့သည်။ အဆိုပါသင်တန်းများကို CSR ကွင်းဆင်းဝန်ထမ်း ဦးဝင်းကိုက ပို့ချခဲ့ပြီး မယ်ဘေ့ ကုန်းကျေးရွာမှ တောင်သူ (၁၁) ဦးနှင့် အောက်ကျောင်း ကျေးရွာမှတောင်သူ (၆) ဦး အပါအဝင် စိုက်ပျိုးတောင်သူ စုစုပေါင်း (၁၇) ဦးတက်ရောက်ခဲ့သည်။