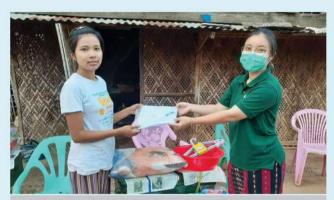

စိုက်ပျိုးရေးသိပ္ပံ (ပွင့်ဖြူ) ၏ စိုက်ပျိုးရေး ဒီပလိုမာ (၃) နှစ်သင်တန်းသို့ တက်ရောက်မည့် မန်ရေနံမြေဒေသခံ ပညာသင်ဆုရကျောင်းသားများ

နိုင်ရန် မန်းရေနံမြေဒေသခံလူငယ်များအနက် ရွေးချယ်ခံ ရသည့် ကျောင်းသား (၇) ဦး အတွက် MPRL E&P (CSR အစီအစဉ်) ဖြင့် ပညာသင်ဆုများချီးမြှင့်သွားမည်ဖြစ် သည်။ ပညာသင်ဆုထောက်ပံ့သည့် အစီအစဉ်တွင် ကျောင်းဝင်ကြေး၊ ကျောင်းဝတ်စုံ၊ ကျောင်းစာအုပ်နှင့် စာရေးကိရိယာများ၊ ကျောင်းအဆောင်တွင် နေထိုင်နိုင်မည့် တစ်ကိုယ်ရေသုံးပစ္စည်းများ၊ လစဉ်စားစရိတ်နှင့် အသုံး စရိတ်များအပါအဝင် အခြားလိုအပ်သည်များကိုပါ ပံ့ပိုး ထောက်ပံ့ခဲ့သည်။ ၂၀၂၂ခုနှစ်၊ မေလဆန်းပိုင်းက သင်တန်း တက်ရောက်မည့်ကျောင်းသားများအတွက် တစ်ကိုယ်ရေ သုံးပစ္စည်းများနှင့် လိုအပ်သည်များကို CSR လုပ်ငန်းအဖွဲ့ ဝင်များက သွားရောက်ပံ့ပိုးခဲ့သည်။

စိုက်ပျိုးရေးပညာဒီပလိုမာ (၃) နှစ်သင်တန်းတက်ရောက် ရာတွင် လစဉ်ပံ့ပိုးမည့် စားစရိတ်နှင့် အသုံးစရိတ်များ အပါအဝင် ခန့်မှန်းကုန်ကျငွေ ကျပ် ၆,၀၀၀,၀၀၀/ (ကျပ်သိန်းခြောက်ဆယ်) ကျော်ကို MPRL E&P (CSR အစီအစဉ်) ဖြင့် ကျခံသုံးစွဲသွားမည်ဖြစ်သည်။ အဆိုပါ စိုက်ပျိုးရေးပညာဒီပလိုမာသင်တန်းသို့ မန်းရေနံမြေထိ စပ်ကျေးရွာများဖြစ်သည့် ရွာသာကျေးရွာမှ မောင်ဇေယျာ ဖြိုးနှင့် မောင်ကျော်စိုးလွင်၊ မယ်ဘေ့ကုန်းကျေးရွာမှ မောင်ဟိန်းပြည့်စုံအောင်နှင့် မောင်ဇေလင်းအောင်၊ ချင် တောင်ကျေးရွာမှ မချစ်နှင်းဖြူ၊ ကြာကန်ကျေးရွာမှ မဝေ ဝေလင်းနှင့် မသီတာအေးတို့ တက်ရောက်ခွင့်ရရှိခဲ့ပြီး ၂၀၂၂ခုနှစ်၊ မေလ (၁၂) ရက်နေ့မှစတင်၍ တက်ရောက်