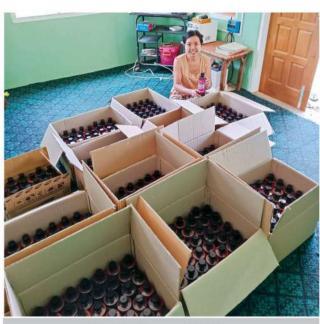

မျိုးစေ့စမ်းသပ်ထုတ်လုပ်သည့် ကနဦးစီမံချက်အရ မန်း ရေနံမြေ ကျွဲချကျေးရွာနေ တောင်သူဦးသိန်းနိုင် စိုက်ပျိုး ထုတ်လုပ်ခဲ့သည့် နေကြာမျိုးစေ့များကို ဈေးကွက်ဝင် မျိုးစေ့ထုပ်များအဖြစ် စိုက်ပျိုးရာသီတွင် ပြန်လည်ထုပ်ပိုး ရောင်းချနိုင်ရေးအတွက် မျိုးစေ့ချိန်တွယ်နည်း၊ ထုပ်ပိုး နည်းတို့ကို စနစ်တကျဆောင်ရွက်နိုင်စေရန် CSR လုပ်ငန်း အဖွဲ့ဝင်များက မြို့နယ်စိုက်ပျိုးရေးဦးစီးဌာနနှင့် ၂၀၂၂ ခုနှစ်၊ မေလအတွင်း ချိတ်ဆက်စီစဉ်ခဲ့သည်။ အဆိုပါလက်တွေ့ သရုပ်ပြအစီအစဉ်ကို ကျွဲချကျေးရွာရှိ တောင်သူဦးသိန်းနိုင် နေအိမ်ခြံဝင်းတွင် ပြုလုပ်ခဲ့ရာ စိုက်ပျိုးရေးဦးစီးဌာနမှ ဒုတိယဦးစီးမှူးနှင့် စိုက်ပျိုးရေးတာဝန်ခံ (၂) ဦးက လက် တွေ့သရုပ်ပြသ၍ တောင်သူ (၂၄) ဦး ပါဝင်လေ့လာခဲ့ပြီး တောင်သူများထံဖြန့်ဝေနိုင်ရန် (၃) ကီလိုဂရမ်ပါ မျိုးစေ့ အိတ် (၄၀) ကို ထုပ်ပိုးပြသခဲ့သည်။ လတ်တလောဈေး ကွက်တွင် (၃) ကီလိုဂရမ်ပါ မျိုးစေ့ထုပ်တစ်ထုပ်လျှင် ပေါက်ဈေး ကျပ် ၁၅,၀၀၀/ နီးပါး ရှိကြောင်းသိရသည်။