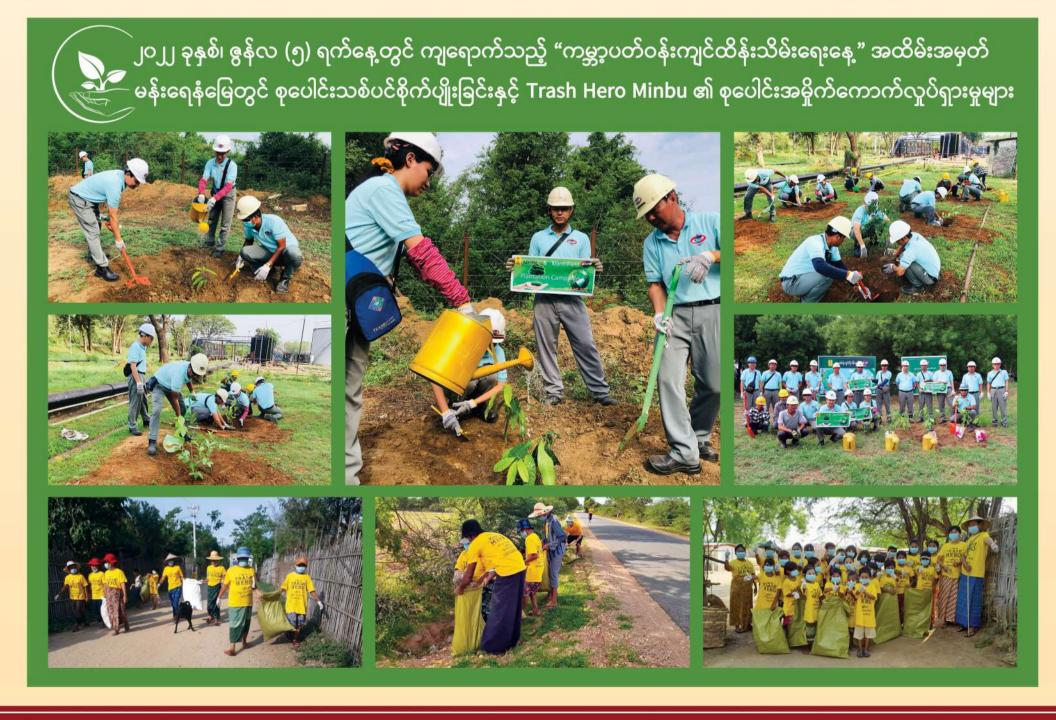

### ရေအရင်းအမြစ်ကောင်းမွန်စွာရရှိရေး ပူးပေါင်းဆောင်ရွက်လျက်ရှိ

ပေါက်ကုန်းနှင့်ကျွဲချကျေးရွာတို့တွင် အများသုံးရေတွင်း တူးဖော်ခြင်း

၂၀၂၂–၂၀၂၃ ဘဏ္ဍာရေးနှစ်တွင် ဆောင်ရွက်ရန်လျာထား သည့် ဒေသဖွံ့ဖြိုးရေးလုပ်ငန်း လျာထားချက်များအရ ပေါက်ကုန်းနှင့်ကျွဲချကျေးရွာတို့တွင် အများသုံးရေတွင်း တူးဖော်နိုင်ရန် ၂၀၂၂ခုနှစ်၊ မေလအတွင်း CSR လုပ်ငန်း အဖွဲ့ဝင်များက သက်ဆိုင်ရာကျေးရွာများရှိ ကျေးရွာ အုပ်ချုပ်ရေးမှူးများ၊ ကျေးရွာဖွံ့ဖြိုးရေးကော်မတီများ၊ ကျေးရွာစေတနာ့ဝန်ထမ်းများနှင့် အခါအားလျော်စွာ တွေ့ဆုံဆွေးနွေးခဲ့ပြီး ရေတွင်းတူးဖော်ရေးလုပ်ငန်းများ ကို စတင်ဆောင်ရွက်ခဲ့သည်။

ရေတွင်းတူးဖော်ရေးလုပ်ငန်းများကို ကျွဲချကျေးရွာတွင်
၂၀၂၂ ခုနှစ်၊ မေလ အတွင်းစတင်ခဲ့ပြီး ရေတွင်းအမိုး
တည်ဆောက်ခြင်းနှင့် ရေစုပ်စက်နှင့် ဆက်စပ်ပစ္စည်းများ
ပံ့ပိုးခြင်းတို့ကို ဆောင်ရွက်ခဲ့ရာ MPRL E&P (CSR
အစီအစဉ်) ဖြင့် ကျပ် ၁,၁၀၀,၀၀၀/ (ကျပ် တစ်ဆယ့်တစ်
သိန်း) နှင့် ကျေးရွာနေဒေသခံများက ကျပ် ၄၀၀,၀၀၀/
(ကျပ်လေးသိန်း) ပူးပေါင်းပါဝင်ပံ့ပိုးခဲ့သည်။ အဆိုပါ
လုပ်ငန်းများကို ၂၀၂၂ခုနှစ်၊ ဇွန်လ (၁၀) ရက်နေ့တွင်
အပြီးသတ်ဆောင်ရွက်ခဲ့ပြီး သက်ဆိုင်ရာကျေးရွာ
အုပ်ချုပ်ရေးမှူးနှင့် ကျေးရွာဖွံ့ဖြိုးရေးကော်မတီများထံ
စနစ်တကျ လွဲပြောင်းပေးအပ်ပြီးဖြစ်သည်။ ထို့ပြင် ပေါက်
ကုန်းကျေးရွာတွင် ရေတွင်းတူးဖော်နိုင်ရေးအတွက် CSR
လုပ်ငန်းအဖွဲ့ဝင်များက သက်ဆိုင်ရာအဖွဲ့အစည်းများနှင့်
ပူးပေါင်းဆောင်ရွက်လျက်ရှိသည်။

ပေါက်ကုန်းကျေးရွာတွင် အများသုံးရေတွင်းတူးဖော်နိုင်ရေး မြေနေရာ ကြည့်ရှုစစ်ဆေးခြင်း

ပြီးစီးမှုအခြေအနေ

ရွာသာကျေးရွာမြစ်ရေတင်စီမံကိန်းအတွက် ဒီဇယ်အင်ဂျင်၊ ရေစုပ်စက်နှင့် ရေပိုက်လိုင်းများပံ့ပိုးခြင်း

MPRL E&P (CSR အစီအစဉ်) ဖြင့် ၂၀၁၅ ခုနှစ်တွင် ပံ့ပိုးခဲ့ သည့် ရွာသာကျေးရွာ မြစ်ရေတင်စီမံကိန်းတွင် အသုံးပြု လျက်ရှိသည့် ဒီဇယ်အင်ဂျင်နှင့်ရေစုပ်စက်များသည် ပုံမှန် ပြုပြင်ထိန်းသိမ်းမှု အကြိမ်ကြိမ် ပြုလုပ်ခဲ့ပြီး အသစ်လဲ လှယ်ရန် လိုအပ်ချက်ရှိသည်ကို ဆန်းစစ်တွေ့ရှိသဖြင့် ၂၀၂၂–၂၀၂၃ ဘဏ္ဍာရေးနှစ်အတွင်း ဒေသဖွံ့ဖြိုးရေး လုပ် ငန်းဆောင်ရွက်မှုတစ်ခုအဖြစ် ပံ့ပိုးနိုင်ရန်စီစဉ်ထားရှိရာ