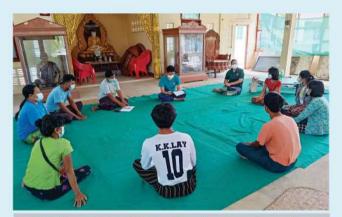

စိုက်ပျိုးရေးသိပ္ပံ (ပွင့်ဖြူ) တွင် သင်တန်းတက်ရောက်မည့် ကျောင်းသားများနှင့် အကြိုတွေ့ဆုံဆွေးနွေးခြင်း

MPRL E&P (CSR အစီအစဉ်) ဖြင့် ပံ့ပိုးမည့် ပညာသင်ဆုရ ကျောင်းသားများအနေဖြင့် စိုက်ပျိုးရေးသိပ္ပံ (ပွင့်ဖြူ) တွင် တက်ရောက်ပညာသင်ကြားမည့် ကျောင်းသားများ ကျောင်းတက်စဉ် ကာလတစ်လျှောက်လုံးတွင် သတ်မှတ် စည်းကမ်းများကို သိရှိသဘောတူ လိုက်နာဆောင်ရွက်နိုင် ရန်နှင့် ဘာသာရပ်အလိုက် သင်တန်းပြီးဆုံးသည်အထိ အောင်မြင်အောင် ကြိုးပမ်းလေ့လာနိုင်ရန် ကျောင်းသား မိဘများနှင့် ကျောင်းသားများကို CSR လုပ်ငန်းအဖွဲ့ဝင် များက CSR အစီအစဉ်ဖြင့် ပံ့ပိုးမည့်အစီအစဉ်များနှင့် ကျောင်းသားများလိုက်နာရန် စည်းကမ်းသတ်မှတ်ချက် များကို သိရှိသဘောတူ လက်မှတ်ရေးထိုးစေပြီး ကျောင်း အပ်နှံရေးလုပ်ငန်းများကို ဆောင်ရွက်ခဲ့သည်။

သင်တန်းတက်ရောက်မည့် ကျောင်းသား၊ မိဘများနှင့် အကြိုတွေ့ဆုံဆွေးနွေးခြင်း

စိုက်ပျိုးရေးသိပ္ပံ (ပွင့်ဖြူ) တွင် ၂၀၂၂–၂၀၂၃ ပညာသင်နှစ်မှ စတင်၍ စိုက်ပျိုးရေးနည်းပညာများနှင့် ဆက်စပ်ဘာသာရပ် များကို (၃) နှစ် ဒီပလိုမာသင်တန်းသို့ တက်ရောက်သင်ကြား